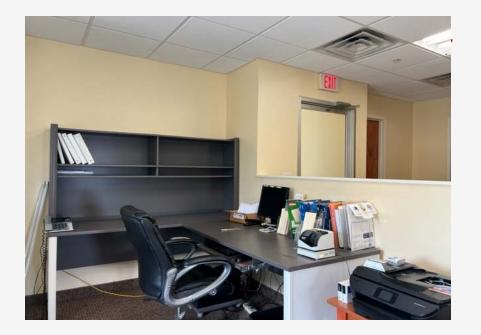

ng location in Liverpool. The location is located extremely close to Route 81, NYS Thruway, the airport and the future campus of Micron.

Brand new tear off roof in 2023 with new skylights. Fully wrapped insulated high ceiling warehouse constructed of solid precast concrete. Separate office and warehouse restrooms, Dock and drive in doors.

This is a turnkey building ready for business including fully pallet racked warehouse, forklift, pallet scale, pallet shrink wrapper with all desks & furniture!

## **Centrally located**

## NYS 90 Airport Route 81 Micron Rail

2 mi 3 mi 3 mi 7 mi 8 mi





Warehouse Looking Toward the Rear after renovations

\*Left \*Center \*Right



#### Warehouse Looking Forward to Dock Area



### \*Forward left \*Forward Right



## **Private Offices**

















## **Break Room**











## **Brand New Roof and Skylights in 2023**





## **Plans**

### 109' x 161' Overall



## 43' x 40'Office layout

Plus duplicate size 2<sup>nd</sup> level unfinished







## **Sale Fully Includes:**

## \*Forklift

# \*All Warehouse racking

## \*All desks and furniture

## \*Pallet scale and shrink wrapper





#### **Contact:**

Joe Dougherty- Owner (315) 727-7832 JoeD@CreativeToyCompany.com