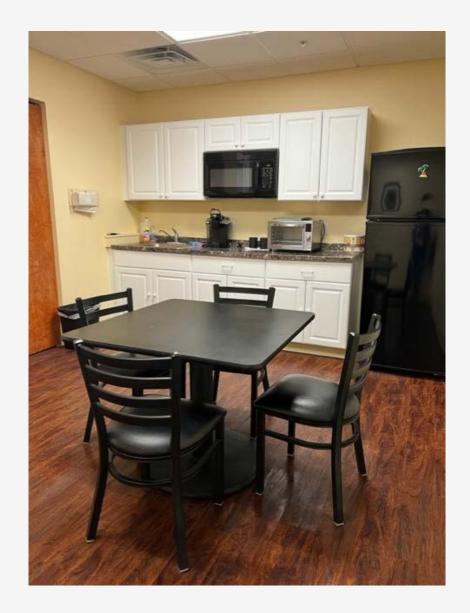

he location is located extremely close to Route 81, NYS Thruway, the airport and the future campus of Micron.

Brand new tear off roof in 2023 with new skylights. Fully wrapped insulated high ceiling warehouse constructed of solid precast concrete. Separate office and warehouse restrooms, Dock and drive in doors.

This is a turnkey building ready for business including fully pallet racked warehouse, forklift, pallet scale, pallet shrink wrapper with all desks & furniture!

## **Centrally located**

## NYS 90 Airport Route 81 Micron Rail

2 mi 3 mi 3 mi 7 mi 8 mi





Warehouse Looking Toward the Rear after renovations

\*Left \*Center \*Right



#### Warehouse Looking Forward to Dock Area



### \*Forward left \*Forward Right



## **Private Offices**

















## **Break Room**











## **Brand New Roof and Skylights in 2023**





## **Plans**

### 109' x 161' Overall



## 43' x 40'Office layout

Plus duplicate size 2<sup>nd</sup> level unfinished







## **Sale Fully Includes:**

## \*Forklift

# \*All Warehouse racking

## \*All desks and furniture

## \*Pallet scale and shrink wrapper





#### **Contact:**

Joe Dougherty- Owner (315) 727-7832 JoeD@CreativeToyCompany.com