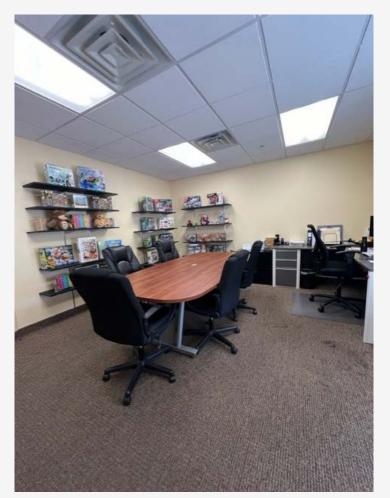

utstanding location in Liverpool. The location is located extremely close to Route 81, NYS Thruway, the airport and the future campus of Micron.

Brand new tear off roof in 2023 with new skylights. Fully wrapped insulated high ceiling warehouse constructed of solid precast concrete. Separate office and warehouse restrooms, Dock and drive in doors.

This is a turnkey building ready for business including fully pallet racked warehouse, forklift, pallet scale, pallet shrink wrapper with all desks & furniture!

## **Centrally located**

## NYS 90 Airport Route 81 Micron Rail

2 mi 3 mi 3 mi 7 mi 8 mi





Warehouse Looking Toward the Rear after renovations

\*Left \*Center \*Right



#### Warehouse Looking Forward to Dock Area



### \*Forward left \*Forward Right



## **Private Offices**

















## **Break Room**











## **Brand New Roof and Skylights in 2023**





## **Plans**

### 109' x 161' Overall



## 43' x 40'Office layout

Plus duplicate size 2<sup>nd</sup> level unfinished







## **Sale Fully Includes:**

## \*Forklift

# \*All Warehouse racking

## \*All desks and furniture

## \*Pallet scale and shrink wrapper





#### **Contact:**

Joe Dougherty- Owner (315) 727-7832 JoeD@CreativeToyCompany.com