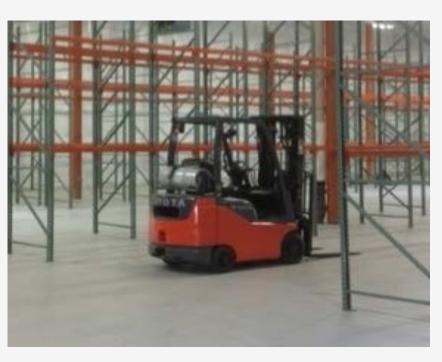

ulated high ceiling warehouse constructed of solid precast concrete. Separate office and warehouse restrooms, Dock and drive in doors.

This is a turnkey building ready for business including fully pallet racked warehouse, forklift, pallet scale, pallet shrink wrapper with all desks & furniture!

## **Centrally located**

## NYS 90 Airport Route 81 Micron Rail

2 mi 3 mi 3 mi 7 mi 8 mi





Warehouse Looking Toward the Rear after renovations

\*Left \*Center \*Right



#### Warehouse Looking Forward to Dock Area



### \*Forward left \*Forward Right



## **Private Offices**

















## **Break Room**











## **Brand New Roof and Skylights in 2023**





## **Plans**

### 109' x 161' Overall



## 43' x 40'Office layout

Plus duplicate size 2<sup>nd</sup> level unfinished







## **Sale Fully Includes:**

## \*Forklift

# \*All Warehouse racking

## \*All desks and furniture

## \*Pallet scale and shrink wrapper





#### **Contact:**

Joe Dougherty- Owner (315) 727-7832 JoeD@CreativeToyCompany.com