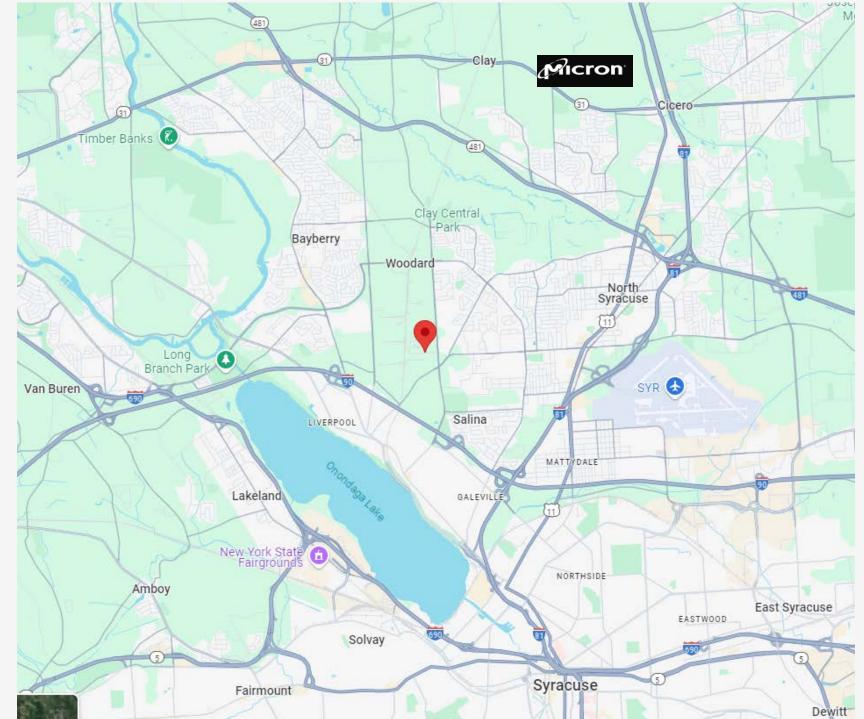

## **Property Summary**

Exceptional opportunity to own or lease an office/warehouse space with an outstanding location in Liverpool. The location is located extremely close to Route 81, NYS Thruway, the airport and the future campus of Micron.

## NYS 90 Airport Route 81 Micron Rail

2 mi 3 mi 3 mi 7 mi 8 mi

Warehouse Looking Toward the Rear after renovations

\*Left \*Center \*Right