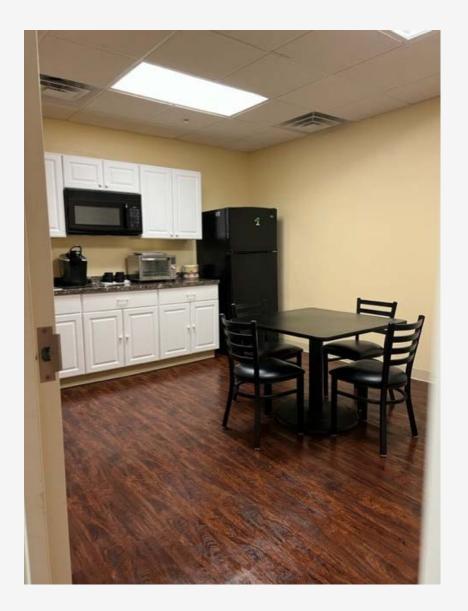

The location is located extremely close to Route 81, NYS Thruway, the airport and the future campus of Micron.

Brand new tear off roof in 2023 with new skylights. Fully wrapped insulated high ceiling warehouse constructed of solid precast concrete. Separate office and warehouse restrooms, Dock and drive in doors.

This is a turnkey building ready for business including fully pallet racked warehouse, forklift, pallet scale, pallet shrink wrapper with all desks & furniture!

## **Centrally located**

## NYS 90 Airport Route 81 Micron Rail

2 mi 3 mi 3 mi 7 mi 8 mi





Warehouse Looking Toward the Rear after renovations

\*Left \*Center \*Right



#### Warehouse Looking Forward to Dock Area



### \*Forward left \*Forward Right



## **Private Offices**

















## **Break Room**











## **Brand New Roof and Skylights in 2023**





## **Plans**

### 109' x 161' Overall



## 43' x 40'Office layout

Plus duplicate size 2<sup>nd</sup> level unfinished







## **Sale Fully Includes:**

## \*Forklift

# \*All Warehouse racking

## \*All desks and furniture

## \*Pallet scale and shrink wrapper





#### **Contact:**

Joe Dougherty- Owner (315) 727-7832 JoeD@CreativeToyCompany.com