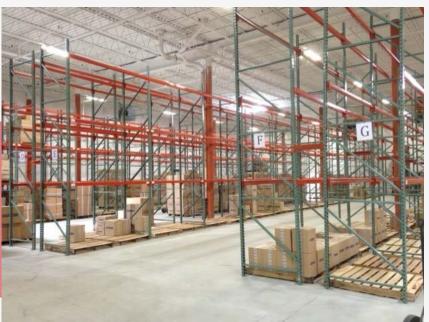

ated high ceiling warehouse constructed of solid precast concrete. Separate office and warehouse restrooms, Dock and drive in doors.

This is a turnkey building ready for business including fully pallet racked warehouse, forklift, pallet scale, pallet shrink wrapper with all desks & furniture!

## **Centrally located**

## NYS 90 Airport Route 81 Micron Rail

2 mi 3 mi 3 mi 7 mi 8 mi





Warehouse Looking Toward the Rear after renovations

\*Left \*Center \*Right



#### Warehouse Looking Forward to Dock Area



### \*Forward left \*Forward Right



## **Private Offices**

















## **Break Room**











## **Brand New Roof and Skylights in 2023**





## **Plans**

### 109' x 161' Overall



## 43' x 40'Office layout

Plus duplicate size 2<sup>nd</sup> level unfinished







## **Sale Fully Includes:**

## \*Forklift

# \*All Warehouse racking

## \*All desks and furniture

## \*Pallet scale and shrink wrapper





#### **Contact:**

Joe Dougherty- Owner (315) 727-7832 JoeD@CreativeToyCompany.com