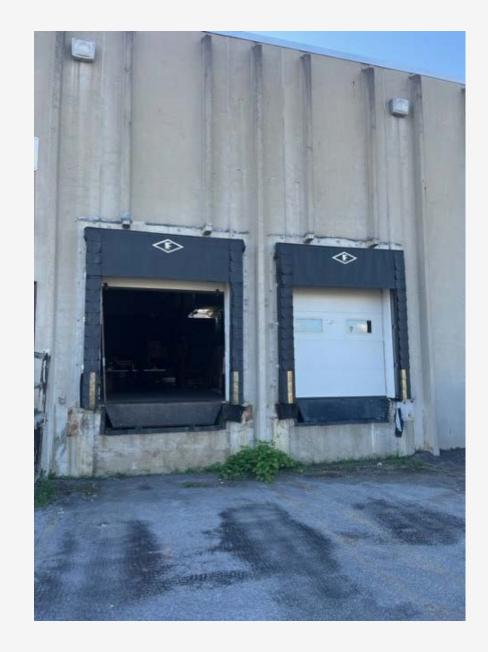

1

- Ceiling Height 23 feet
- Dock Doors 2
- Drive in Doors
- Year build 1980

Parking 20+

Brand new tear off roof in 2023 with new skylights. Fully wrapped insulated high ceiling warehouse constructed of solid precast concrete. Separate office and warehouse restrooms, Dock and drive in doors.