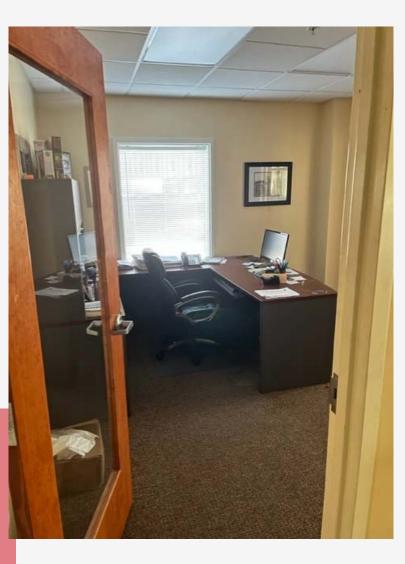

outstanding location in Liverpool. The location is located extremely close to Route 81, NYS Thruway, the airport and the future campus of Micron.

Brand new tear off roof in 2023 with new skylights. Fully wrapped insulated high ceiling warehouse constructed of solid precast concrete. Separate office and warehouse restrooms, Dock and drive in doors.

This is a turnkey building ready for business including fully pallet racked warehouse, forklift, pallet scale, pallet shrink wrapper with all desks & furniture!

## **Centrally located**

## NYS 90 Airport Route 81 Micron Rail

2 mi 3 mi 3 mi 7 mi 8 mi





Warehouse Looking Toward the Rear after renovations

\*Left \*Center \*Right



#### Warehouse Looking Forward to Dock Area



### \*Forward left \*Forward Right



## **Private Offices**

















## **Break Room**











## **Brand New Roof and Skylights in 2023**





## **Plans**

### 109' x 161' Overall



## 43' x 40'Office layout

Plus duplicate size 2<sup>nd</sup> level unfinished







## **Sale Fully Includes:**

## \*Forklift

# \*All Warehouse racking

## \*All desks and furniture

## \*Pallet scale and shrink wrapper





#### **Contact:**

Joe Dougherty- Owner (315) 727-7832 JoeD@CreativeToyCompany.com