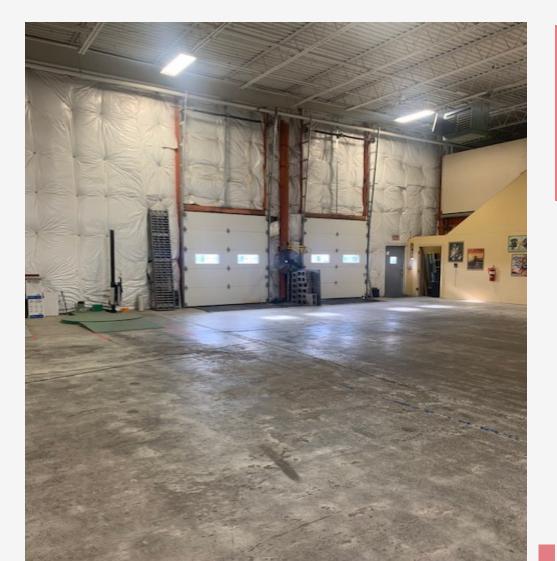

## NYS 90 Airport Route 81 Micron Rail

2 mi 3 mi 3 mi 7 mi 8 mi

Warehouse Looking Toward the Rear after renovations

\*Left \*Center \*Right

#### Warehouse Looking Forward to Dock Area

### \*Forward left \*Forward Right