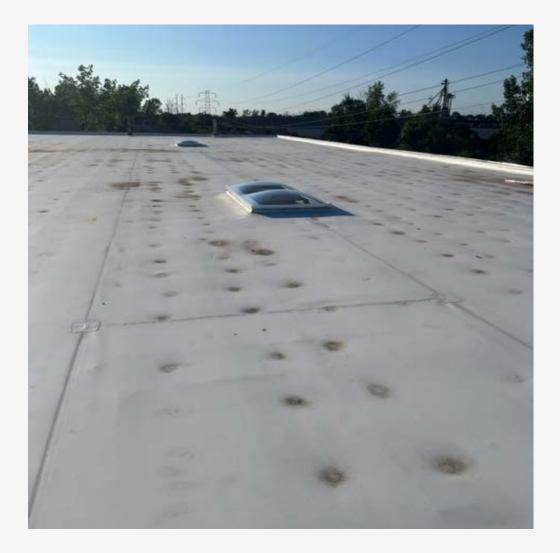

## **Brand New Roof and Skylights in 2023**

Brand new tear off roof in 2023 with new skylights. Fully wrapped insulated high ceiling warehouse constructed of solid precast concrete. Separate office and warehouse restrooms, Dock and drive in doors.