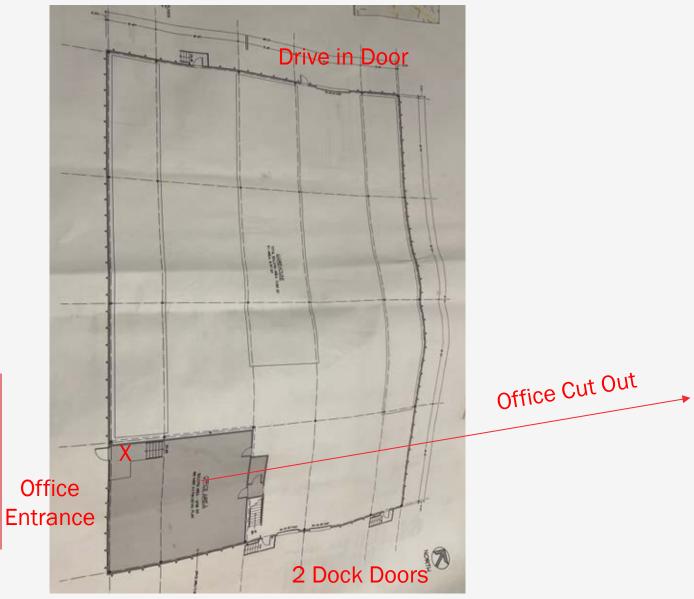

us of Micron.

Brand new tear off roof in 2023 with new skylights. Fully wrapped insulated high ceiling warehouse constructed of solid precast concrete. Separate office and warehouse restrooms, Dock and drive in doors.

This is a turnkey building ready for business including fully pallet racked warehouse, forklift, pallet scale, pallet shrink wrapper with all desks & furniture!

## **Centrally located**

## NYS 90 Airport Route 81 Micron Rail

2 mi 3 mi 3 mi 7 mi 8 mi





Warehouse Looking Toward the Rear after renovations

\*Left \*Center \*Right



#### Warehouse Looking Forward to Dock Area



### \*Forward left \*Forward Right



## **Private Offices**

















## **Break Room**











## **Brand New Roof and Skylights in 2023**





## **Plans**

### 109' x 161' Overall



## 43' x 40'Office layout

Plus duplicate size 2<sup>nd</sup> level unfinished







## **Sale Fully Includes:**

## \*Forklift

# \*All Warehouse racking

## \*All desks and furniture

## \*Pallet scale and shrink wrapper





#### **Contact:**

Joe Dougherty- Owner (315) 727-7832 JoeD@CreativeToyCompany.com