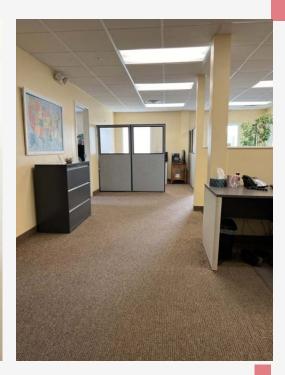

ocation in Liverpool. The location is located extremely close to Route 81, NYS Thruway, the airport and the future campus of Micron.

Brand new tear off roof in 2023 with new skylights. Fully wrapped insulated high ceiling warehouse constructed of solid precast concrete. Separate office and warehouse restrooms, Dock and drive in doors.

This is a turnkey building ready for business including fully pallet racked warehouse, forklift, pallet scale, pallet shrink wrapper with all desks & furniture!

## **Centrally located**

## NYS 90 Airport Route 81 Micron Rail

2 mi 3 mi 3 mi 7 mi 8 mi





Warehouse Looking Toward the Rear after renovations

\*Left \*Center \*Right



#### Warehouse Looking Forward to Dock Area



### \*Forward left \*Forward Right



## **Private Offices**

















## **Break Room**











## **Brand New Roof and Skylights in 2023**





## **Plans**

### 109' x 161' Overall



## 43' x 40'Office layout

Plus duplicate size 2<sup>nd</sup> level unfinished







## **Sale Fully Includes:**

## \*Forklift

# \*All Warehouse racking

## \*All desks and furniture

## \*Pallet scale and shrink wrapper





#### **Contact:**

Joe Dougherty- Owner (315) 727-7832 JoeD@CreativeToyCompany.com