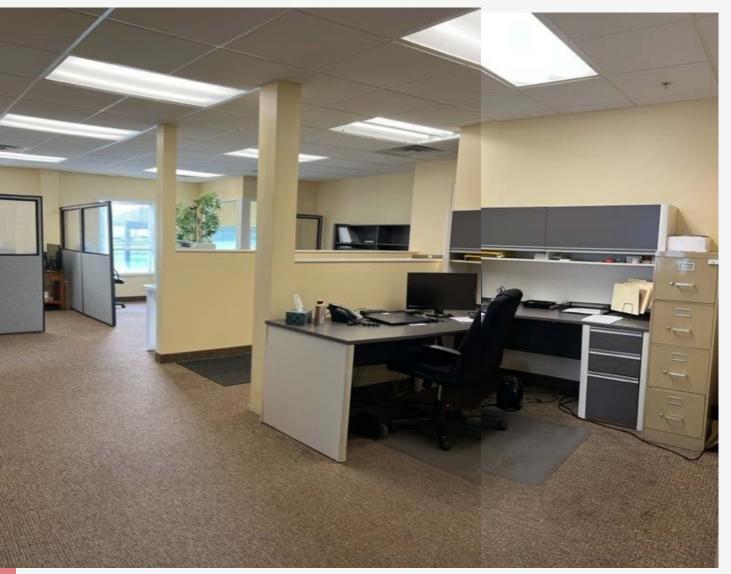

anding location in Liverpool. The location is located extremely close to Route 81, NYS Thruway, the airport and the future campus of Micron.

Brand new tear off roof in 2023 with new skylights. Fully wrapped insulated high ceiling warehouse constructed of solid precast concrete. Separate office and warehouse restrooms, Dock and drive in doors.

This is a turnkey building ready for business including fully pallet racked warehouse, forklift, pallet scale, pallet shrink wrapper with all desks & furniture!

## **Centrally located**

## NYS 90 Airport Route 81 Micron Rail

2 mi 3 mi 3 mi 7 mi 8 mi





Warehouse Looking Toward the Rear after renovations

\*Left \*Center \*Right



#### Warehouse Looking Forward to Dock Area



### \*Forward left \*Forward Right



## **Private Offices**

















## **Break Room**











## **Brand New Roof and Skylights in 2023**





## **Plans**

### 109' x 161' Overall



## 43' x 40'Office layout

Plus duplicate size 2<sup>nd</sup> level unfinished







## **Sale Fully Includes:**

## \*Forklift

# \*All Warehouse racking

## \*All desks and furniture

## \*Pallet scale and shrink wrapper





#### **Contact:**

Joe Dougherty- Owner (315) 727-7832 JoeD@CreativeToyCompany.com