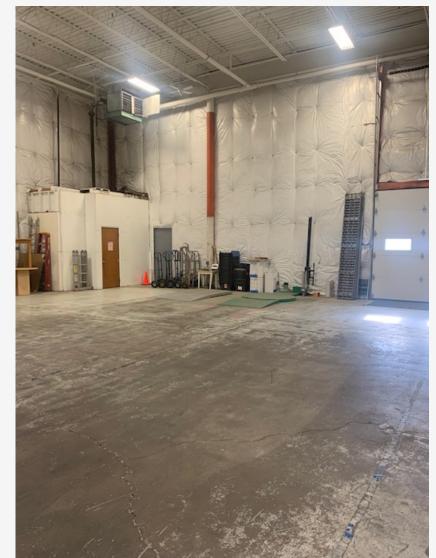

al opportunity to own or lease an office/warehouse space with an outstanding location in Liverpool. The location is located extremely close to Route 81, NYS Thruway, the airport and the future campus of Micron.

Brand new tear off roof in 2023 with new skylights. Fully wrapped insulated high ceiling warehouse constructed of solid precast concrete. Separate office and warehouse restrooms, Dock and drive in doors.

This is a turnkey building ready for business including fully pallet racked warehouse, forklift, pallet scale, pallet shrink wrapper with all desks & furniture!

## **Centrally located**

## NYS 90 Airport Route 81 Micron Rail

2 mi 3 mi 3 mi 7 mi 8 mi





Warehouse Looking Toward the Rear after renovations

\*Left \*Center \*Right



#### Warehouse Looking Forward to Dock Area



### \*Forward left \*Forward Right



## **Private Offices**

















## **Break Room**











## **Brand New Roof and Skylights in 2023**





## **Plans**

### 109' x 161' Overall



## 43' x 40'Office layout

Plus duplicate size 2<sup>nd</sup> level unfinished







## **Sale Fully Includes:**

## \*Forklift

# \*All Warehouse racking

## \*All desks and furniture

## \*Pallet scale and shrink wrapper





#### **Contact:**

Joe Dougherty- Owner (315) 727-7832 JoeD@CreativeToyCompany.com