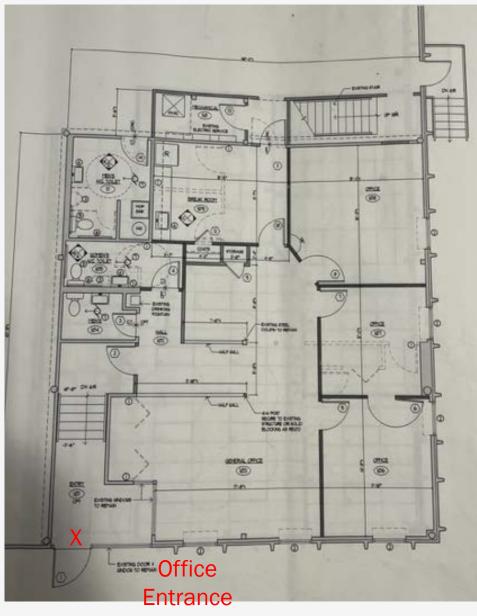

## **Plans**

## 43' x 40'Office layout

Plus duplicate size 2<sup>nd</sup> level unfinished