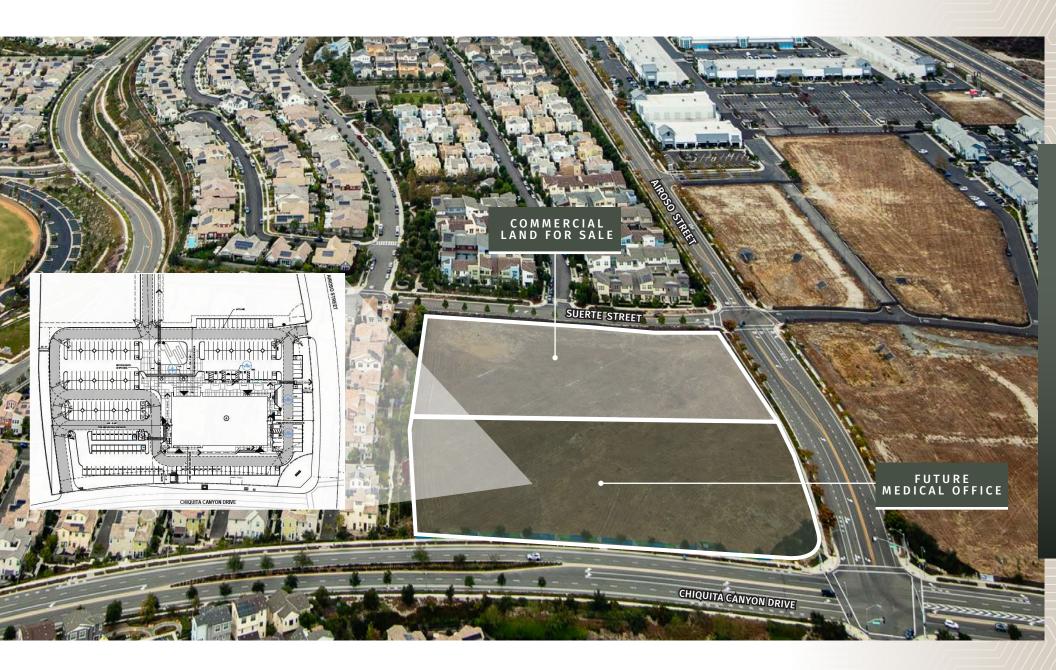

### ADDRESS

SWC of Suerte Street and Airoso Street Rancho Mission Viejo, CA 92694

GOVERNING BODY

County of Orange

PARCEL SIZE Approximately 3.079 Acres (134,121 SF)

ASSESSORS PARCEL NUMBER 125-212-01 and 125-212-06

### ZONING

Urban Activity Center - Flexible zoning allowing for all major commercial uses including medical, office, retail and senior living facilities

TOPOGRAPHY Flat

UTILITIES Near site, Buyer to verify all

# The subject parcel is situated on the south west corner of Suerte Street and Airoso Street in Rancho Mission Viejo.

This opportunity is adjacent to an existing 42 acre mixed-use development featuring a planned 175,000 sf grocery anchored shopping center, existing multi-family residential, business park and self storage uses. Rancho Mission Viejo is South Orange County's premier master planned community with 4500+ homes completed of the planned 14,000 residential units and ideally located at the confluence of San Juan Capistrano, Rancho Santa Margarita, Coto de Caza, Ladera Ranch, Mission Viejo and San Clemente.