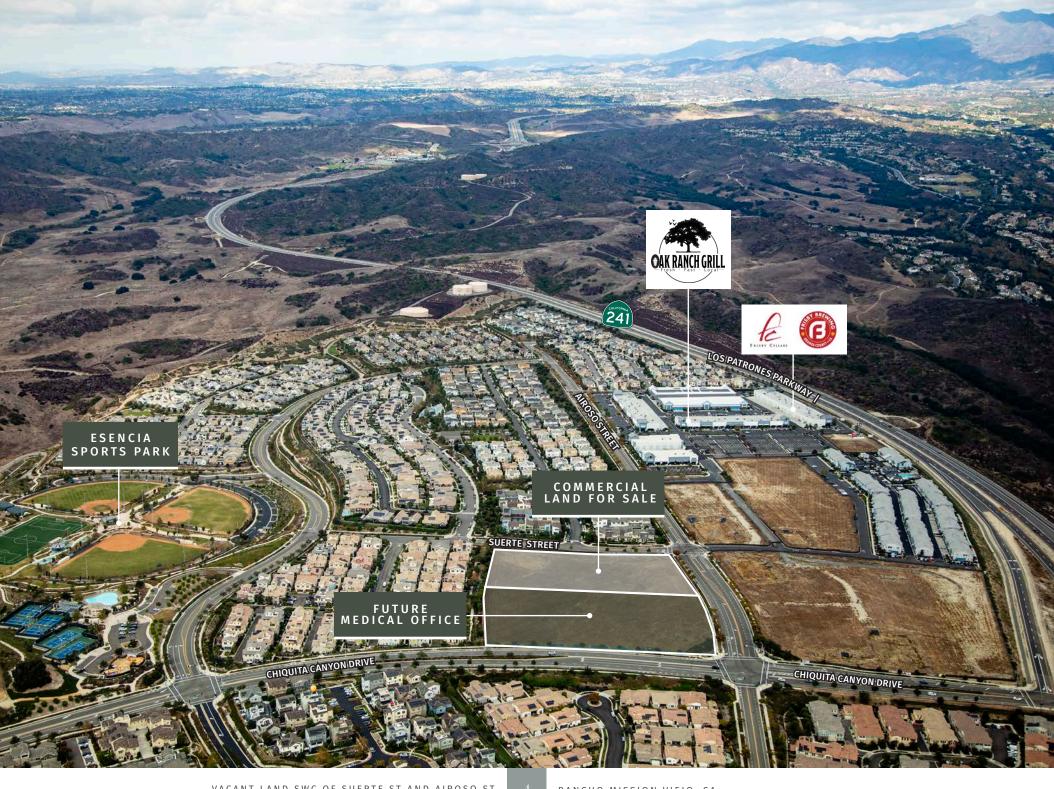

# The subject parcel is situated on the south west corner of Suerte Street and Airoso Street in Rancho Mission Viejo.

This opportunity is adjacent to an existing 42 acre mixed-use development featuring a planned 175,000 sf grocery anchored shopping center, existing multi-family residential, business park and self storage uses. Rancho Mission Viejo is South Orange County's premier master planned community with 4500+ homes completed of the planned 14,000 residential units and ideally located at the confluence of San Juan Capistrano, Rancho Santa Margarita, Coto de Caza, Ladera Ranch, Mission Viejo and San Clemente.

# SITE FEATURES & DEMOGRAPHICS

- + Flexible zoning allowing most commercial uses by right
- + Adjacent to existing high-end residential and commercial developments
- + Median household income \$176,000
- + Projected future population of 60,000+