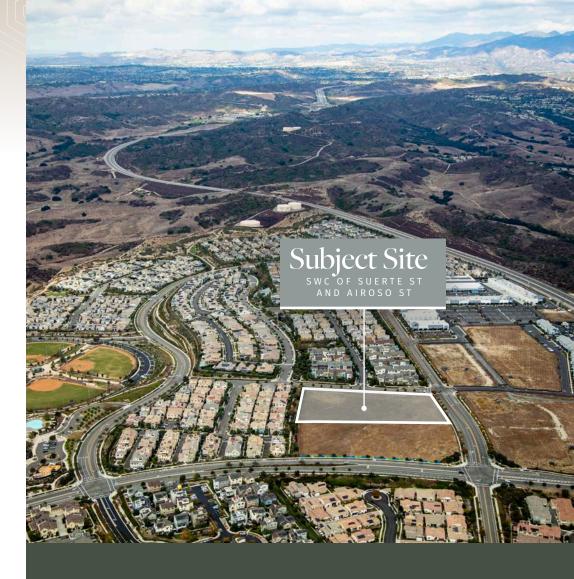

# Commerical Land swc of suerte st AND AIROSO ST

UERTE STREET

RANCHO MISSION VIEJO, CA

CHIQUITA CANYON DRIVE

CHIQUITA CANYON DRIVE

### ADDRESS

SWC of Suerte Street and Airoso Street Rancho Mission Viejo, CA 92694

GOVERNING BODY

County of Orange

PARCEL SIZE Approximately 3.079 Acres (134,121 SF)

ASSESSORS PARCEL NUMBER 125-212-01 and 125-212-06

# The subject parcel is situated on the south west corner of Suerte Street and Airoso Street in Rancho Mission Viejo.

This opportunity is adjacent to an existing 42 acre mixed-use development featuring a planned 175,000 sf grocery anchored shopping center, existing multi-family residential, business park and self storage uses. Rancho Mission Viejo is South Orange County's premier master planned community with 4500+ homes completed of the planned 14,000 residential units and ideally located at the confluence of San Juan Capistrano, Rancho Santa Margarita, Coto de Caza, Ladera Ranch, Mission Viejo and San Clemente.