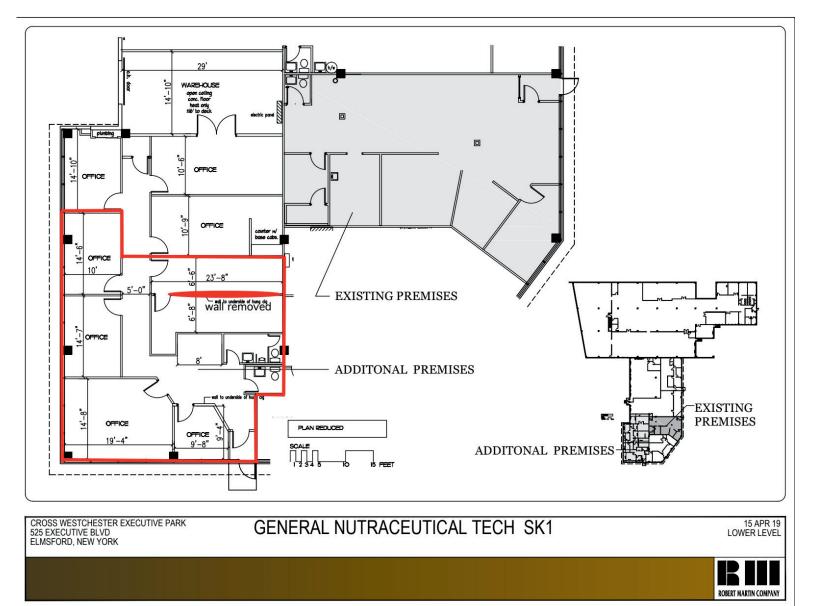

Call for more information.

Combined Divisible Spaces available for lease

Space Size 4425 SQFT

Unit 1: Office at 1550 SQFT Unit 2: Office at 2875 SQFT