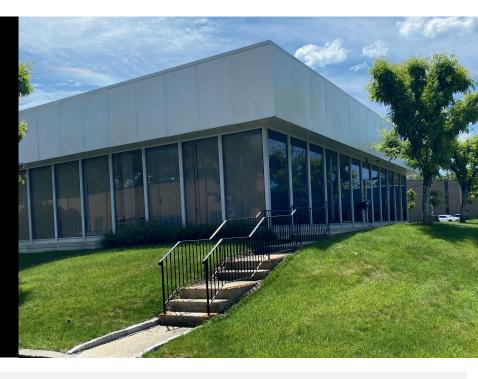

#### **PROPERTY INFORMATION**

Welcome to 525 Executive Blvd, Elmsford, NY. We exclusively represent this prime sub-let now available for Office, Lab, or Warehouse in this highly sought-after professional building. Nestled in the heart of Westchester County, this divisible office space offers an ideal blend of functionality, convenience, and modern amenities, making them perfect for businesses looking to thrive in a professional setting.

- Modern finishes and fixtures
- High-speed internet access
- Ample parking for employees and clients
- Loading Dock
- HVAC system ensuring a comfortable work environment year-round
- Secure building with 24/7 access and surveillance
- Close proximity to public transportation options
- Convenient access to major highways (I-287, Saw Mill River Parkway)
- Nearby amenities including restaurants, cafes, and retail store