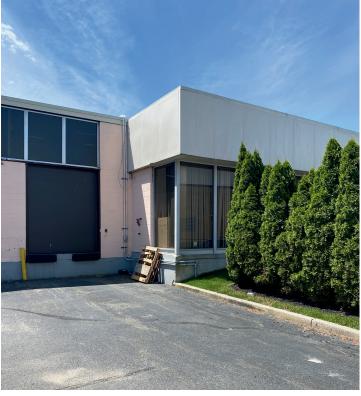

#### **PROPERTY INFORMATION**

Welcome to 525 Executive Blvd, Elmsford, NY. We exclusively represent this prime sub-let now available for Office, Lab, or Warehouse in this highly sought-after professional building. Nestled in the heart of Westchester County, this divisible office space offers an ideal blend of functionality, convenience, and modern amenities, making them perfect for businesses looking to thrive in a professional setting.

- Modern finishes and fixtures
- High-speed internet access
- Ample parking for employees and clients
- Loading Dock
- HVAC system ensuring a comfortable work environment year-round
- Secure building with 24/7 access and surveillance
- Close proximity to public transportation options
- Convenient access to major highways (I-287, Saw Mill River Parkway)
- Nearby amenities including restaurants, cafes, and retail store