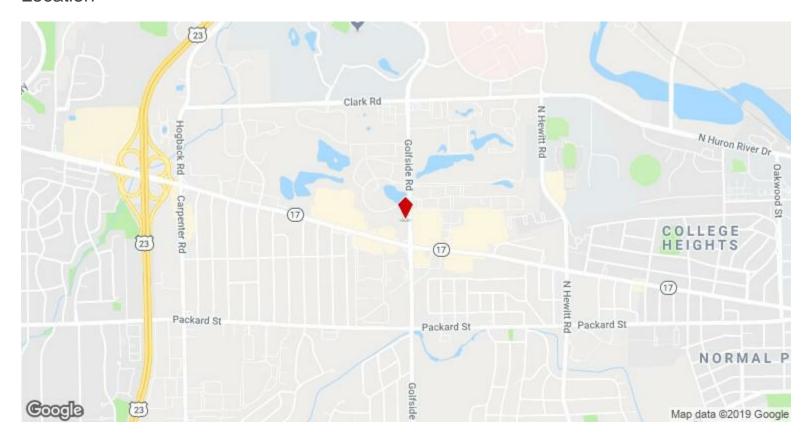

IAL ON ALL OR A PORTION OF THE ENTIRE SITE
- ANN ARBOR ADDRESS AND SERVICES W/ PITTSFIELD TOWNSHIP TAXES

View the full listing here: https://www.loopnet.com/Listing/2488-Golfside-Dr-Ypsilanti-MI/16689210/

Price: \$1,400,000

Property Type: Office
Property Sub-type: Medical

Building Class: B

Sale Type: Investment or Owner User

Cap Rate: 5.14%

Lot Size: 3.91 AC

Rentable Building 6,094 SF

Area

Rentable Building 6,000 SF

Area

. . .

No. Stories: 2
Year Built: 1929
Tenancy: Single

Parking Ratio: 1.79/1,000 SF

Zoning Description: O1

APN / Parcel ID: 12-01-401-021

2488 Golfside Dr, Ypsilanti, MI 48197

#### **Major Tenant Information**

**SF Occupied Lease Expired Tenant** Integrative 6,000 October 2021

**Empowerment Group** 

2488 Golfside Dr, Ypsilanti, MI 48197

#### Location



2488 Golfside Dr, Ypsilanti, MI 48197

#### **Property Photos**





**FRONT Building Photo** 

2488 Golfside Dr, Ypsilanti, MI 48197

#### Property Photos





FRONT2 REAR

2488 Golfside Dr, Ypsilanti, MI 48197

#### Property Photos





STREET VIEW1 STREET PANORAMA1

2488 Golfside Dr, Ypsilanti, MI 48197

#### **Property Photos**





BACK PATIO AERIAL OFFICE BLDG & PARKING

2488 Golfside Dr, Ypsilanti, MI 48197

#### **Property Photos**





ST JOE & WCC WCC & ST JOE

#### 2488 Golfside Dr, Ypsilanti, MI 48197

#### **Property Photos**





MAP1 Interior Photo

2488 Golfside Dr, Ypsilanti, MI 48197

#### Property Photos





Interior Photo BATHROOM

2488 Golfside Dr, Ypsilanti, MI 48197

#### Property Photos





Interior Photo MEETING AREA1

2488 Golfside Dr, Ypsilanti, MI 48197

###