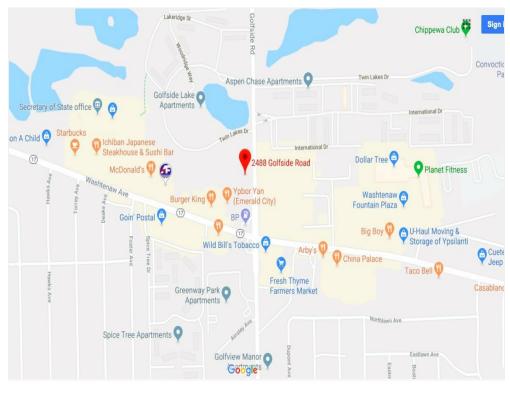

PN / Parcel ID: 12-01-401-021

2488 Golfside Dr, Ypsilanti, MI 48197

#### **Major Tenant Information**

**SF Occupied Lease Expired Tenant** Integrative 6,000 October 2021

**Empowerment Group** 

2488 Golfside Dr, Ypsilanti, MI 48197

#### Location



2488 Golfside Dr, Ypsilanti, MI 48197

#### **Property Photos**





**FRONT Building Photo** 

2488 Golfside Dr, Ypsilanti, MI 48197

#### Property Photos





FRONT2 REAR

2488 Golfside Dr, Ypsilanti, MI 48197

#### Property Photos





STREET VIEW1 STREET PANORAMA1

2488 Golfside Dr, Ypsilanti, MI 48197

#### **Property Photos**





BACK PATIO AERIAL OFFICE BLDG & PARKING

2488 Golfside Dr, Ypsilanti, MI 48197

#### **Property Photos**





ST JOE & WCC WCC & ST JOE

#### 2488 Golfside Dr, Ypsilanti, MI 48197

#### **Property Photos**





MAP1 Interior Photo

2488 Golfside Dr, Ypsilanti, MI 48197

#### Property Photos





Interior Photo BATHROOM

2488 Golfside Dr, Ypsilanti, MI 48197

#### Property Photos





Interior Photo MEETING AREA1

2488 Golfside Dr, Ypsilanti, MI 48197

#### Property Photos





OFFICE & KITCHEN HALLWAY

2488 Golfside Dr, Ypsilanti, MI 48197

#### Property Photos



HVAC

2488 Golfside Dr, Ypsilanti, MI 48197



William Eddy williameddy@williameddy.com (734) 645-0999

General Equity Group/Place Properties 3 Shipman Cir Ann Arbor, MI 48104