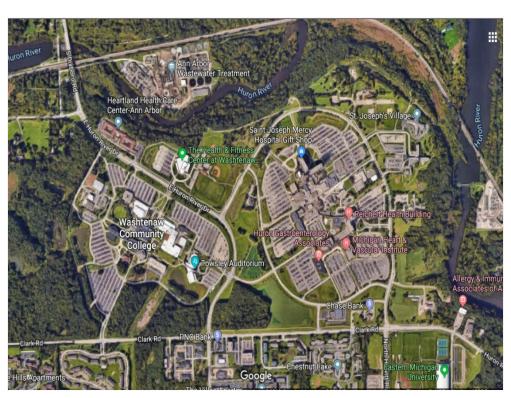

tories: 2
Year Built: 1929
Tenancy: Single

Parking Ratio: 1.79/1,000 SF

Zoning Description: O1

APN / Parcel ID: 12-01-401-021

2488 Golfside Dr, Ypsilanti, MI 48197

#### **Major Tenant Information**

**SF Occupied Lease Expired Tenant** Integrative 6,000 October 2021

**Empowerment Group** 

2488 Golfside Dr, Ypsilanti, MI 48197

#### Location



2488 Golfside Dr, Ypsilanti, MI 48197

#### **Property Photos**





**FRONT Building Photo** 

2488 Golfside Dr, Ypsilanti, MI 48197

#### Property Photos





FRONT2 REAR

2488 Golfside Dr, Ypsilanti, MI 48197

#### Property Photos





STREET VIEW1 STREET PANORAMA1

2488 Golfside Dr, Ypsilanti, MI 48197

#### **Property Photos**





BACK PATIO AERIAL OFFICE BLDG & PARKING

2488 Golfside Dr, Ypsilanti, MI 48197

#### **Property Photos**





ST JOE & WCC WCC & ST JOE

#### 2488 Golfside Dr, Ypsilanti, MI 48197

#### **Property Photos**





MAP1 Interior Photo

2488 Golfside Dr, Ypsilanti, MI 48197

#### Property Photos





Interior Photo BATHROOM

2488 Golfside Dr, Ypsilanti, MI 48197

#### Property Photos





Interior Photo MEETING AREA1

2488 Golfside Dr, Ypsilanti, MI 48197

#### Property Photos





OFFICE & KITCHEN HALLWAY

2488 Golfside Dr, Ypsilanti, MI 48197

#### Property Photos



HVAC

2488 Golfside Dr, Ypsilanti, MI 48197



William Eddy williameddy@williameddy.com (734) 645-0999

General Equity Group/Place Properties 3 Shipman Cir Ann Arbor, MI 48104