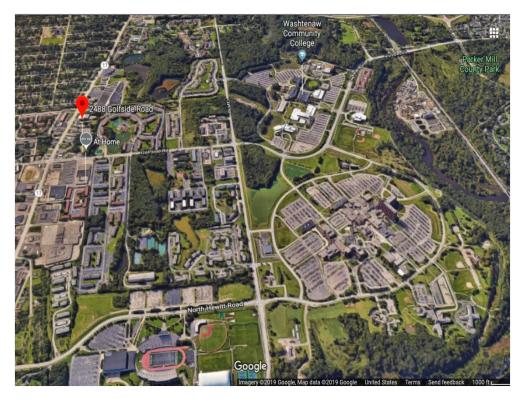

Stories: 2
Year Built: 1929
Tenancy: Single

Parking Ratio: 1.79/1,000 SF

Zoning Description: O1

APN / Parcel ID: 12-01-401-021

2488 Golfside Dr, Ypsilanti, MI 48197

#### **Major Tenant Information**

**SF Occupied Lease Expired Tenant** Integrative 6,000 October 2021

**Empowerment Group** 

2488 Golfside Dr, Ypsilanti, MI 48197

#### Location



2488 Golfside Dr, Ypsilanti, MI 48197

#### **Property Photos**





**FRONT Building Photo** 

2488 Golfside Dr, Ypsilanti, MI 48197

#### Property Photos





FRONT2 REAR

2488 Golfside Dr, Ypsilanti, MI 48197

#### Property Photos





STREET VIEW1 STREET PANORAMA1

2488 Golfside Dr, Ypsilanti, MI 48197

#### **Property Photos**





BACK PATIO AERIAL OFFICE BLDG & PARKING

2488 Golfside Dr, Ypsilanti, MI 48197

#### **Property Photos**





ST JOE & WCC WCC & ST JOE

#### 2488 Golfside Dr, Ypsilanti, MI 48197

#### **Property Photos**





MAP1 Interior Photo

2488 Golfside Dr, Ypsilanti, MI 48197

#### Property Photos





Interior Photo BATHROOM

2488 Golfside Dr, Ypsilanti, MI 48197

#### Property Photos





Interior Photo MEETING AREA1

2488 Golfside Dr, Ypsilanti, MI 48197

#### Property Photos





OFFICE & KITCHEN HALLWAY

2488 Golfside Dr, Ypsilanti, MI 48197

#### Property Photos



HVAC

2488 Golfside Dr, Ypsilanti, MI 48197



William Eddy williameddy@williameddy.com (734) 645-0999

General Equity Group/Place Properties 3 Shipman Cir Ann Arbor, MI 48104