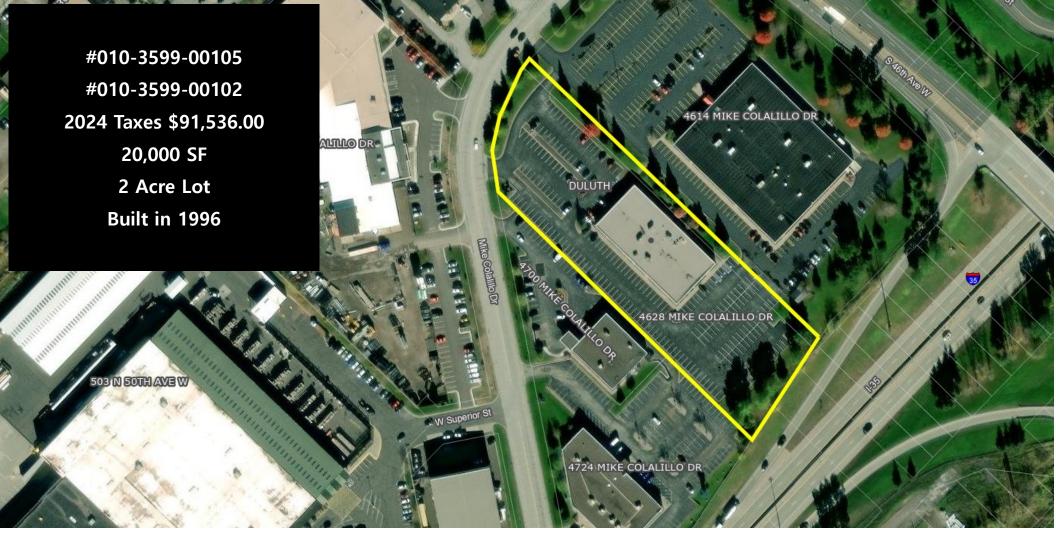

• Duluth, MN
Offered at \$3.3 Million

Greg Follmer • Broker MN WI • 218.310.0013 • GregFollmer@gmail.com

Hard to Find 20,000 SF Office building outside of Downtown.

Roof and all HVAC units were replaced in 2021. Fully built out with conference rooms, lots of private offices and unmatched parking!

This property offers a perfect opportunity for employee security with on site parking and within a high quality business park.

**Excellent visibility from I-35.** 





Prime One Level Office Building
4628 Mike Colalillo Dr • Duluth, MN
Offered at \$3.3 Million

Greg Follmer • Broker MN WI • 218.310.0013 • GregFollmer@gmail.com





Prime One Level Office Building
4628 Mike Colalillo Dr • Duluth, MN
Offered at \$3.3 Million

Greg Follmer • Broker MN WI • 218.310.0013 • GregFollmer@gmail.com





Prime One Level Office Building
4628 Mike Colalillo Dr • Duluth, MN
Offered at \$3.3 Million

Greg Follmer • Broker MN WI • 218.310.0013 • GregFollmer@gmail.com