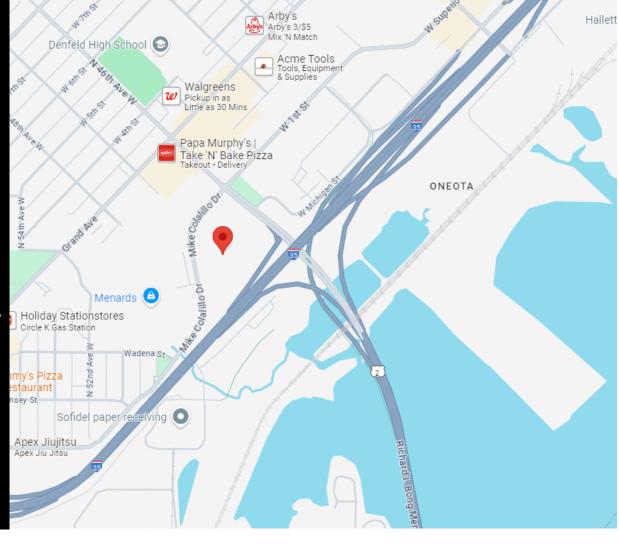

**Excellent visibility from I-35.** 

Prime One Level Office Building
4628 Mike Colalillo Dr • Duluth, MN
Offered at \$3.3 Million

Greg Follmer • Broker MN WI • 218.310.0013 • GregFollmer@gmail.com

Prime One Level Office Building
4628 Mike Colalillo Dr • Duluth, MN
Offered at \$3.3 Million