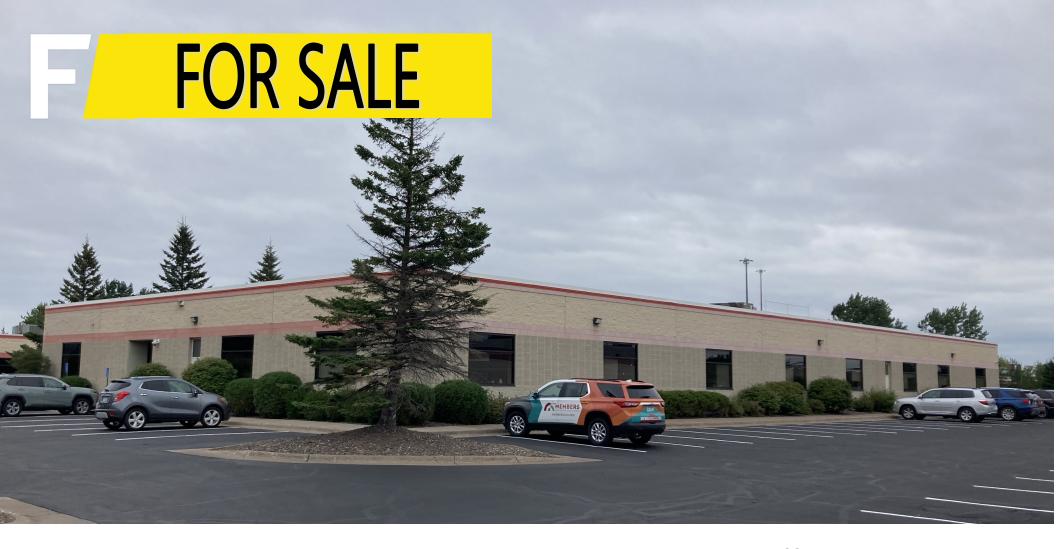

Prime One Level Office Building
4628 Mike Colalillo Dr • Duluth, MN
Offered at \$3.3 Million

Greg Follmer • Broker MN WI • 218.310.0013 • GregFollmer@gmail.com

Hard to Find 20,000 SF Office building outside of Downtown.