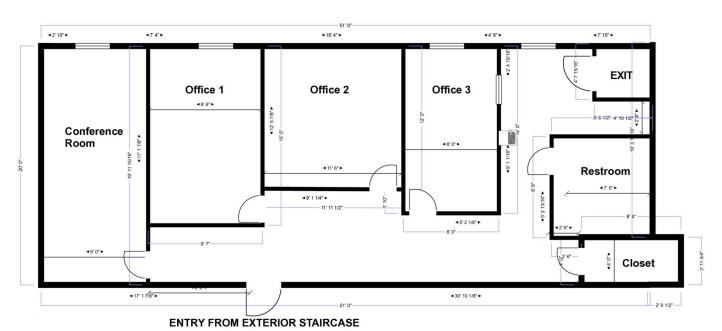

#### **PROPERTY DESCRIPTION**

Second-floor walk-up space suited best for private office needs, and businesses that do not require ADA access for its clientele. Three private offices plus a large fourth or a conference room are completed with one restroom. Multiple access points for ingress/egress including interior stair access in addition to the exterior stairwell.

# UNIT C INTERIOR LAYOUT

VAKOS REAL ESTATE SERVICES

915 Lafayette Blvd Fredericksburg, VA 22401

915 Lafayette Blvd Fredericksburg, VA 22401

| POPULATION            | 1 MILE    | 2 MILES          | 3 MILES   |
|-----------------------|-----------|------------------|-----------|
| Total Population      | 9,810     | 27,383           | 54,715    |
| Average Age           | 39        | 39               | 38        |
| Average Age (Male)    | 38        | 38               | 37        |
| Average Age (Female)  | 39        | 40               | 39        |
| HOUSEHOLDS & INCOME   | 1 MILE    | 2 MILES          | 3 MILES   |
| Total Households      | 4,041     | 11,009           | 20,678    |
| # of Persons per HH   |           |                  |           |
| # of Persons per fift | 2.4       | 2.5              | 2.6       |
| Average HH Income     | \$126,005 | 2.5<br>\$122,186 | \$132,668 |