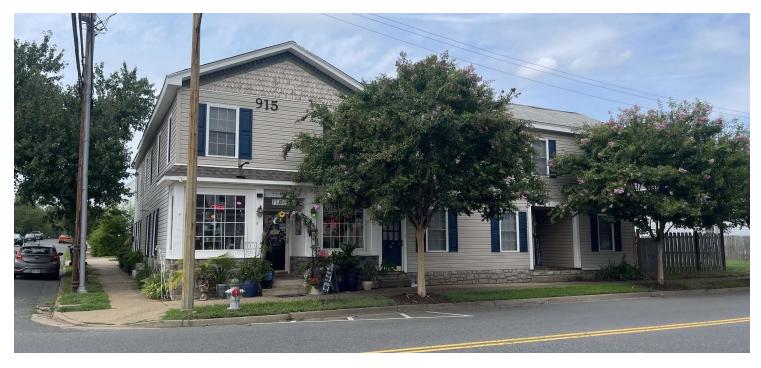

#### **PROPERTY DESCRIPTION**

Second-floor walk-up space suited best for private office needs, and businesses that do not require ADA access for its clientele. Three private offices plus a large fourth or a conference room are completed with one restroom. Multiple access points for ingress/egress including interior stair access in addition to the exterior stairwell.

## **PROPERTY HIGHLIGHTS**

- Downtown Fredericksburg location with off-street parking
- Small affordable office space with 3 private offices and conference room
- Nearby VRE Station and Fredericksburg Courts/City Government
- Opportunity for growing business

## **OFFERING SUMMARY**

| Lease Rate:    | Rate: \$1,700.00 per month (Gro |  |  |
|----------------|---------------------------------|--|--|
| Available SF:  | 1,200 SF                        |  |  |
| Building Size: | 3,778 SF                        |  |  |
|                |                                 |  |  |