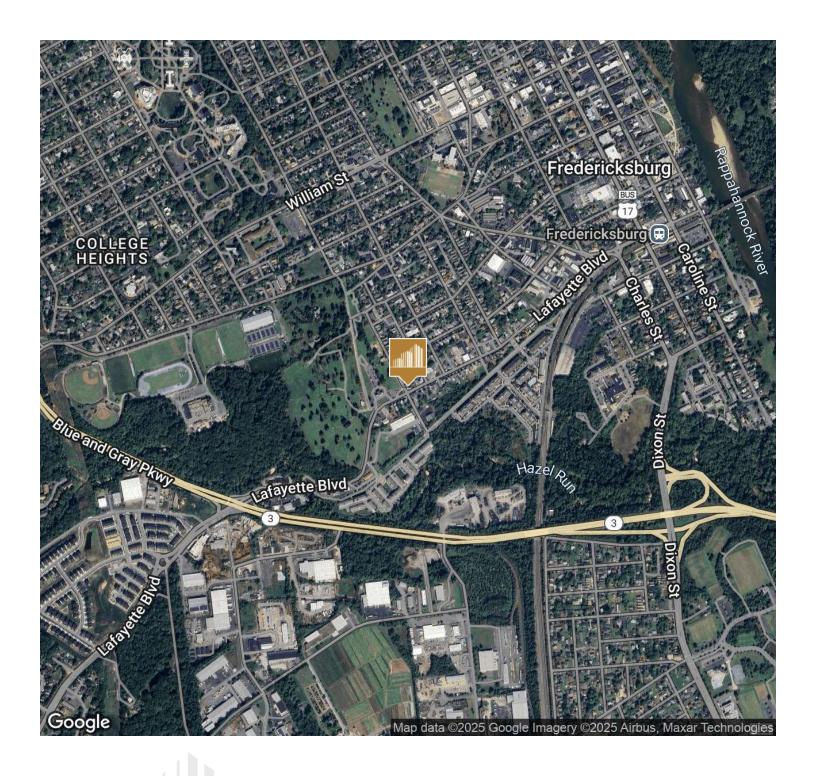

## **PROPERTY HIGHLIGHTS**

- Downtown Fredericksburg location with off-street parking
- Small affordable office space with 3 private offices and conference room
- Nearby VRE Station and Fredericksburg Courts/City Government
- Opportunity for growing business