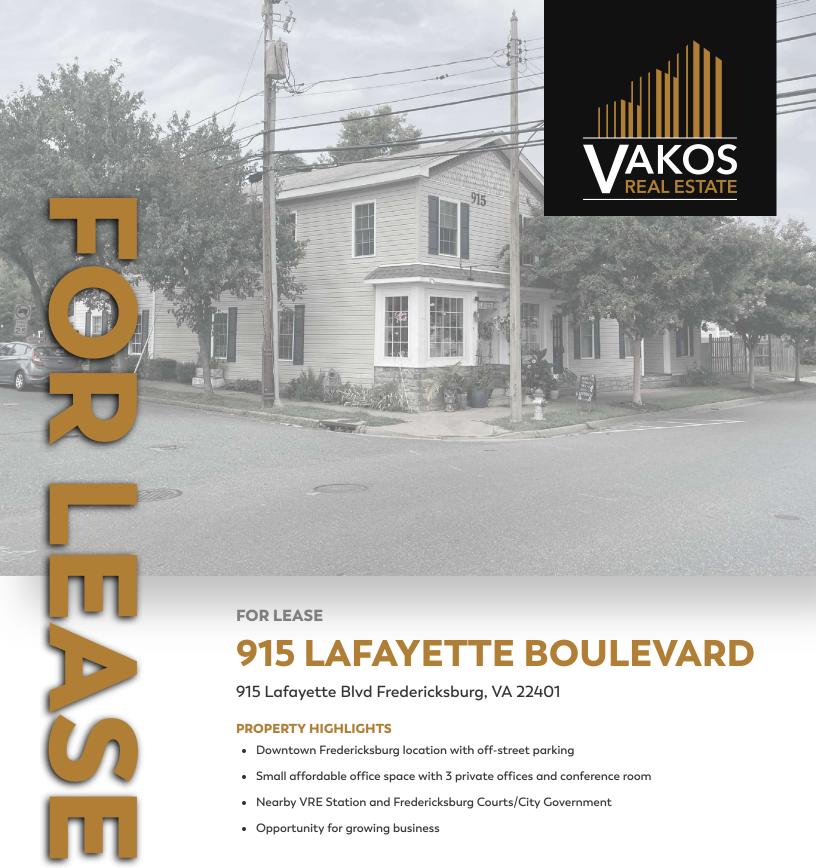

#### **PROPERTY DESCRIPTION**

Second-floor walk-up space suited best for private office needs, and businesses that do not require ADA access for its clientele. Three private offices plus a large fourth or a conference room are completed with one restroom. Multiple access points for ingress/egress including interior stair access in addition to the exterior stairwell.

## **PROPERTY HIGHLIGHTS**

- Downtown Fredericksburg location with off-street parking
- Small affordable office space with 3 private offices and conference room
- Nearby VRE Station and Fredericksburg Courts/City Government
- Opportunity for growing business

## **OFFERING SUMMARY**

| Lease Rate:    | Rate: \$1,700.00 per month (Gro |  |  |
|----------------|---------------------------------|--|--|
| Available SF:  | 1,200 SF                        |  |  |
| Building Size: | 3,778 SF                        |  |  |
|                |                                 |  |  |