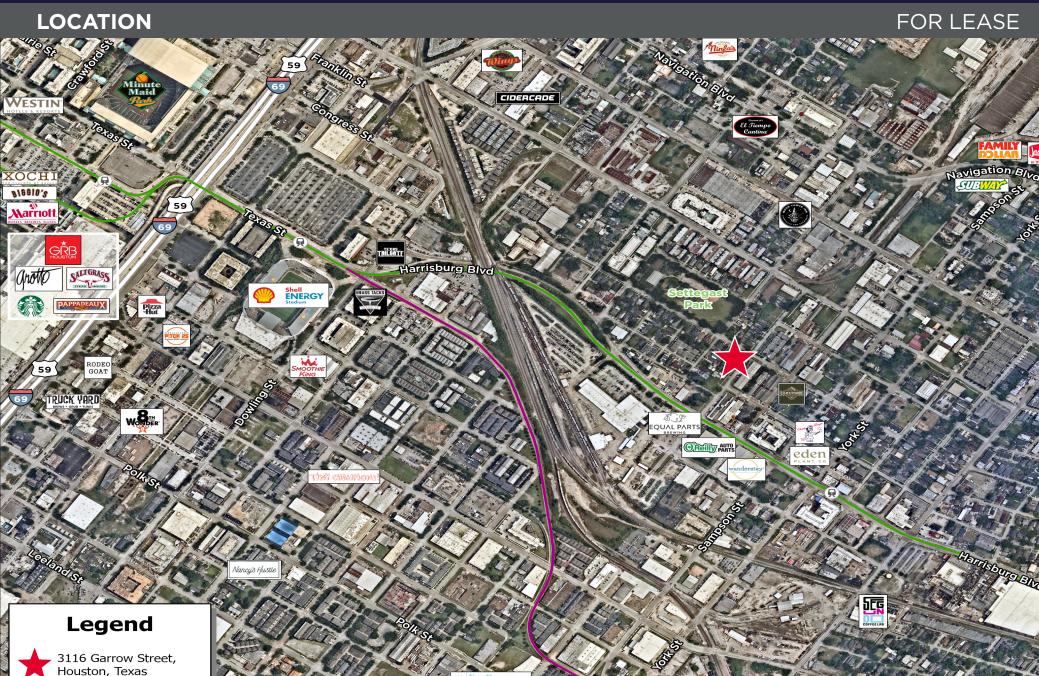

UBJECT TO UNCERTAINTY AND DO NOT SIGNIFY CURRENT OR FUTURE PROPERTY PERFORMANCE.

#### **OVERVIEW**

#### FOR LEASE



3,432 SF to 8,151 SF Available



Flex warehouse



Multi-bay warehouse



100% HVAC



Max ceiling height 20+ feet





### FOR LEASE

#### PHOTOS





















#### DEMOGRAPHICS

### FOR LEASE

| 2024 POPULATION |         |  |
|-----------------|---------|--|
| 1 MILE          | 14,832  |  |
| 3 MILES         | 179,249 |  |
| 5 MILES         | 439,504 |  |



| <b>Bat</b> |          |
|------------|----------|
| 2024 HOU   | ISEHOLDS |
| 1 MILE     | 6,868    |
| 3 MILES    | 73,656   |
| 5 MILES    | 187,076  |



FOR LEASE

#### **FLOOR PLAN**



| UNIT  | SIZE     |
|-------|----------|
| 1     | 3,432 SF |
| 2     | 5,109 SF |
| TOTAL | 8,151 SF |

Garrow St



.



#### FOR SALE

Mike Pittman / Director / mike.pittman@cushwake.com / +1 832 795 8613 Michael Haddad / Associate / michael.haddad@cushwake.com/ 1 +1 713 260 0280

#### **CUSHMANWAKEFIELD.COM**

©2024 Cushman & Wakefield. All rights reserved. The information contained in this communication is strictly confidential. This information has been obtained from sources believed to be reliable but has not been verified. NO WARRANTY OR REPRESENTATION, EXPRESS OR IMPLIED, IS MADE AS TO THE CONDITION OF THE PROPERTY (OR PROPERTIES) REFERENCED HEREIN OR AS TO THE ACCURACY OR COMPLETENESS OF THE INFORMATION CONTAINED HEREIN, AND SAME IS SUBMITTED SUBJECT TO ERRORS, OMISSIONS, CHANGE OF PRICE, RENTAL OR OTHER CONDITIONS, WITHDRAWAL WITHOUT NOTICE, AND TO ANY SPECIAL LISTING CONDITIONS IMPOSED BY TH