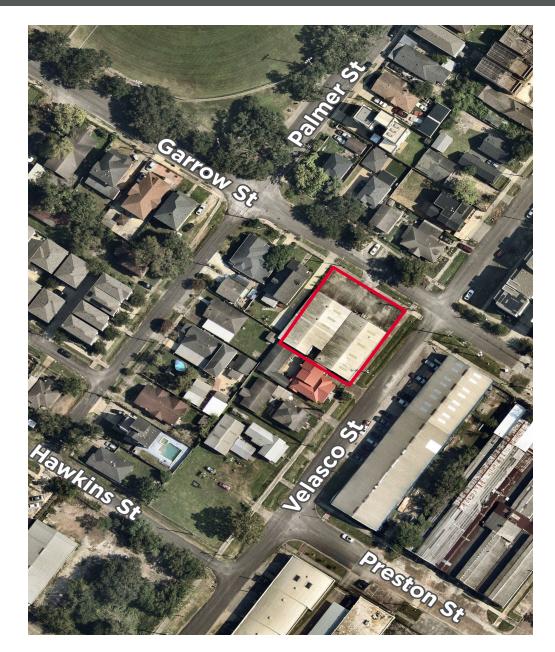

#### **FLOOR PLAN**

| UNIT  | SIZE     |
|-------|----------|
| 1     | 3,432 SF |
| 2     | 5,109 SF |
| TOTAL | 8,151 SF |

Garrow St

.