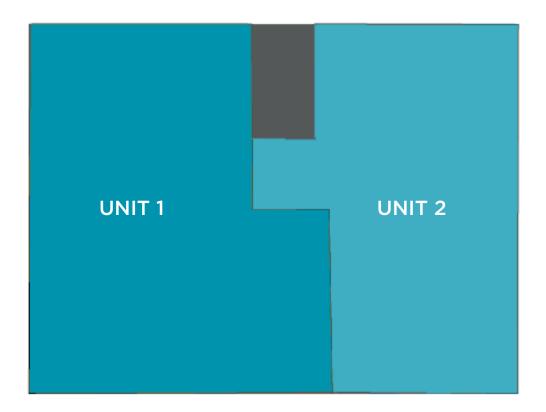

#### **FLOOR PLAN**

| UNIT  | SIZE     |
|-------|----------|
| 1     | 3,432 SF |
| 2     | 5,109 SF |
| TOTAL | 8,151 SF |

Garrow St

.