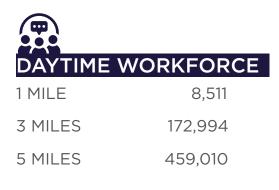

#### DEMOGRAPHICS

### FOR LEASE

| 2024 POPULATION |         |  |
|-----------------|---------|--|
| 1 MILE          | 14,832  |  |
| 3 MILES         | 179,249 |  |
| 5 MILES         | 439,504 |  |

| <b>Bat</b> |          |
|------------|----------|
| 2024 HOU   | ISEHOLDS |
| 1 MILE     | 6,868    |
| 3 MILES    | 73,656   |
| 5 MILES    | 187,076  |