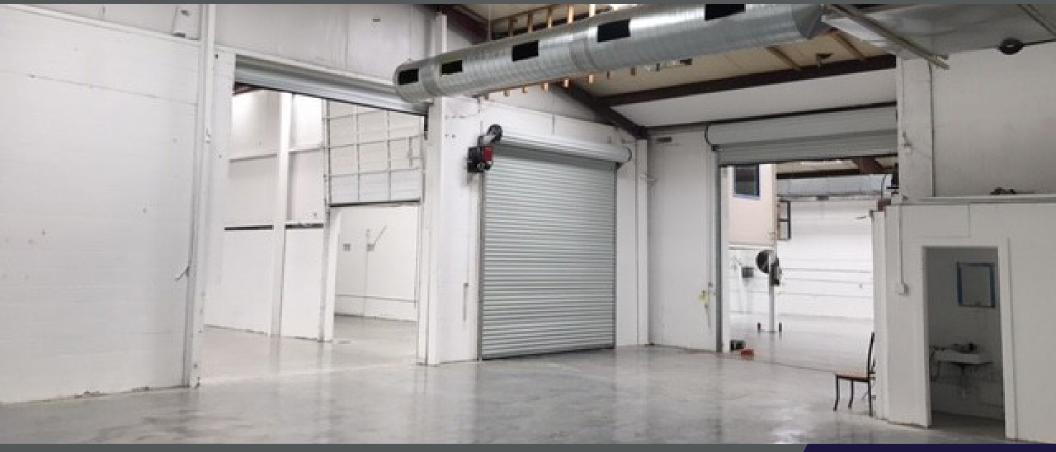

#### **OVERVIEW**

#### FOR LEASE

3,432 SF to 8,151 SF Available

Flex warehouse

Multi-bay warehouse

100% HVAC

Max ceiling height 20+ feet