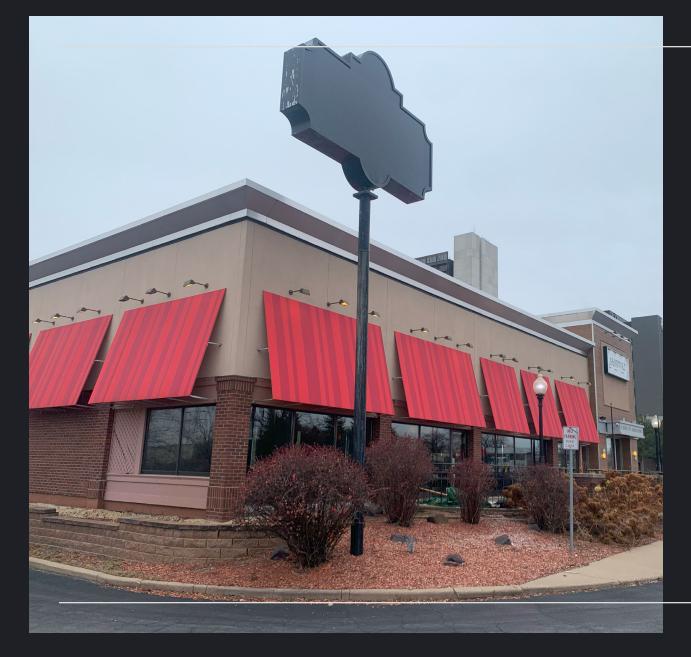

/wh

Former TGI Fridays Bloomington

7730 NORMANDALE BLVD BLOOMINGTON / MN

For Lease, Sale or Build-To-Suit

# **Property Overview**

- 11,636 SF former TGI Fridays
- Visible from Hwy 100
- Pylon signage
- Highly flexible commercial zoning
- Up to 500 designated parking stalls

- 13,261 vpd on W 77th St
- 57,636 vpd on Hwy 100
- View Matterport video <u>here</u>