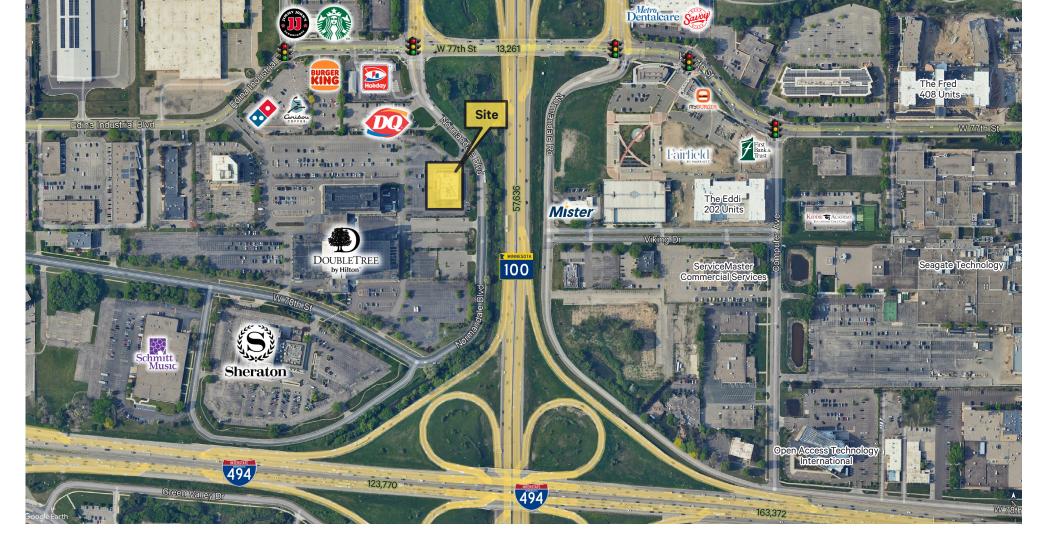

# **Property Overview**

- 11,636 SF former TGI Fridays
- Visible from Hwy 100
- Pylon signage
- Highly flexible commercial zoning
- Up to 500 designated parking stalls

- 13,261 vpd on W 77th St
- 57,636 vpd on Hwy 100
- View Matterport video <u>here</u>