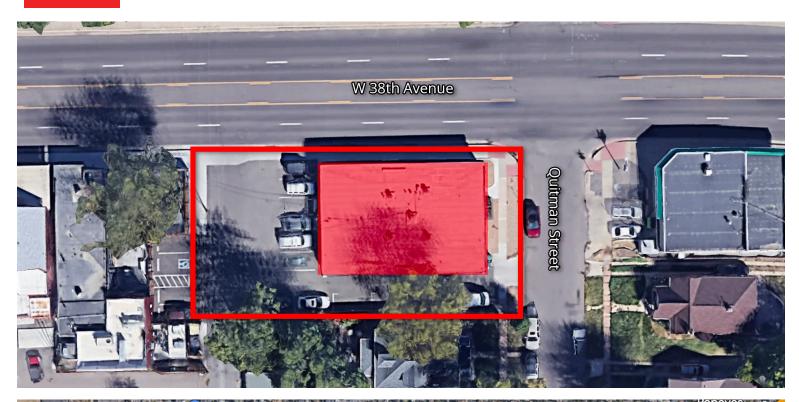

4100 W 38TH AVENUE, DENVER, CO 80212

#### **Overview**

Hoff and Leigh is excited to bring you this office/retail space located on the busy West 38th Corridor near 38th & Tennyson. This property can accommodate a variety of uses and has unmatched exposure, an elevator, and rare off-street parking.