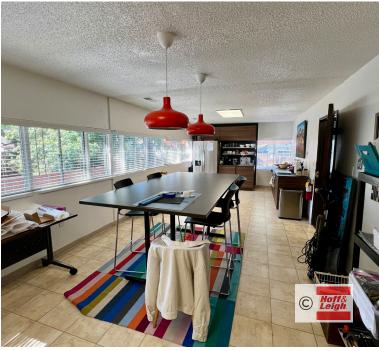

Unit #201 was recently renovated with Class A buildout and has 4 large offices, a conference room, reception area, 2 large bullpen areas (currently 16+ desks), kitchenette/breakroom, 2 private bathrooms, and ample storage.

### **Highlights**

- Class A Office Buildout
- 4 Large Offices
- Conference Room
- 2 Large Bullpen Areas
- Reception Area