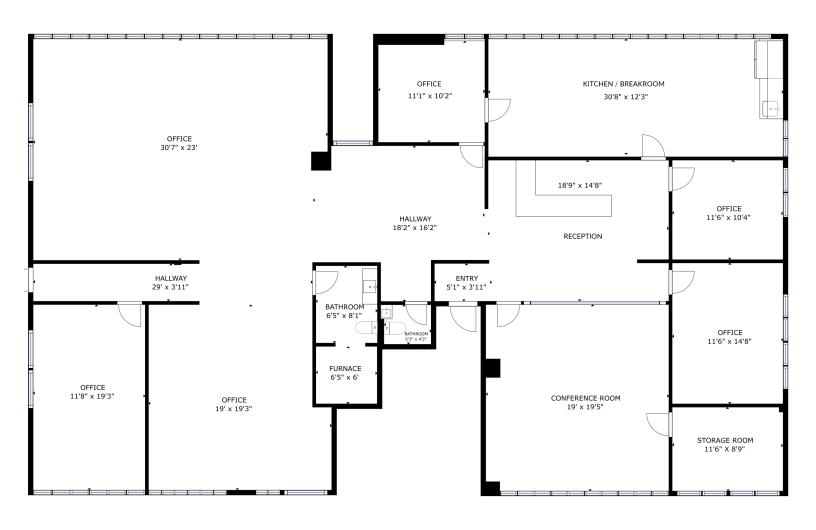

Unit #201 was recently renovated with Class A buildout and has 4 large offices, a conference room, reception area, 2 large bullpen areas (currently 16+ desks), kitchenette/breakroom, 2 private bathrooms, and ample storage.