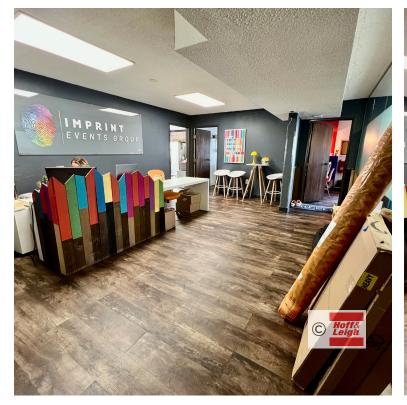

Unit #201 was recently renovated with Class A buildout and has 4 large offices, a conference room, reception area, 2 large bullpen areas (currently 16+ desks), kitchenette/breakroom, 2 private bathrooms, and ample storage.

### **Highlights**

- Class A Office Buildout
- 4 Large Offices
- Conference Room
- 2 Large Bullpen Areas
- Reception Area