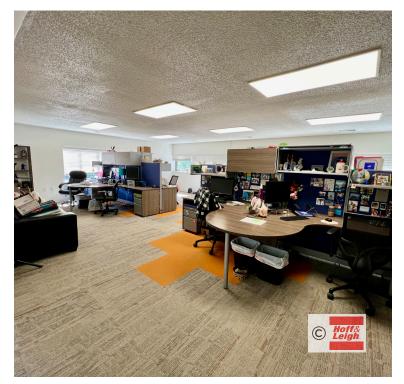

Unit #201 was recently renovated with Class A buildout and has 4 large offices, a conference room, reception area, 2 large bullpen areas (currently 16+ desks), kitchenette/breakroom, 2 private bathrooms, and ample storage.

### **Highlights**

- Class A Office Buildout
- 4 Large Offices
- Conference Room
- 2 Large Bullpen Areas
- Reception Area