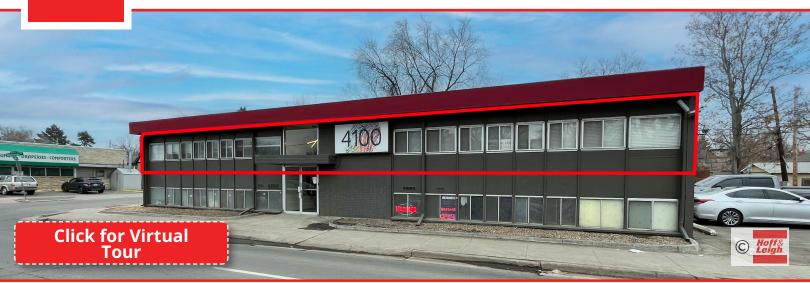

4100 W 38TH AVENUE, DENVER, CO 80212

#### **Overview**

Hoff and Leigh is excited to bring you this office/retail space located on the busy West 38th Corridor near 38th & Tennyson. This property can accommodate a variety of uses and has unmatched exposure, an elevator, and rare off-street parking.