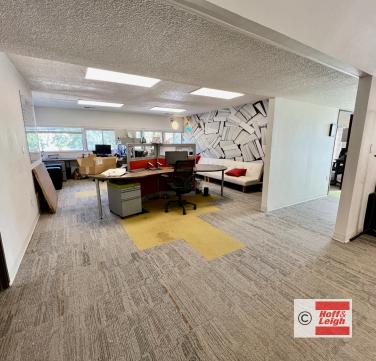

Unit #201 was recently renovated with Class A buildout and has 4 large offices, a conference room, reception area, 2 large bullpen areas (currently 16+ desks), kitchenette/breakroom, 2 private bathrooms, and ample storage.

### **Highlights**

- Class A Office Buildout
- 4 Large Offices
- Conference Room
- 2 Large Bullpen Areas
- Reception Area