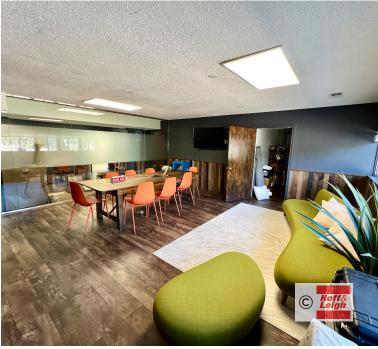

Unit #201 was recently renovated with Class A buildout and has 4 large offices, a conference room, reception area, 2 large bullpen areas (currently 16+ desks), kitchenette/breakroom, 2 private bathrooms, and ample storage.

### **Highlights**

- Class A Office Buildout
- 4 Large Offices
- Conference Room
- 2 Large Bullpen Areas
- Reception Area