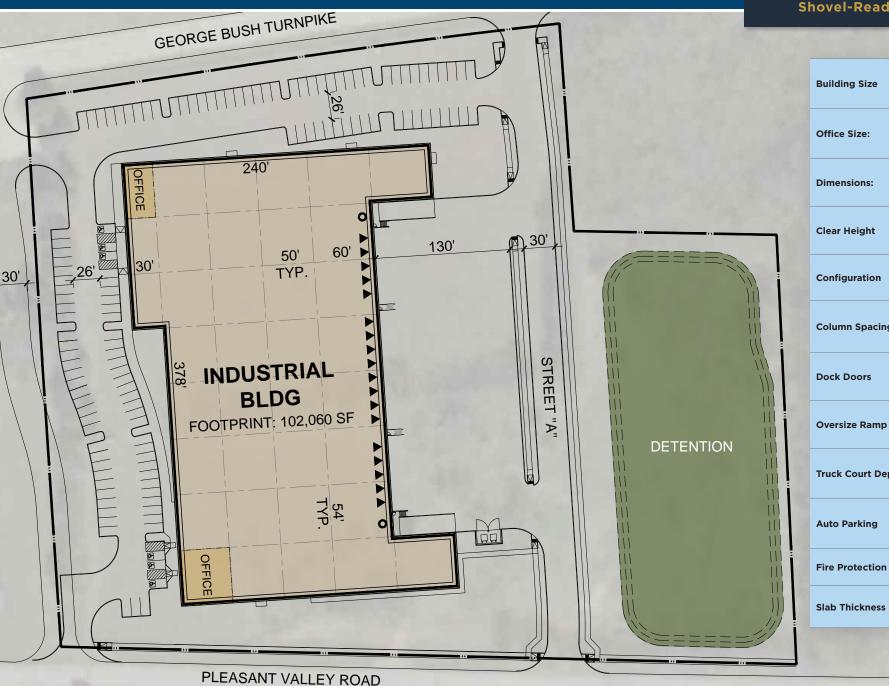

#### **Building Details**

S A C H S E COMMERCE CENTER

Building Permit Approved Shovel-Ready Site

102,060 SF 2,181 SF 240' x 378' 32' Rear Load 54' x 50' **Column Spacing** (60' Speed Bay) 18 Oversize Ramp Doors **Truck Court Depth** 130' 127 **ESFR** 6"