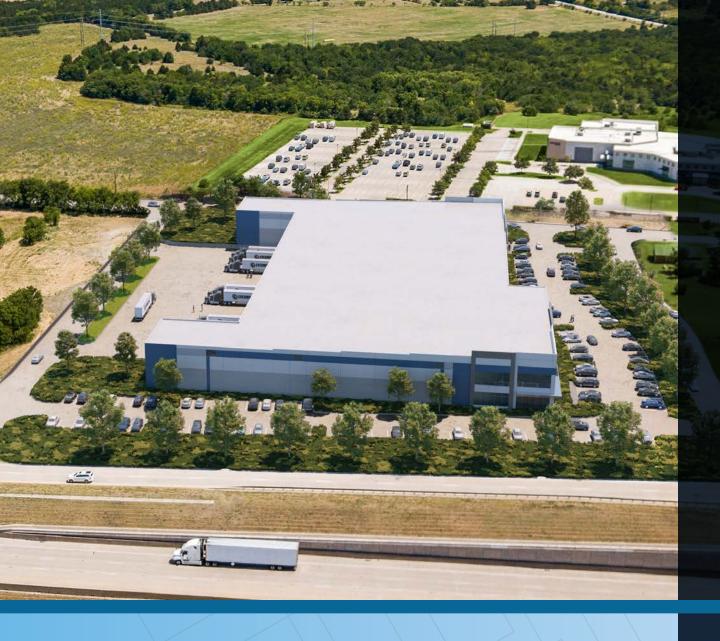

# SACHSE COMMERCE CENTER

102,060 SF Class A Industrial For Sale or For Lease

Pleasant Valley Rd & George Bush Turnpike **Building Permit Approved | Shovel-Ready Site** 

**JOHN HENDRICKS** 

Senior Vice President 214-979-6507

#### **Building Details**

S A C H S E COMMERCE CENTER

Building Permit Approved Shovel-Ready Site

102,060 SF 2,181 SF 240' x 378' 32' Rear Load 54' x 50' **Column Spacing** (60' Speed Bay) 18 Oversize Ramp Doors **Truck Court Depth** 130' 127 **ESFR** 6"