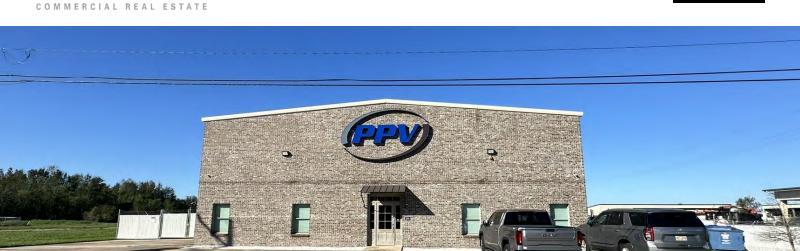

3001 SOUTH DARLA AVENUE, GONZALES, LA 70737

+/- 9,825 SF

FOR SUB-LEASE

### PROPERTY HIGHLIGHTS

- Approx. 9,825 SF 100% Climate-Controlled Office / Warehouse available for Sub-Lease in Gonzales, LA.
- Excellent Location off Hwy. 30 near I-10
- Excellent Condition
- Approximately 2,000 SF Office Space
- Completely Furnished
- Video Security System/Alarm
- Outside Concrete Storage Yards Both Sides
- Airlines and Waterlines throughout Shop
- Heavy Electrical
- 2 Grade-Level Roll-up Doors
- 20' Clear Height