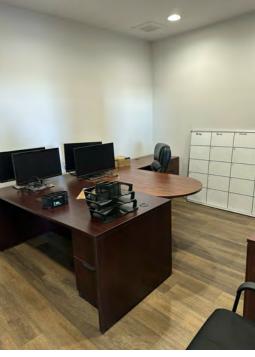

### PROPERTY HIGHLIGHTS

- Approx. 9,825 SF 100% Climate-Controlled Office / Warehouse available for Sub-Lease in Gonzales, LA.
- Excellent Location off Hwy. 30 near I-10
- Excellent Condition
- Approximately 2,000 SF Office Space
- Completely Furnished
- Video Security System/Alarm
- Outside Concrete Storage Yards Both Sides
- Airlines and Waterlines throughout Shop
- Heavy Electrical
- 2 Grade-Level Roll-up Doors
- 20' Clear Height