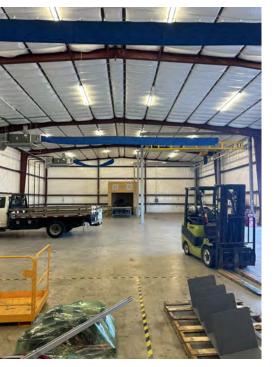

### PROPERTY HIGHLIGHTS

- Approx. 9,825 SF 100% Climate-Controlled Office / Warehouse available for Sub-Lease in Gonzales, LA.
- Excellent Location off Hwy. 30 near I-10
- Excellent Condition
- Approximately 2,000 SF Office Space
- Completely Furnished
- Video Security System/Alarm
- Outside Concrete Storage Yards Both Sides
- Airlines and Waterlines throughout Shop
- Heavy Electrical
- 2 Grade-Level Roll-up Doors
- 20' Clear Height

3001 SOUTH DARLA AVENUE, GONZALES, LA 70737

+/- 9,825 SF

**FOR SUB-LEASE** 