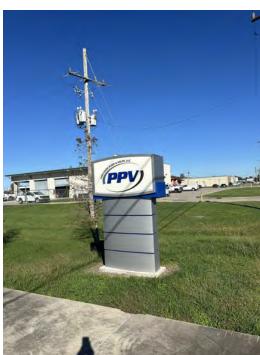

3001 SOUTH DARLA AVENUE, GONZALES, LA 70737

+/- 9,825 SF

FOR SUB-LEASE

### PROPERTY HIGHLIGHTS

- Approx. 9,825 SF 100% Climate-Controlled Office / Warehouse available for Sub-Lease in Gonzales, LA.
- Excellent Location off Hwy. 30 near I-10
- Excellent Condition
- Approximately 2,000 SF Office Space
- Completely Furnished
- Video Security System/Alarm
- Outside Concrete Storage Yards Both Sides
- Airlines and Waterlines throughout Shop
- Heavy Electrical
- 2 Grade-Level Roll-up Doors
- 20' Clear Height