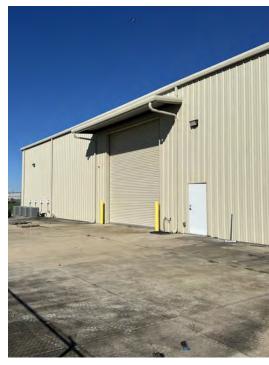

3001 SOUTH DARLA AVENUE, GONZALES, LA 70737

+/- 9,825 SF

FOR SUB-LEASE

### PROPERTY HIGHLIGHTS

- Approx. 9,825 SF 100% Climate-Controlled Office / Warehouse available for Sub-Lease in Gonzales, LA.
- Excellent Location off Hwy. 30 near I-10
- Excellent Condition
- Approximately 2,000 SF Office Space
- Completely Furnished
- Video Security System/Alarm
- Outside Concrete Storage Yards Both Sides
- Airlines and Waterlines throughout Shop
- Heavy Electrical
- 2 Grade-Level Roll-up Doors
- 20' Clear Height