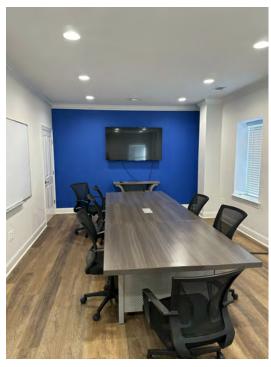

### PROPERTY HIGHLIGHTS

- Approx. 9,825 SF 100% Climate-Controlled Office / Warehouse available for Sub-Lease in Gonzales, LA.
- Excellent Location off Hwy. 30 near I-10
- Excellent Condition
- Approximately 2,000 SF Office Space
- Completely Furnished
- Video Security System/Alarm
- Outside Concrete Storage Yards Both Sides
- Airlines and Waterlines throughout Shop
- Heavy Electrical
- 2 Grade-Level Roll-up Doors
- 20' Clear Height