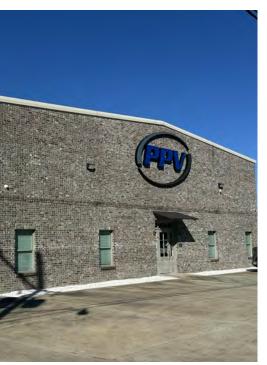

3001 SOUTH DARLA AVENUE, GONZALES, LA 70737

+/- 9,825 SF

**FOR SUB-LEASE** 

### PROPERTY HIGHLIGHTS

- Approx. 9,825 SF 100% Climate-Controlled Office / Warehouse available for Sub-Lease in Gonzales, LA.
- Excellent Location off Hwy. 30 near I-10
- Excellent Condition
- Approximately 2,000 SF Office Space
- Completely Furnished
- Video Security System/Alarm
- Outside Concrete Storage Yards Both Sides
- Airlines and Waterlines throughout Shop
- Heavy Electrical
- 2 Grade-Level Roll-up Doors
- 20' Clear Height