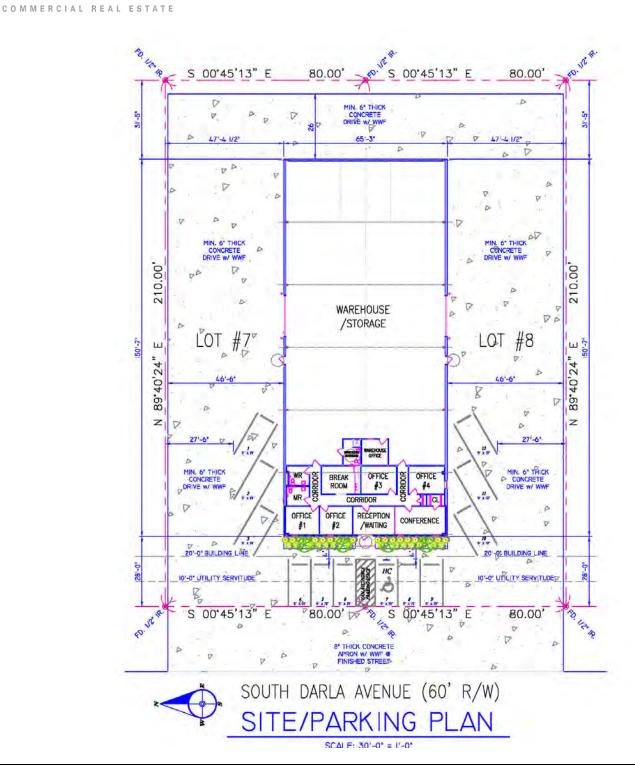

### PROPERTY HIGHLIGHTS

- Approx. 9,825 SF 100% Climate-Controlled Office / Warehouse available for Sub-Lease in Gonzales, LA.
- Excellent Location off Hwy. 30 near I-10
- Excellent Condition
- Approximately 2,000 SF Office Space
- Completely Furnished
- Video Security System/Alarm
- Outside Concrete Storage Yards Both Sides
- Airlines and Waterlines throughout Shop
- Heavy Electrical
- 2 Grade-Level Roll-up Doors
- 20' Clear Height