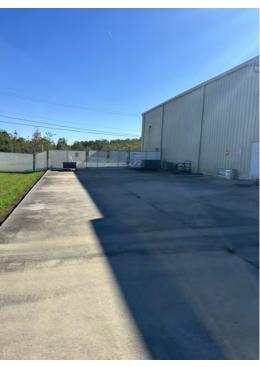

### PROPERTY HIGHLIGHTS

- Approx. 9,825 SF 100% Climate-Controlled Office / Warehouse available for Sub-Lease in Gonzales, LA.
- Excellent Location off Hwy. 30 near I-10
- Excellent Condition
- Approximately 2,000 SF Office Space
- Completely Furnished
- Video Security System/Alarm
- Outside Concrete Storage Yards Both Sides
- Airlines and Waterlines throughout Shop
- Heavy Electrical
- 2 Grade-Level Roll-up Doors
- 20' Clear Height