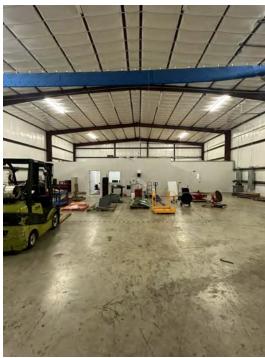

### PROPERTY HIGHLIGHTS

- Approx. 9,825 SF 100% Climate-Controlled Office / Warehouse available for Sub-Lease in Gonzales, LA.
- Excellent Location off Hwy. 30 near I-10
- Excellent Condition
- Approximately 2,000 SF Office Space
- Completely Furnished
- Video Security System/Alarm
- Outside Concrete Storage Yards Both Sides
- Airlines and Waterlines throughout Shop
- Heavy Electrical
- 2 Grade-Level Roll-up Doors
- 20' Clear Height

3001 SOUTH DARLA AVENUE, GONZALES, LA 70737

+/- 9,825 SF

**FOR SUB-LEASE** 