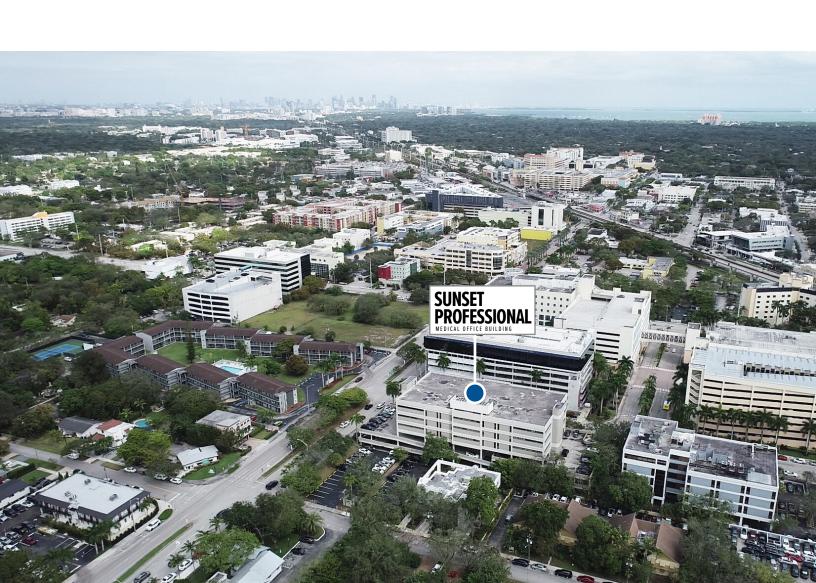

### **LOCATION**

Sunset Professional Medical Office Building's prime location is accessible to Miami's most prestigious neighborhoods including Coral Gables and Pinecrest.

- Located on Sunset Drive (SW 72nd Street)
- Surrounded by residential
- Ample dining and retail offerings in The Shops at Sunset Place
- Nearby Hospitals:
   Baptist Health South Miami Hospital (0.3 miles)
   Larkin Community Hospital (0.4 miles)
   Nicklaus Children's Hospital (3.5 miles)

## THE BUILDING

Sunset Professional Medical Office Building is a 6-story, Class A medical office building offering a prime Miami location fronting Sunset Drive. It is just minutes to Coral Gables, Coconut Grove and Pinecrest neighborhoods.