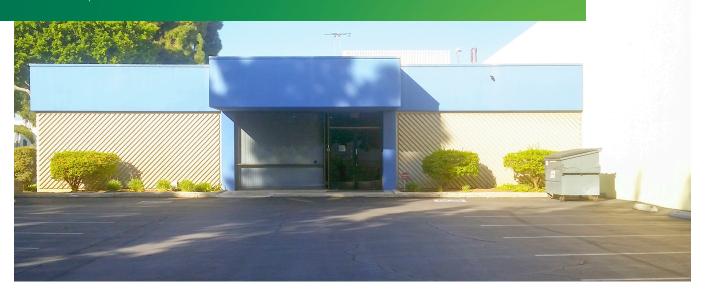

#### **OFFICE PROPERTY FOR LEASE | 4,638 SF**

#### **PROPERTY FEATURES**

- + Highly Improved Rancho Diominguez Office - R/D Space
- + Year Built: 1978
- + Zoning: M2
- + Convenient Access to the 91, 710 and 405 Freeways
- + Close Proximity to Ports of Los Angeles and Long Beach