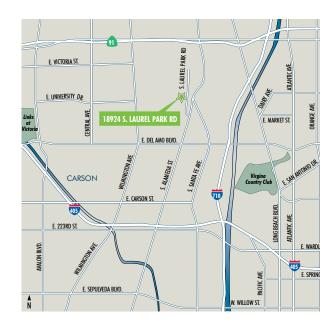

#### **OFFICE PROPERTY FOR LEASE | 4,638 SF**

# 18924

## LAUREL PARK ROAD

**RANCHO DOMINGUEZ** 

CALIFORNIA, 90220





#### **PROPERTY FEATURES**

- + Highly Improved Rancho Diominguez Office - R/D Space
- + Year Built: 1978
- + Zoning: M2
- + Convenient Access to the 91, 710 and 405 Freeways
- + Close Proximity to Ports of Los Angeles and Long Beach





### **CONTACT US**

#### Rick Mori

Lic. 01010087 First Vice President +1 310 363 4990 rick.mori@cbre.com





## **FLOOR PLAN**



FURNITURE NOT INCLUDED



#### **CONTACT US**

#### **Rick Mori**

Lic. 01010087 First Vice President +1 310 363 4990 rick.mori@cbre.com

© 2016 CBRE, Inc. The information contained in this document has been obtained from sources believed reliable. While CBRE, Inc. does not doubt its accuracy, CBRE, Inc. has not verified it and makes no guarantee, warranty or representation about it. It is your responsibility to independently confirm its accuracy and completeness. Any projections, opinions, assumptions or estimates used are for example only and do not represent the current or future performance of the property. The value of this transaction to you depends