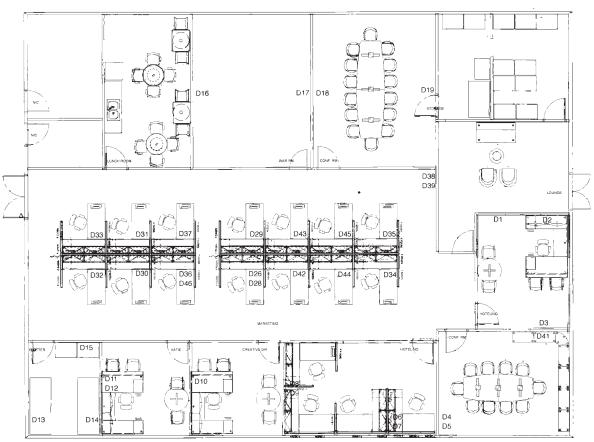

#### **OFFICE PROPERTY FOR LEASE | 4,638 SF**

# 18924

## LAUREL PARK ROAD

**RANCHO DOMINGUEZ** 

CALIFORNIA, 90220





#### **PROPERTY FEATURES**

- + Highly Improved Rancho Diominguez Office - R/D Space
- + Year Built: 1978
- + Zoning: M2
- + Convenient Access to the 91, 710 and 405 Freeways
- + Close Proximity to Ports of Los Angeles and Long Beach





### **CONTACT US**

#### Rick Mori

Lic. 01010087 First Vice President +1 310 363 4990 rick.mori@cbre.com





## **FLOOR PLAN**



FURNITURE NOT INCLUDED



#### **CONTACT US**

#### **Rick Mori**

Lic. 01010087 First Vice President +1 310 363 4990 rick.mori@cbre.com

© 2016 CBRE, Inc. The information contained in this document has been obtained from sources believed reliable. While CBRE, Inc. does not doubt its accuracy, CBRE, Inc. has not verified it and makes no guarantee, warranty or representation about it. It is your responsibility to independently confirm its accuracy and completeness. Any projections, opinions, assumptions or estimates used are for example only and do not represent the current or future performance of the property. The value of this transaction to you depends on tax and other factors which should be evaluated by your tax, financial and legal advisors. You and your advisors should conduct a c