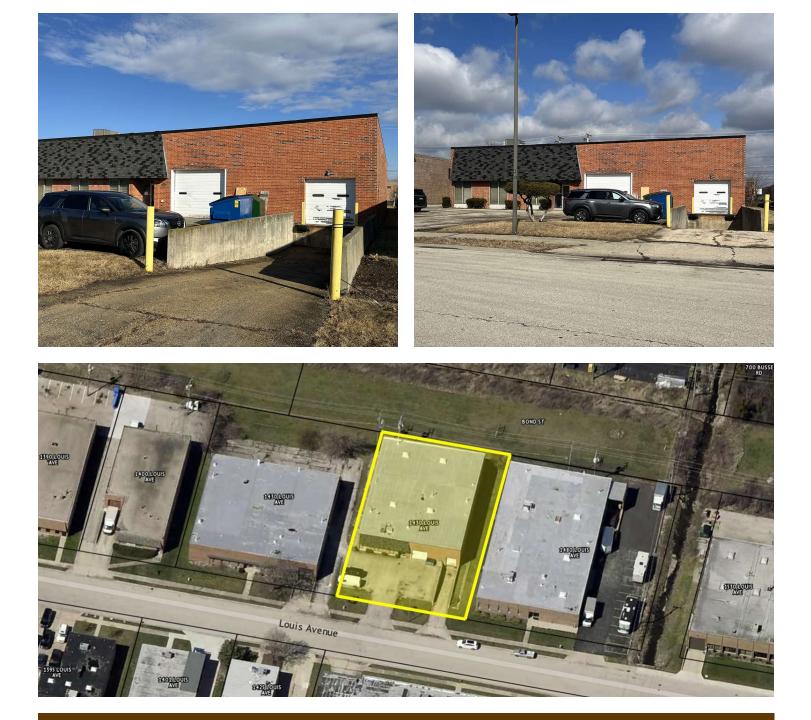

cess to major transportation routes via nearby Rt. 72, Rt. 83, I-90, I-290.

#### **PROPERTY OVERVIEW**

- 8,625 SF Free-Standing Building
- 800 ± SF Office Space
- 16' Clear Ceiling Height
- 1 Exterior Dock
- 1 Drive-in Door (12' x 10')
- 400 Amp, 480 Volt Power
- 3 Restrooms
- Sale Price: Subject to Offer



### **MASON HEZNER** 847.758.9200 x306

MHEZNER@BROWNCOMMERCIAL.COM

CANDACE SCURTO 847.758.9200 x311 CSCURTO@BROWNCOMMERCIAL.COM

BROWNCOMMERCIAL.COM // 1400 E. HIGGINS RD. SUITE A, ELK GROVE VILLAGE, IL 60007 // No warranties or representations is made as to the accuracy of the foregoing information. Terms and availability are subject to changes or withdrawal without notice

847.758.9200

# **8,625 SF** Industrial Property For Sale

## 1440 LOUIS AVE., ELK GROVE VILLAGE, IL 60007



### MASON HEZNER 847.758.9200 x306 MHEZNER@BROWNCOMMERCIAL.COM

#### CANDACE SCURTO 847.758.9200 x311 CSCURTO@BROWNCOMMERCIAL.COM

COMMERCIAL.COM // 1400 E. HIGGINS RD. SUITE A, ELK GROVE VILLAGE, IL 60007 // No warranties or representations is made as to the accuracy of the foregoing information. Terms and availability are subject to changes or withdrawal without notice

847.758.9200



# **8,625 SF** Industrial Property For Sale



## 1440 LOUIS AVE., ELK GROVE VILLAGE, IL 60007



#### **MASON HEZNER**

847.758.9200 x306 MHEZNER@BROWNCOMMERCIAL.COM

### CANDACE SCURTO 847.758.9200 x311 CSCURTO@BROWNCOMMERCIAL.COM

OWNCOMMERCIAL.COM // 1400 E. HIGGINS RD. SUITE A, ELK GROVE VILLAGE, IL 60007 // No warranties or representations is made as to the accuracy of the foregoing information. Te