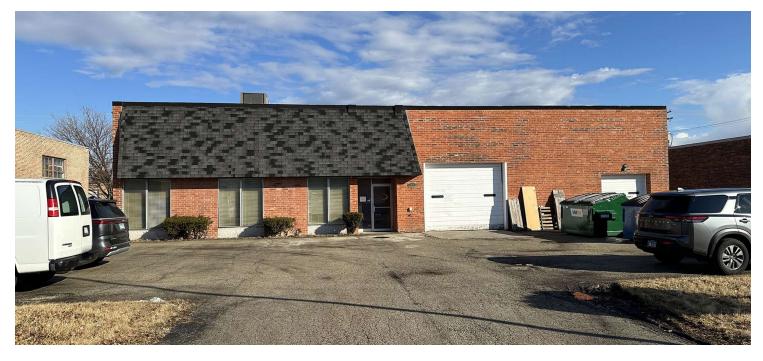

# **8,625 SF** Industrial Property For Sale

#### **PROPERTY OVERVIEW**

- 8,625 SF Free-Standing Building
- 800 ± SF Office Space
- 16' Clear Ceiling Height
- 1 Exterior Dock
- 1 Drive-in Door (12' x 10')
- 400 Amp, 480 Volt Power
- 3 Restrooms
- Sale Price: Subject to Offer