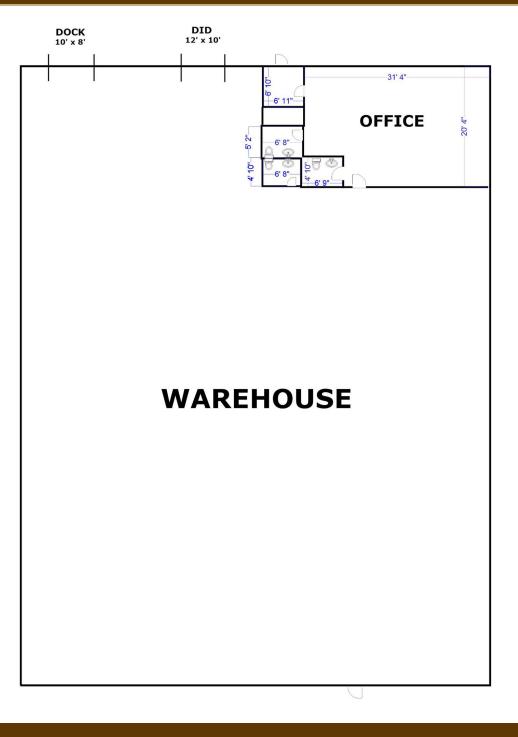

#### **PROPERTY OVERVIEW**

- 8,625 SF Free-Standing Building
- 800 ± SF Office Space
- 16' Clear Ceiling Height
- 1 Exterior Dock
- 1 Drive-in Door (12' x 10')
- 400 Amp, 480 Volt Power
- 3 Restrooms
- Sale Price: Subject to Offer