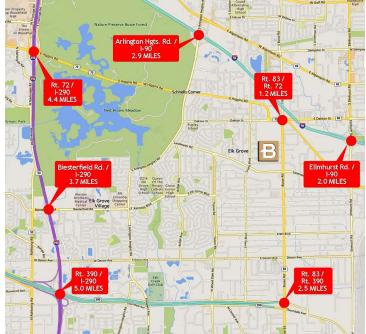

#### LOCATION DESCRIPTION

Established industrial park location with easy access to major transportation routes via nearby Rt. 72, Rt. 83, I-90, I-290.