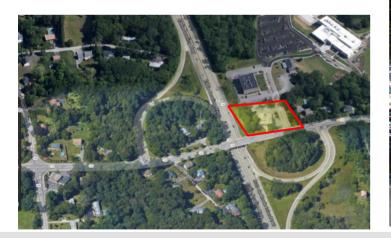

### FOR LEASE 12 Breakneck Hill Road

Lincoln, RI 02865

### UP TO ±3,150 SF AVAILABLE Class B Office Suite

± 3,150 SF, Suite 200 Lease Rate: \$20.00 SF, net electric & janitorial

#### **Property Highlights**

- Class B Office Building 9,300 SF
- Parking 4.5/1,000 SF leased
- Great highway visibility
- Easy access to Route 146
- Minutes to Providence

For more information, please contact: