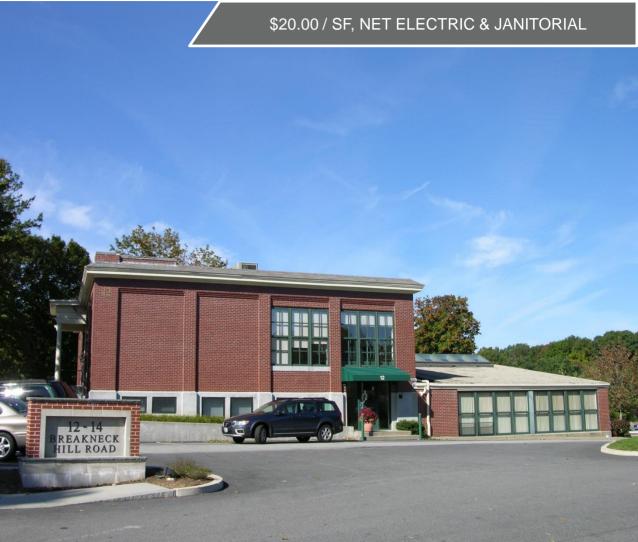

### UP TO ±3,150 SF AVAILABLE Class B Office Suite

± 3,150 SF, Suite 200 Lease Rate: \$20.00 SF, net electric & janitorial

#### **Property Highlights**

- Class B Office Building 9,300 SF
- Parking 4.5/1,000 SF leased
- Great highway visibility
- Easy access to Route 146
- Minutes to Providence

For more information, please contact: