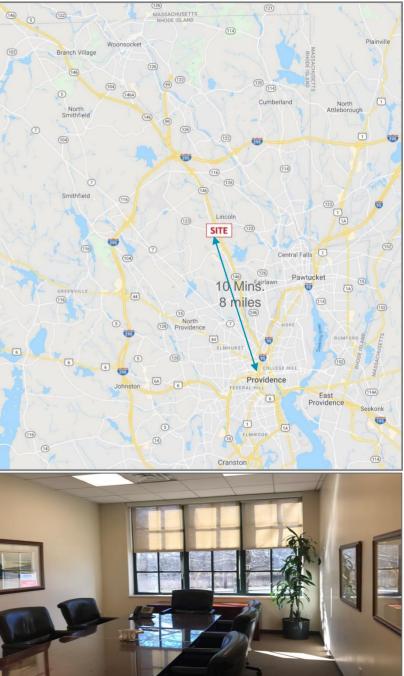

#### **Property Highlights**

- Class B Office Building 9,300 SF
- Parking 4.5/1,000 SF leased
- Great highway visibility
- Easy access to Route 146
- Minutes to Providence

For more information, please contact: