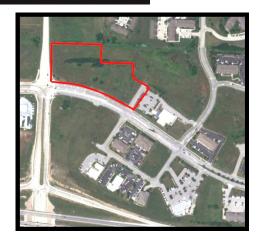

## **Chapel Ridge Development - Lot 7**

- Sales Price: \$7.00 PSF
- 190,356 SF
- Superb Lee's Summit Location at I-470, with More Than 82,000 Traffic Count per day
- Zoning CP2
- All Utilities In Place With Ready To Build Lots
- Retail, Office, Medical Office & Commercial Uses
- Fully Accessible By Two Full Service Interchanges Along
  I-470 Hwy (Strother Road & Woods Chapel Road)
- Lots May Be Split Down To 1 Acre Or Combined To 10+ Acres To Accommodate Buyer's Needs