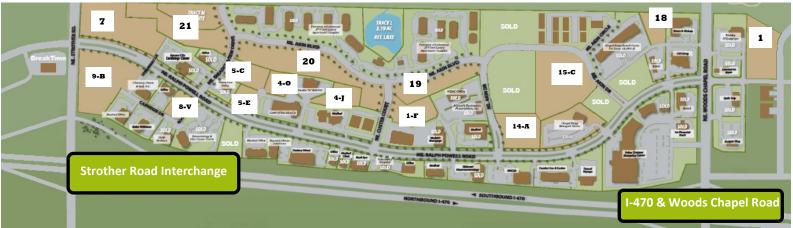

## **Chapel Ridge Development - Lot 7**

- Sales Price: \$7.00 PSF
- 190,356 SF
- Superb Lee's Summit Location at I-470, with More Than 82,000 Traffic Count per day
- Zoning CP2
- All Utilities In Place With Ready To Build Lots
- Retail, Office, Medical Office & Commercial Uses
- Fully Accessible By Two Full Service Interchanges Along
  I-470 Hwy (Strother Road & Woods Chapel Road)
- Lots May Be Split Down To 1 Acre Or Combined To 10+ Acres To Accommodate Buyer's Needs