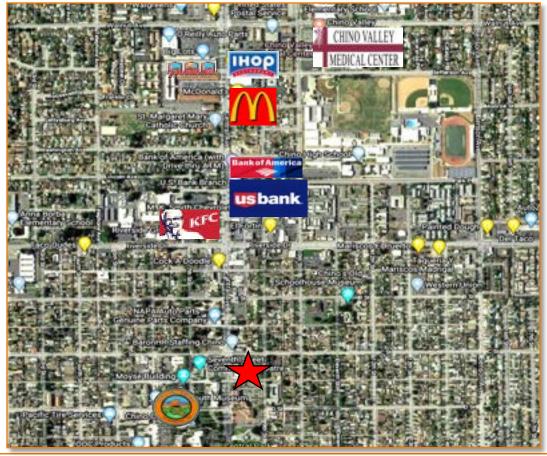

## **LOCATION MAP**

|                              | 1 Mile   | 3 Mile   | 5 Mile   |
|------------------------------|----------|----------|----------|
| 2017 Estimate Population:    | 22,982   | 140,321  | 383,152  |
| Population Growth 2017-2022: | 0.68%    | 0.88%    | 0.78%    |
| Median Age:                  | 31.0     | 34.0     | 32.7     |
| 2017 Estimate Households:    | 6,173    | 38,070   | 102,957  |
| HH Growth 2017-2022:         | 0.59%    | 0.79%    | 0.71%    |
| Median Household Income:     | \$52,971 | \$69,663 | \$64,552 |