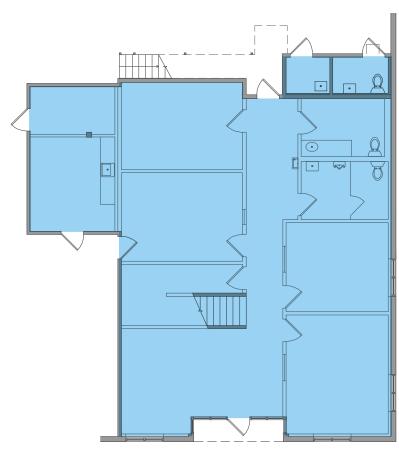

|
| Loading:            | 2 (9'x10') dock high door<br>1 (9'x10') pup dock door<br>2 (12'x14') grade level door |
| Warehouse Lighting: | LED                                                                                   |
| Parking:            | 21 Stalls                                                                             |
| Acres:              | 1.43                                                                                  |
| PSF:                | \$240.23                                                                              |
| E Voar Loaco        |                                                                                       |

5 Year Lease

# Floor Plan

## 24,976 SF Building













3,920 SF Office





#### **Contact:**

#### **Tom Freeman, SIOR** Vice Chair +1 801 947 8309 tom.freeman@colliers.com

### Travis Healey, SIOR

Vice Chair +1 801 947 8335 travis.healey@colliers.com

#### Jeremy Terry Vice President +1 801 671 9349 jeremy.terry@colliers.com



#### **Colliers** 111 S. Main St., Suite 2200 Salt Lake City, UT 84111 Main: +1 801 947 8300 colliers.com

This document has been prepared by Colliers International for advertising and general information only. Colliers International makes no guarantees, representations or warranties of any kind, expressed or implied, regarding the information including, but not limited to, warranties of content, accuracy and reliability. Any interested party should undertake their own inquiries as to the accuracy of the inform