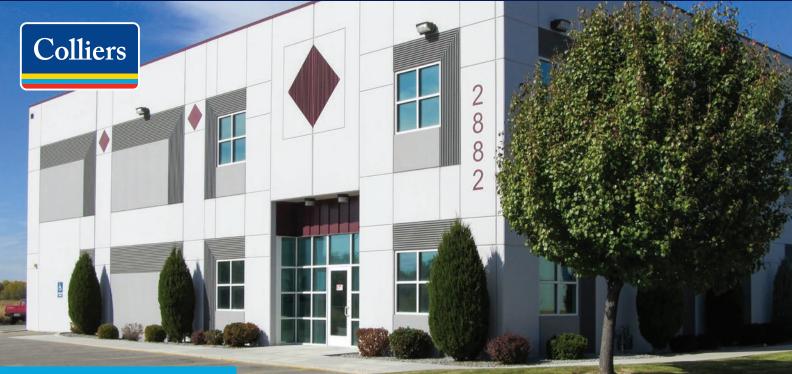

## 2882 S. 1030 W. South Salt Lake, Utah 84119

#### **Building Specifics**

| Building Size:      | 24,976 SF                                                                             |
|---------------------|---------------------------------------------------------------------------------------|
| Office:             | 3,920 SF                                                                              |
| Clear Height:       | 26′                                                                                   |
| Power:              | 3 phase, 480 volt, 600 amp                                                            |
| Column Spacing:     | 50'x42'                                                                               |
| Fire Suppresion:    | ESFR                                                                                  |
| Loading:            | 2 (9'x10') dock high door<br>1 (9'x10') pup dock door<br>2 (12'x14') grade level door |
| Warehouse Lighting: | LED                                                                                   |
| Parking:            | 21 Stalls                                                                             |
| Acres:              | 1.43                                                                                  |
| PSF:                | \$240.23                                                                              |
| E Voar Loaco        |                                                                                       |