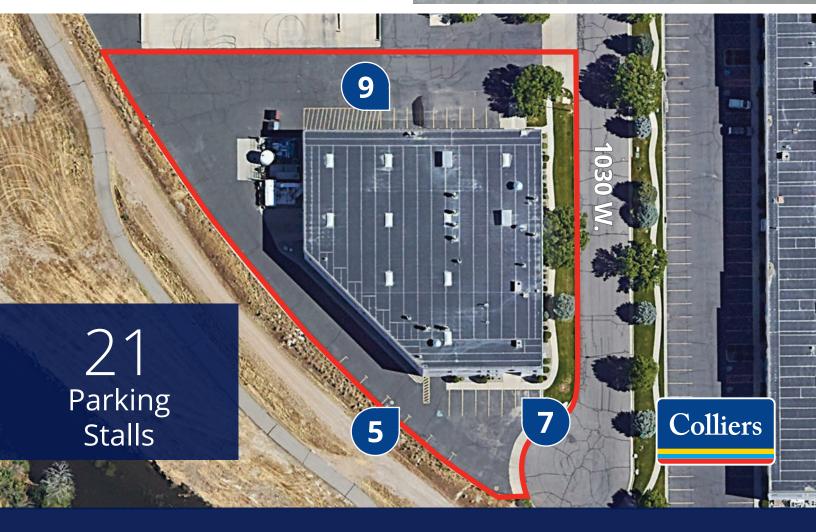

#### **Building Specifics**

| Building Size:      | 24,976 SF                                                                             |
|---------------------|---------------------------------------------------------------------------------------|
| Office:             | 3,920 SF                                                                              |
| Clear Height:       | 26′                                                                                   |
| Power:              | 3 phase, 480 volt, 600 amp                                                            |
| Column Spacing:     | 50'x42'                                                                               |
| Fire Suppresion:    | ESFR                                                                                  |
| Loading:            | 2 (9'x10') dock high door<br>1 (9'x10') pup dock door<br>2 (12'x14') grade level door |
| Warehouse Lighting: | LED                                                                                   |
| Parking:            | 21 Stalls                                                                             |
| Acres:              | 1.43                                                                                  |
| PSF:                | \$240.23                                                                              |
| E Voar Loaco        |                                                                                       |