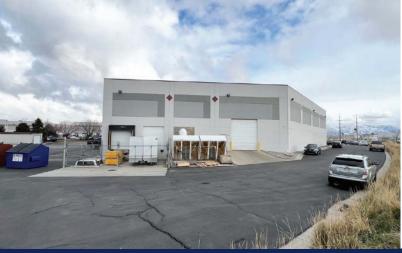

#### **Building Specifics**

| Building Size:      | 24,976 SF                                                                             |
|---------------------|---------------------------------------------------------------------------------------|
| Office:             | 3,920 SF                                                                              |
| Clear Height:       | 26′                                                                                   |
| Power:              | 3 phase, 480 volt, 600 amp                                                            |
| Column Spacing:     | 50'x42'                                                                               |
| Fire Suppresion:    | ESFR                                                                                  |
| Loading:            | 2 (9'x10') dock high door<br>1 (9'x10') pup dock door<br>2 (12'x14') grade level door |
| Warehouse Lighting: | LED                                                                                   |
| Parking:            | 21 Stalls                                                                             |
| Acres:              | 1.43                                                                                  |
| PSF:                | \$240.23                                                                              |
| E Voar Loaco        |                                                                                       |