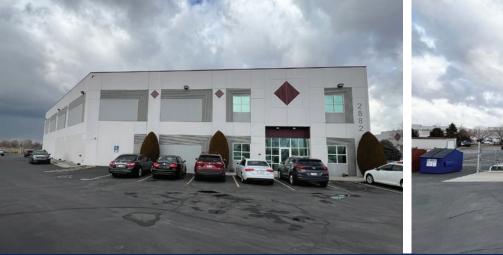

## 2882 S. 1030 W. South Salt Lake, Utah 84119

#### **Building Specifics**

| Building Size:      | 24,976 SF                                                                             |
|---------------------|---------------------------------------------------------------------------------------|
| Office:             | 3,920 SF                                                                              |
| Clear Height:       | 26′                                                                                   |
| Power:              | 3 phase, 480 volt, 600 amp                                                            |
| Column Spacing:     | 50'x42'                                                                               |
| Fire Suppresion:    | ESFR                                                                                  |
| Loading:            | 2 (9'x10') dock high door<br>1 (9'x10') pup dock door<br>2 (12'x14') grade level door |
| Warehouse Lighting: | LED                                                                                   |
| Parking:            | 21 Stalls                                                                             |
| Acres:              | 1.43                                                                                  |
| PSF:                | \$240.23                                                                              |
| E Voar Loaco        |                                                                                       |