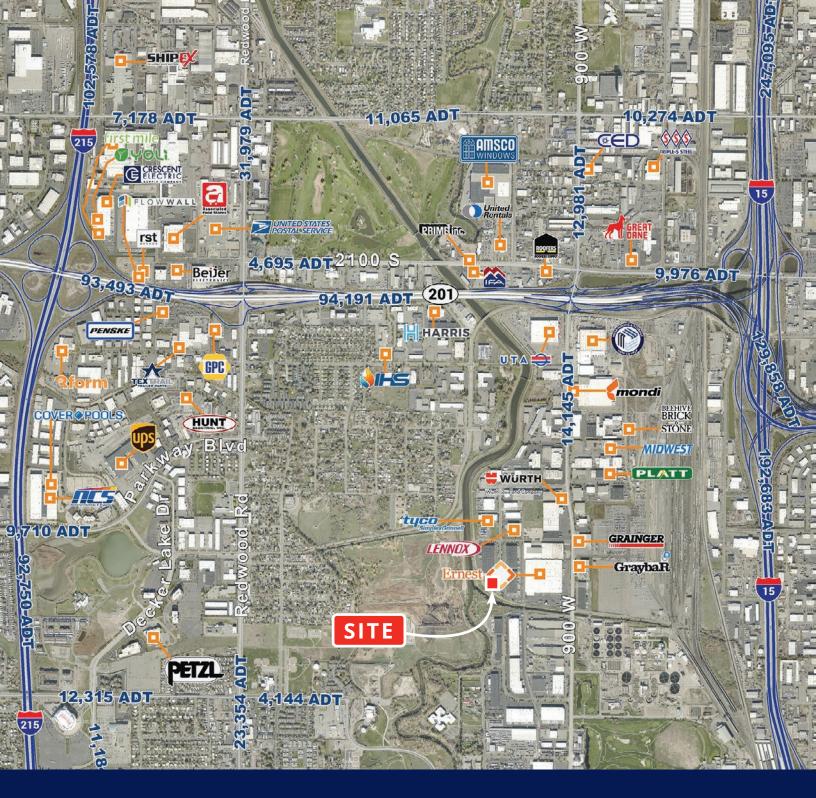

|
| Loading:            | 2 (9'x10') dock high door<br>1 (9'x10') pup dock door<br>2 (12'x14') grade level door |
| Warehouse Lighting: | LED                                                                                   |
| Parking:            | 21 Stalls                                                                             |
| Acres:              | 1.43                                                                                  |
| PSF:                | \$240.23                                                                              |
| E Voar Loaco        |                                                                                       |

5 Year Lease

# Floor Plan

## 24,976 SF Building













3,920 SF Office





#### **Contact:**

#### **Tom Freeman, SIOR** Vice Chair +1 801 947 8309 tom.freeman@colliers.com

### Travis Healey, SIOR

Vice Chair +1 801 947 8335 travis.healey@colliers.com

#### Jeremy Terry Vice President +1 801 671 9349 jeremy.terry@colliers.com



#### **Colliers** 111 S. Main St., Suite 2200 Salt Lake City, UT 84111 Main: +1 801 947 8300 colliers.com

This document has been prepared by Colliers International for advertising and general information only. Colliers International makes no guarantees, representations or warranties of any kind, expressed or implied, regarding the information including, but not limited to, warranties of content, accuracy and reliability. Any interested party should undertake their own inquiries as to the accuracy of the information. Colliers Internati