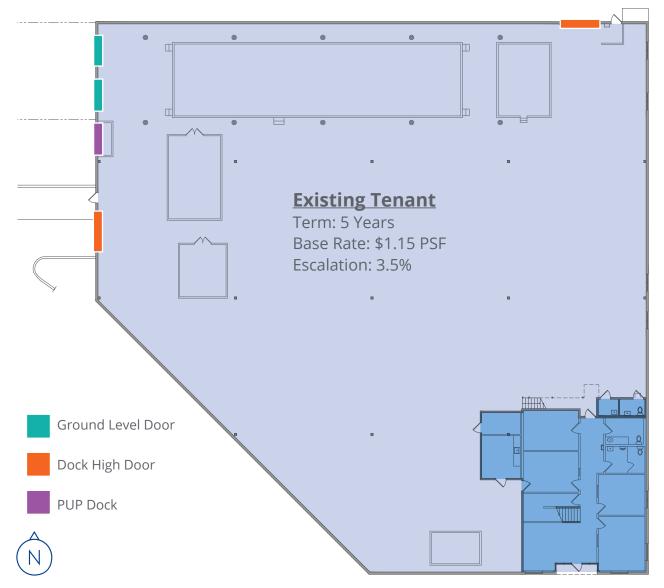

#### **Building Specifics**

| Building Size:      | 24,976 SF                                                                             |
|---------------------|---------------------------------------------------------------------------------------|
| Office:             | 3,920 SF                                                                              |
| Clear Height:       | 26′                                                                                   |
| Power:              | 3 phase, 480 volt, 600 amp                                                            |
| Column Spacing:     | 50'x42'                                                                               |
| Fire Suppresion:    | ESFR                                                                                  |
| Loading:            | 2 (9'x10') dock high door<br>1 (9'x10') pup dock door<br>2 (12'x14') grade level door |
| Warehouse Lighting: | LED                                                                                   |
| Parking:            | 21 Stalls                                                                             |
| Acres:              | 1.43                                                                                  |
| PSF:                | \$240.23                                                                              |
| E Voar Loaco        |                                                                                       |

5 Year Lease

# Floor Plan

## 24,976 SF Building

3,920 SF Office