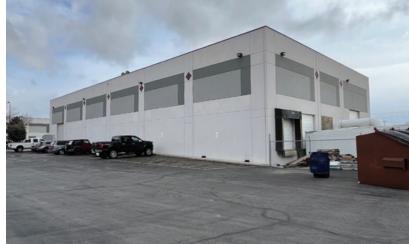

## 2882 S. 1030 W. South Salt Lake, Utah 84119

#### **Building Specifics**

| Building Size:      | 24,976 SF                                                                             |
|---------------------|---------------------------------------------------------------------------------------|
| Office:             | 3,920 SF                                                                              |
| Clear Height:       | 26′                                                                                   |
| Power:              | 3 phase, 480 volt, 600 amp                                                            |
| Column Spacing:     | 50'x42'                                                                               |
| Fire Suppresion:    | ESFR                                                                                  |
| Loading:            | 2 (9'x10') dock high door<br>1 (9'x10') pup dock door<br>2 (12'x14') grade level door |
| Warehouse Lighting: | LED                                                                                   |
| Parking:            | 21 Stalls                                                                             |
| Acres:              | 1.43                                                                                  |
| PSF:                | \$240.23                                                                              |
| E Voar Loaco        |                                                                                       |