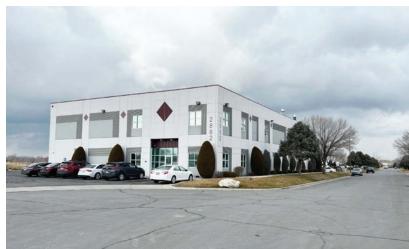

## 2882 S. 1030 W. South Salt Lake, Utah 84119

#### **Building Specifics**

| Building Size:      | 24,976 SF                                                                             |
|---------------------|---------------------------------------------------------------------------------------|
| Office:             | 3,920 SF                                                                              |
| Clear Height:       | 26′                                                                                   |
| Power:              | 3 phase, 480 volt, 600 amp                                                            |
| Column Spacing:     | 50'x42'                                                                               |
| Fire Suppresion:    | ESFR                                                                                  |
| Loading:            | 2 (9'x10') dock high door<br>1 (9'x10') pup dock door<br>2 (12'x14') grade level door |
| Warehouse Lighting: | LED                                                                                   |
| Parking:            | 21 Stalls                                                                             |
| Acres:              | 1.43                                                                                  |
| PSF:                | \$240.23                                                                              |
| E Voar Loaco        |                                                                                       |