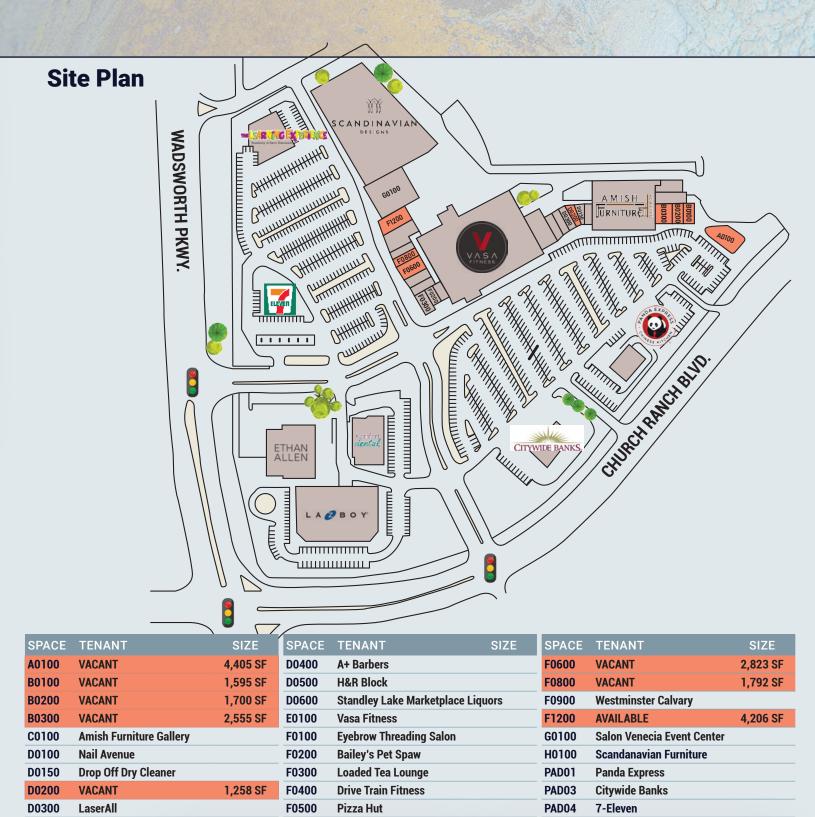

# STANDLEY LAKE MARKETPLACE

8533 Church Ranch Blvd. Westminster, CO 80021

1,258 - 5,850 SF RETAIL SPACE FOR LEASE

Jason F. Kinsey Principal 720-280-5757 Jason@KinseyCRE.com

Brady Kinsey
Principal
303-847-1295
Brady@KinseyCRE.com

## STANDLEY LAKE MARKETPLACE

8533 Church Ranch Blvd. Westminster, CO 80021

### RETAIL SPACE FOR LEASE

#### **Availability Information**

SF Available: 1,258 - 5,850 SF **Pricing: Contact Broker** 

### **Highlights**

- Busy center, anchored by VASA Fitness, **Scandinavian Design** and Amish **Furniture Gallery**
- Located at busy, fully signalized intersection of Church Ranch Blvd & Wadsworth Pkwy (50,817 combined VPD).
- space. The space is wide open with two restrooms.
- · Suite F1200 is a built out dance studio.
- Suite A0100 is a bakery