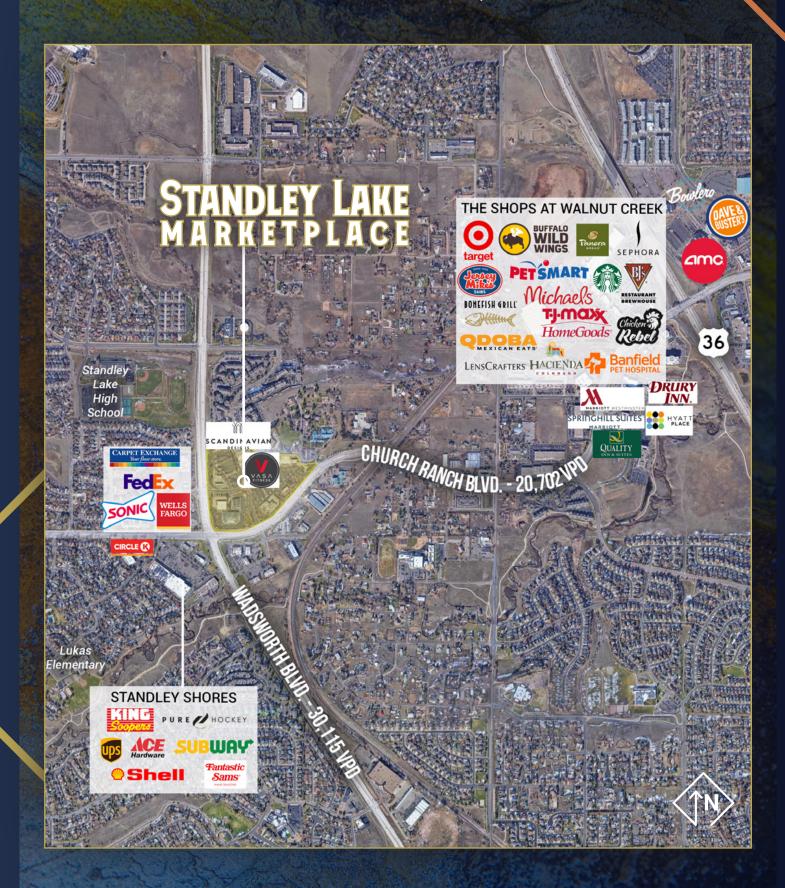

#### **Traffic Counts**

Wadsworth Boulevard: 30,115 VPD **Church Ranch Boulevard: 20,702 VPD** 

MPSI 2020 & 2022 Estimates

### **Highlights**

- Busy center, anchored by VASA Fitness, **Scandinavian Design** and Amish **Furniture Gallery**
- Located at busy, fully signalized intersection of Church Ranch Blvd & Wadsworth Pkwy (50,817 combined VPD).
- space. The space is wide open with two restrooms.
- · Suite F1200 is a built out dance studio.
- Suite A0100 is a bakery

#### **Demographics**

|                          | 1 Mile    | 3 Miles   | 5 Miles   |
|--------------------------|-----------|-----------|-----------|
| Population               | 10,082    | 71,357    | 229,603   |
| Average Household Income | \$125,370 | \$112,134 | \$110,849 |
| Daytime Population       | 4,973     | 34,848    | 84,301    |