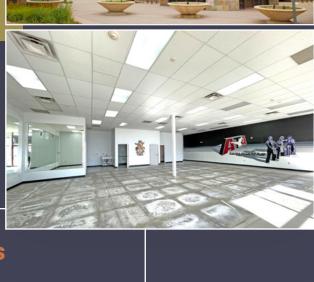

### **Highlights**

- Busy center, anchored by VASA Fitness, **Scandinavian Design** and Amish **Furniture Gallery**
- Located at busy, fully signalized intersection of Church Ranch Blvd & Wadsworth Pkwy (50,817 combined VPD).
- space. The space is wide open with two restrooms.
- · Suite F1200 is a built out dance studio.
- Suite A0100 is a bakery