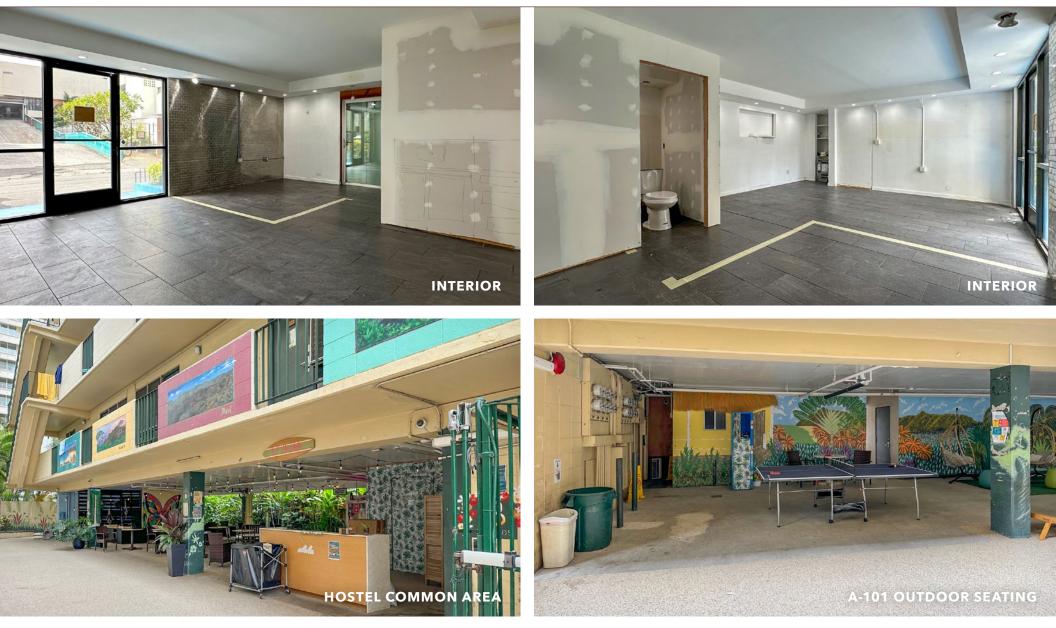

### PROPERTY OVERVIEW

Explore a prime Retail/Cafe leasing opportunity at The Waikiki Beachside Hostel, strategically located in the heart of O'ahu's highest density tourist area. This space is built into the ground floor of a popular hostel and features existing plumbing, a private restroom, and outdoor seating options. Enjoy the convenience of being located near abundant public parking, providing easy access for both residents and visitors alike.

#### HIGHLIGHTS

- Ground floor of Waikiki Beachside Hostel with 216 beds
- High density tourist area with over 6,500 hotel rooms and residences within a three block radius
- Existing plumbing
- Private restroom
- Outdoor seating available
- Close proximity to ample public parking

#### GALLERY: A-101 - 400 SF

JULIA MATSUURA (S), SENIOR VICE PRESIDENT (808) 469-4308 JULIA@THEBEALLCORPORATION.COM

JULIA MATSUURA (S), SENIOR VICE PRESIDENT (808) 469-4308 JULIA@THEBEALLCORPORATION.COM

#### GALLERY: B-101 - 500 SF

JULIA MATSUURA (S), SENIOR VICE PRESIDENT (808) 469-4308 JULIA@THEBEALLCORPORATION.COM

floorplan for marketing purposes, not to scale

JULIA MATSUURA (S), SENIOR VICE PRESIDENT (808) 469-4308 JULIA@THEBEALLCORPORATION.COM