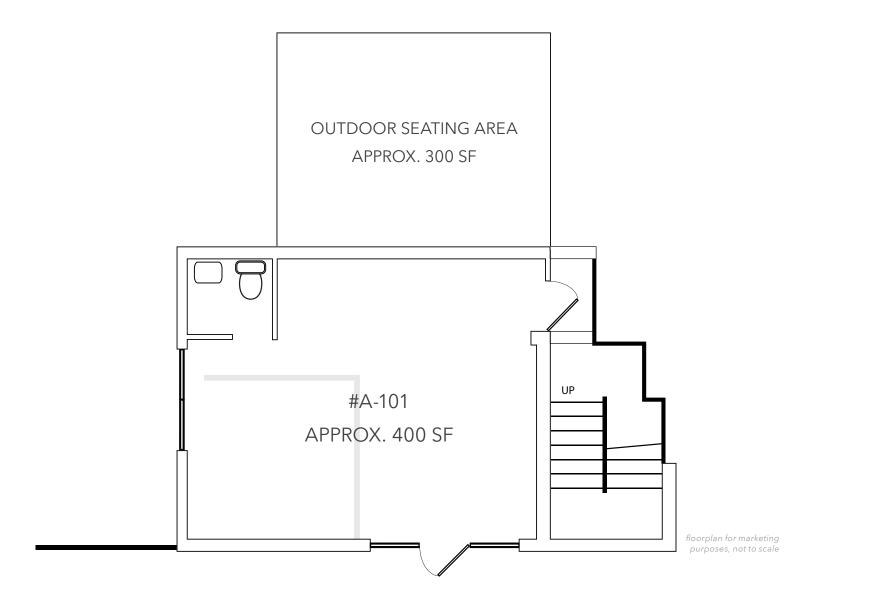

#### LEASE DETAILS

| UNIT                   | A-101 – Approx. 400 SF<br>B-101 – Approx. 500 SF |
|------------------------|--------------------------------------------------|
| AVAILABLE              | Immediately                                      |
| TERM                   | Negotiable                                       |
| MODIFIED GROSS<br>RENT | Contact Agent                                    |
| PERCENTAGE RENT        | Contact Agent                                    |
| UTILITIES              | Separately metered and paid by tenant            |

#### GALLERY: A-101 - 400 SF

JULIA MATSUURA (S), SENIOR VICE PRESIDENT (808) 469-4308 JULIA@THEBEALLCORPORATION.COM

JULIA MATSUURA (S), SENIOR VICE PRESIDENT (808) 469-4308 JULIA@THEBEALLCORPORATION.COM