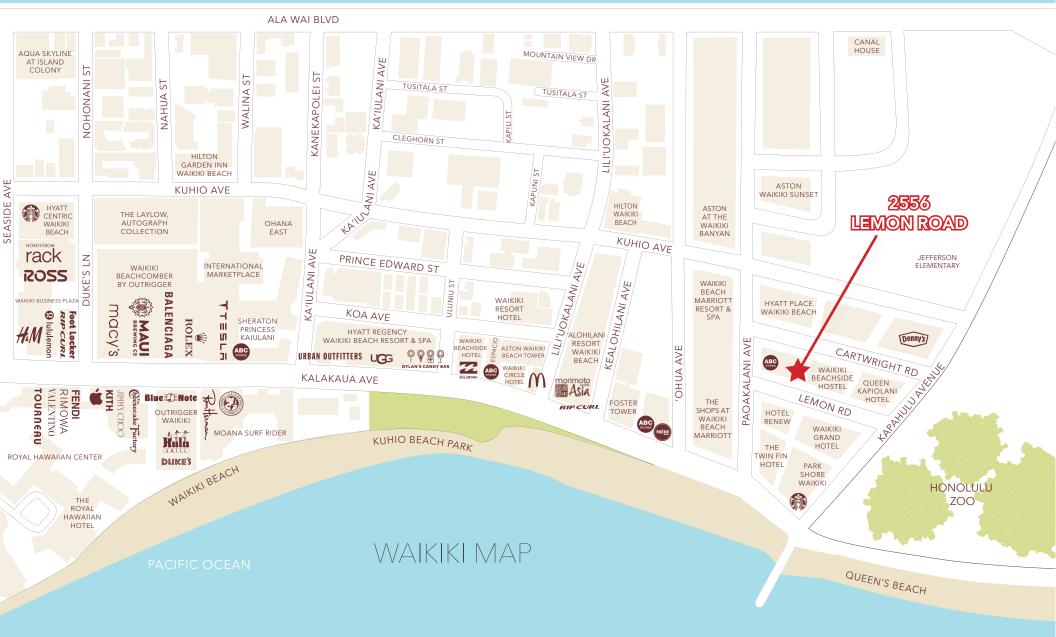

## 2556 LEMON RD, HONOLULU, HI 96815

### PROPERTY OVERVIEW

Explore a prime Retail/Cafe leasing opportunity at The Waikiki Beachside Hostel, strategically located in the heart of O'ahu's highest density tourist area. This space is built into the ground floor of a popular hostel and features existing plumbing, a private restroom, and outdoor seating options. Enjoy the convenience of being located near abundant public parking, providing easy access for both residents and visitors alike.

#### HIGHLIGHTS

- Ground floor of Waikiki Beachside Hostel with 216 beds
- High density tourist area with over 6,500 hotel rooms and residences within a three block radius
- Existing plumbing
- Private restroom
- Outdoor seating available
- Close proximity to ample public parking