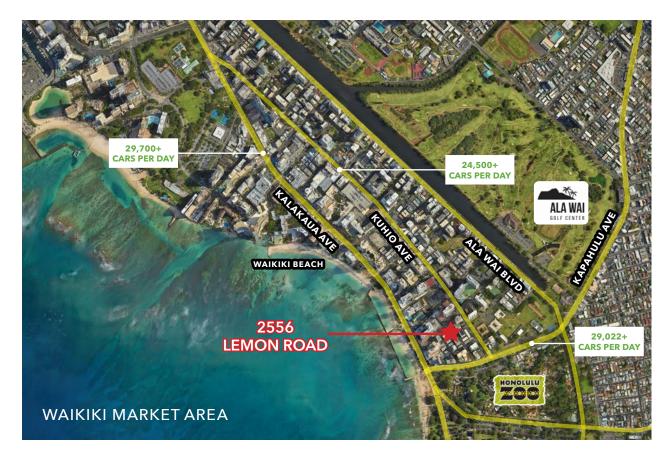

### PROPERTY OVERVIEW

Explore a prime Retail/Cafe leasing opportunity at The Waikiki Beachside Hostel, strategically located in the heart of O'ahu's highest density tourist area. This space is built into the ground floor of a popular hostel and features existing plumbing, a private restroom, and outdoor seating options. Enjoy the convenience of being located near abundant public parking, providing easy access for both residents and visitors alike.

#### HIGHLIGHTS

- Ground floor of Waikiki Beachside Hostel with 216 beds
- High density tourist area with over 6,500 hotel rooms and residences within a three block radius
- Existing plumbing
- Private restroom
- Outdoor seating available
- Close proximity to ample public parking

## WAIKIKI MARKET HIGHLIGHTS

**30,787** Visitor Lodging Units 22,731+

Waikiki Hotel Rooms

99,194

**30,441** Average Daily

Average Daily Visitor Population On-island

Average Daily Local Population

**21,869** Average Daily