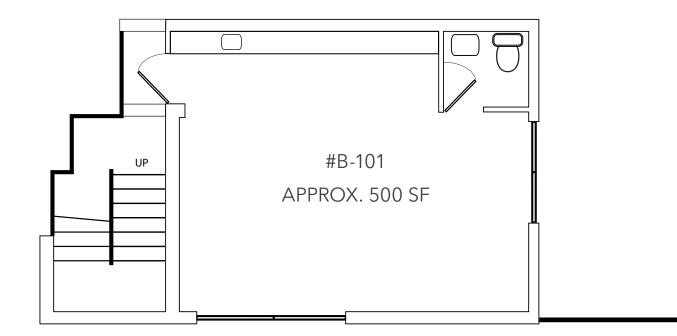

#### LEASE DETAILS

| UNIT                   | A-101 – Approx. 400 SF<br>B-101 – Approx. 500 SF |
|------------------------|--------------------------------------------------|
| AVAILABLE              | Immediately                                      |
| TERM                   | Negotiable                                       |
| MODIFIED GROSS<br>RENT | Contact Agent                                    |
| PERCENTAGE RENT        | Contact Agent                                    |
| UTILITIES              | Separately metered and paid by tenant            |

#### GALLERY: B-101 - 500 SF

JULIA MATSUURA (S), SENIOR VICE PRESIDENT (808) 469-4308 JULIA@THEBEALLCORPORATION.COM

floorplan for marketing purposes, not to scale

JULIA MATSUURA (S), SENIOR VICE PRESIDENT (808) 469-4308 JULIA@THEBEALLCORPORATION.COM