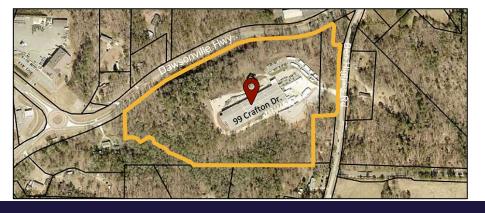

## For Sale 60,593 SF 24.26 Acres

99 CRAFTON DRIVE

DAHLONEGA, GEORGIA

Shown by appointment only. Please do not disturb tenant.

Cleveland

Clermont

Blue Ridge Connector Inland Port

Opening 2026