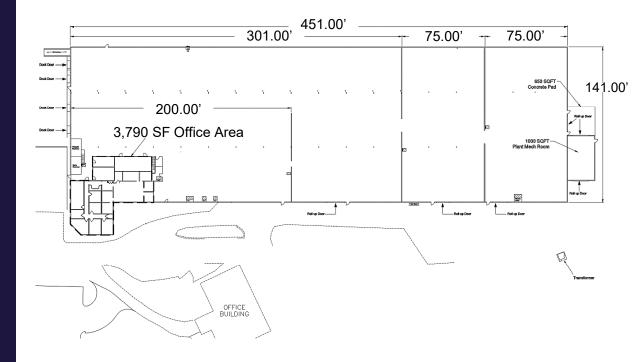

## For Sale 60,593 SF 24.26 Acres

99 CRAFTON DRIVE

DAHLONEGA, GEORGIA

Shown by appointment only. Please do not disturb tenant.

Cleveland

Clermont

Blue Ridge Connector Inland Port

Opening 2026

Zoning GD (General Development)

Asking Price: \$3,133,333.00 Great Redevelopment Opportunity

Absolute Net Lease

\$4.00 PSF Base Rent

18-Month Absolute Net Lease

Insurance and Real Estate Taxes Paid by Tenant