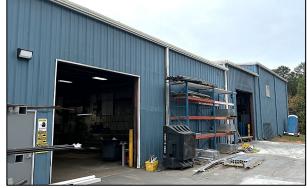

## For Sale 60,593 SF 24.26 Acres

99 CRAFTON DRIVE

DAHLONEGA, GEORGIA

Shown by appointment only. Please do not disturb tenant.

Cleveland

Clermont

Blue Ridge Connector Inland Port

Opening 2026