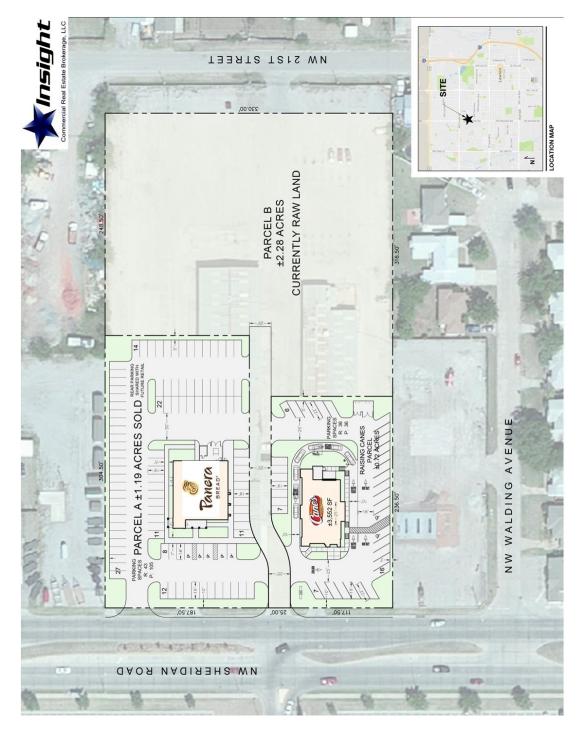

#### **OFFERING SUMMARY**

Available: Parcel B

Lot Size: ±2.28 Acres

Zoning: C-5

#### **PROPERTY OVERVIEW**

Great restaurant/retail parcel of land available on high traffic count NW Sheridan Road. Parcel B is ±2.28acs and is located behind Raising Cane's Chicken Fingers and Panera Bread. Surrounding businesses include Walmart Supercenter, Sam's Club, Walgreens, Aldi, and other major retailers. Build to suit or ground lease also available.