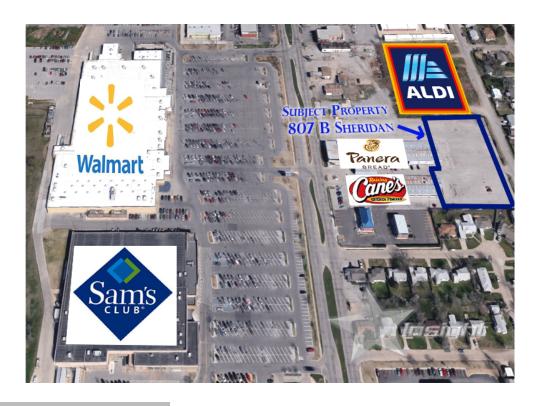

#### **PROPERTY OVERVIEW**

Great restaurant/retail parcel of land available on high traffic count NW Sheridan Road. Parcel B is ±2.28acs and is located behind Raising Cane's Chicken Fingers and Panera Bread. Surrounding businesses include Walmart Supercenter, Sam's Club, Walgreens, Aldi, and other major retailers. Build to suit or ground lease also available.