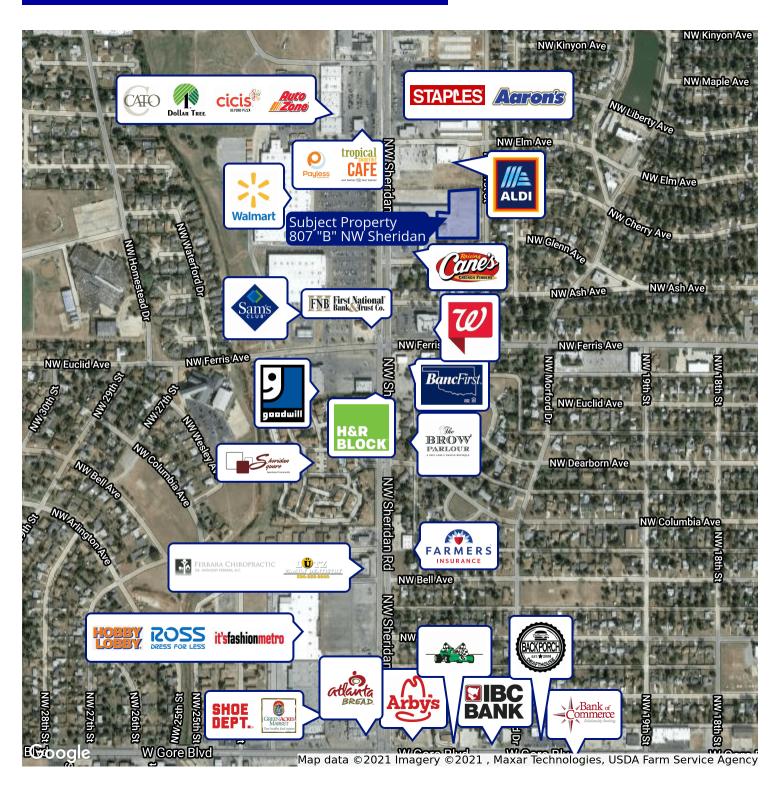

#### **PROPERTY OVERVIEW**

Great restaurant/retail parcel of land available on high traffic count NW Sheridan Road. Parcel B is ±2.28acs and is located behind Raising Cane's Chicken Fingers and Panera Bread. Surrounding businesses include Walmart Supercenter, Sam's Club, Walgreens, Aldi, and other major retailers. Build to suit or ground lease also available.

#### **PROPERTY HIGHLIGHTS**

- Located on high traffic count NW Sheridan Rd.
- Surrounded by major retailers.
- Build to suit or ground lease.