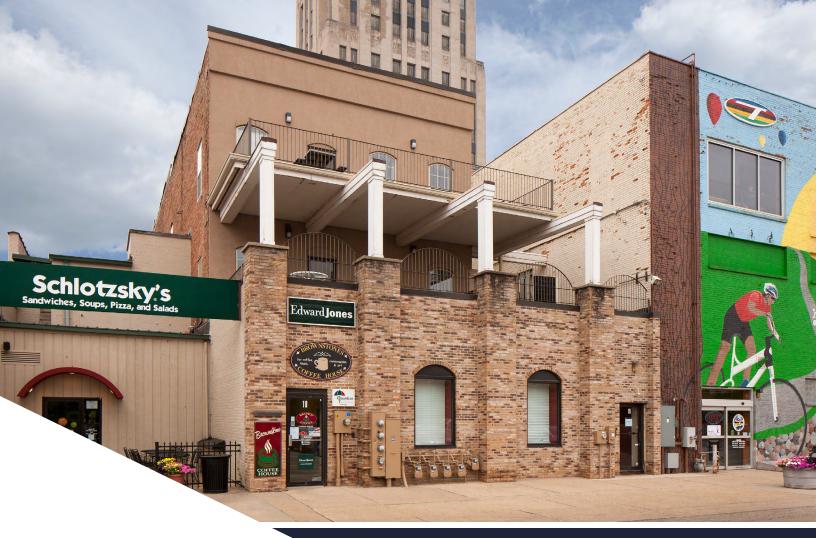

# **18 WEST MICHIGAN**

18 WEST MICHIGAN AVENUE | BATTLE CREEK, MI 49017

18 WEST MICHIGAN IS A 10,946 SF, 3-STORY MULTI-TENANT OFFICE BUILDING LOCATED IN DOWNTOWN BATTLE CREEK. ITS LOCATION IS STEPS AWAY FROM THE NEW MILTON LUXURY APARTMENTS, THE W.K. KELLOGG FOUNDATION & KELLOGG WORLD HEADQUARTERS. THIS BUILDING OFFERS PRIVATE BALCONIES ON EACH FLOOR WITH PEACEFUL VIEWS OF FRIENDSHIP PARK & THE KALAMAZOO RIVER.

DOWNTOWN OFFICE SETTING, PROFESSIONALLY MANAGED

LOCATED ACROSS
THE STREET
FROM 85 NEW
APARTMENTS

CITY PARKING LOT IN REAR OF BUILDING

EASY ACCESS TO I-194, I-94, I-69 & M-66

24 HOUR CARD ACCESS & VIDEO SECURITY

LESS THAN 10 MINUTE WALK TO TRANSPORTATION CENTER

MULTIPLE RETAIL & DINING OPTIONS WITHIN WALKING DISTANCE

BUILDING SIGNAGE OPPORTUNITIES AVAILABLE

HIGHLY VISIBLE LOCATION ON W. MICHIGAN AVENUE

LEASING //