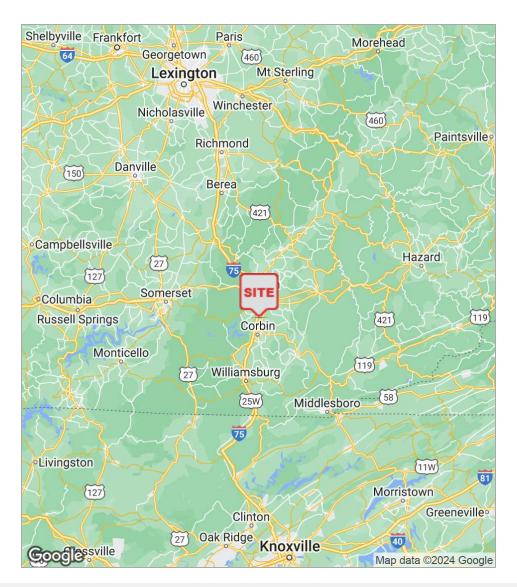

uite 600: +/-2.605 SF
- · Perfect for restaurants, retail, medical or office
- Pylon signage panels available!
- Located just off Highway 192, less than 2 minutes away from I-75
- Responsive local ownership and property management
- Adjacent to Walmart, Dollar Tree, Hibbett Sports and other high-volume retailers
- Average daily traffic count of +/-20,189 ('18) on Highway 192
- London-Laurel County, Kentucky, is a fast growing, progressive area and one of thirteen micropolitan areas
  in the Commonwealth of Kentucky, determined by constant annual growth, medical facilities, educational
  and business opportunities, ideal location, quality workforce, low utility rates and positive economic
  environment
- Rental Rate: \$16.00 PSF modified gross
- CALL FOR MORE DETAILS!





# Location Maps







### The Shoppes at Center Target

# Retailer Map





### Additional **Photos**





# Available **Spaces**

Suite 600

2,605 SF

Real
Studio
Cafe
Some 500

 SUITE
 SIZE
 LEASE RATE

 Suite 600
 2,605 SF
 \$16.00 psf

## Site Plan





### The Shoppes at Center Target

# Demographics Map

#### **Laurel County Summary**

| TOTAL POPULATION  | 60,168   |
|-------------------|----------|
| TOTAL HOUSEHOLDS  | 23,636   |
| AVERAGE HH INCOME | \$52,575 |
| MEDIAN HH INCOME  | \$37,949 |
| PER CAPITA INCOME | \$20,829 |