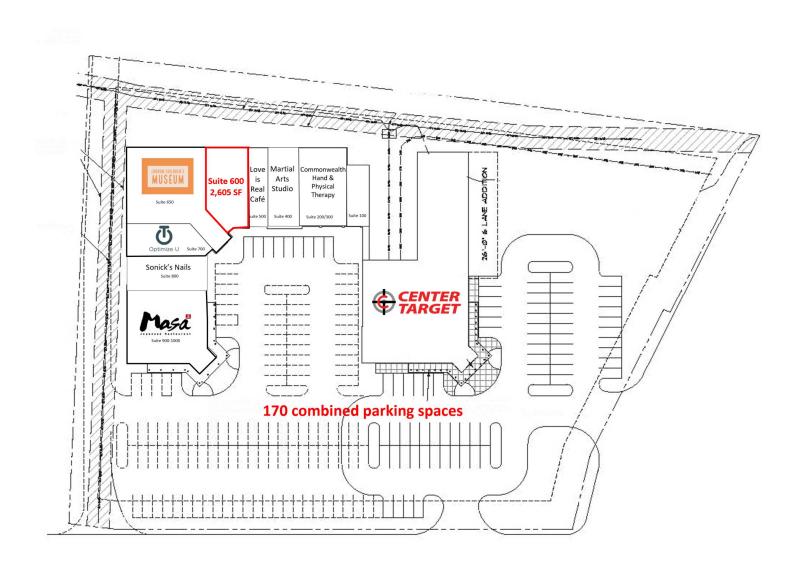

# Available **Spaces**

Suite 600

2,605 SF

Real
Studio
Cafe
Some 500

 SUITE
 SIZE
 LEASE RATE

 Suite 600
 2,605 SF
 \$16.00 psf

## Site Plan