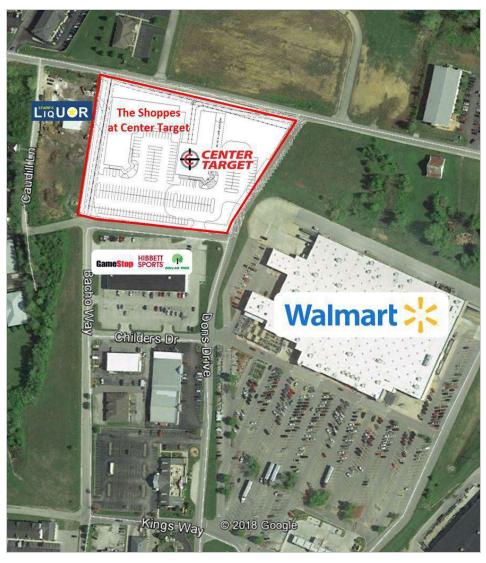

te 600: +/-2.605 SF
- · Perfect for restaurants, retail, medical or office
- Pylon signage panels available!
- Located just off Highway 192, less than 2 minutes away from I-75
- Responsive local ownership and property management
- Adjacent to Walmart, Dollar Tree, Hibbett Sports and other high-volume retailers
- Average daily traffic count of +/-20,189 ('18) on Highway 192
- London-Laurel County, Kentucky, is a fast growing, progressive area and one of thirteen micropolitan areas
  in the Commonwealth of Kentucky, determined by constant annual growth, medical facilities, educational
  and business opportunities, ideal location, quality workforce, low utility rates and positive economic
  environment
- Rental Rate: \$16.00 PSF modified gross
- CALL FOR MORE DETAILS!





# Location Maps







### The Shoppes at Center Target

# Retailer Map





### Additional **Photos**





# Available **Spaces**

Suite 600

2,605 SF

Real
Studio
Cafe
Some 500

 SUITE
 SIZE
 LEASE RATE

 Suite 600
 2,605 SF
 \$16.00 psf

## Site Plan





### The Shoppes at Center Target

# Demographics Map

#### **Laurel County Summary**

| TOTAL POPULATION  | 60,168   |
|-------------------|----------|
| TOTAL HOUSEHOLDS  | 23,636   |
| AVERAGE HH INCOME | \$52,575 |
| MEDIAN HH INCOME  | \$37,949 |
| PER CAPITA INCOME | \$20,829 |