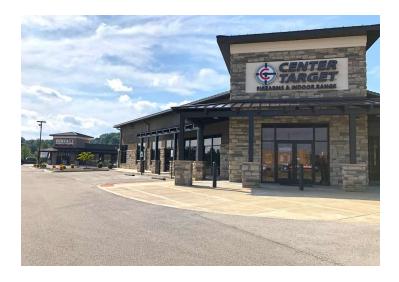

maining for lease
- Suite 600: +/-2.605 SF
- · Perfect for restaurants, retail, medical or office
- Pylon signage panels available!
- Located just off Highway 192, less than 2 minutes away from I-75
- Responsive local ownership and property management
- Adjacent to Walmart, Dollar Tree, Hibbett Sports and other high-volume retailers
- Average daily traffic count of +/-20,189 ('18) on Highway 192
- London-Laurel County, Kentucky, is a fast growing, progressive area and one of thirteen micropolitan areas
  in the Commonwealth of Kentucky, determined by constant annual growth, medical facilities, educational
  and business opportunities, ideal location, quality workforce, low utility rates and positive economic
  environment
- Rental Rate: \$16.00 PSF modified gross
- CALL FOR MORE DETAILS!





# Location Maps







### The Shoppes at Center Target

# Retailer Map





### Additional **Photos**





# Available **Spaces**

Suite 600

2,605 SF

Real
Studio
Cafe
Some 500

 SUITE
 SIZE
 LEASE RATE

 Suite 600
 2,605 SF
 \$16.00 psf

## Site Plan





### The Shoppes at Center Target

# Demographics Map

#### **Laurel County Summary**

| TOTAL POPULATION  | 60,168   |
|-------------------|----------|
| TOTAL HOUSEHOLDS  | 23,636   |
| AVERAGE HH INCOME | \$52,575 |
| MEDIAN HH INCOME  | \$37,949 |
| PER CAPITA INCOME | \$20,829 |