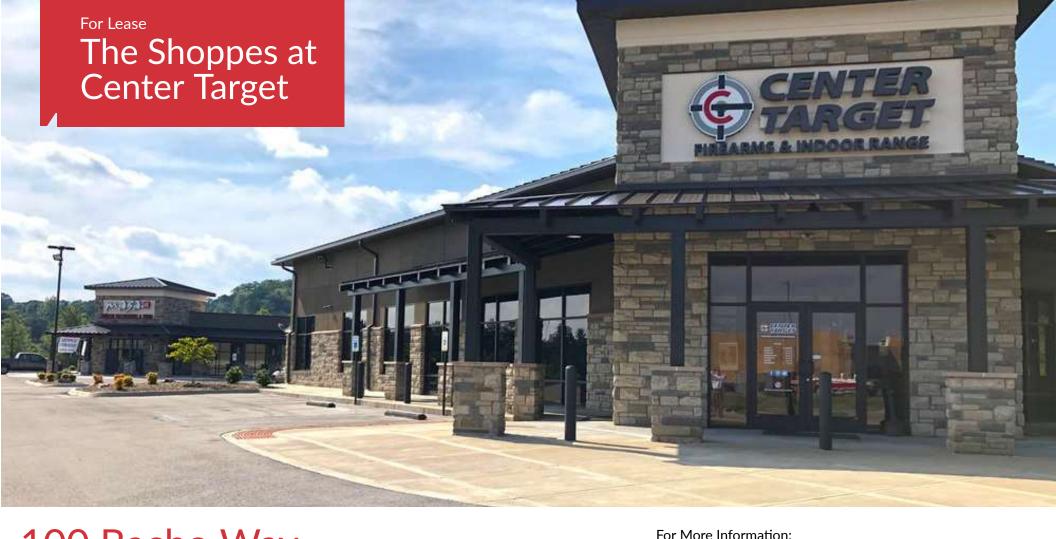

### The Shoppes at Center Target

#### **PROPERTY HIGHLIGHTS**

- Anchored by Center Target Firearms
- +/-37,191 SF retail center with leasing opportunities
- One space remaining for lease
- Suite 600: +/-2.605 SF
- · Perfect for restaurants, retail, medical or office
- Pylon signage panels available!
- Located just off Highway 192, less than 2 minutes away from I-75
- Responsive local ownership and property management
- Adjacent to Walmart, Dollar Tree, Hibbett Sports and other high-volume retailers
- Average daily traffic count of +/-20,189 ('18) on Highway 192
- London-Laurel County, Kentucky, is a fast growing, progressive area and one of thirteen micropolitan areas
  in the Commonwealth of Kentucky, determined by constant annual growth, medical facilities, educational
  and business opportunities, ideal location, quality workforce, low utility rates and positive economic
  environment
- Rental Rate: \$16.00 PSF modified gross
- CALL FOR MORE DETAILS!