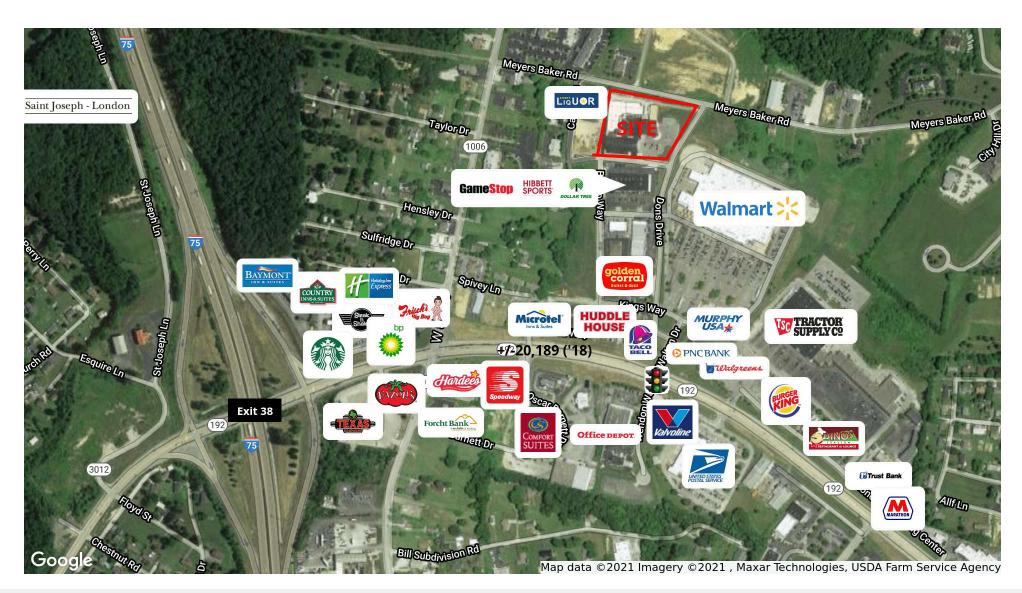

# Retailer Map

#### **PROPERTY HIGHLIGHTS**

- Anchored by Center Target Firearms
- +/-37,191 SF retail center with leasing opportunities
- One space remaining for lease
- Suite 600: +/-2.605 SF
- · Perfect for restaurants, retail, medical or office
- Pylon signage panels available!
- Located just off Highway 192, less than 2 minutes away from I-75
- Responsive local ownership and property management
- Adjacent to Walmart, Dollar Tree, Hibbett Sports and other high-volume retailers
- Average daily traffic count of +/-20,189 ('18) on Highway 192
- London-Laurel County, Kentucky, is a fast growing, progressive area and one of thirteen micropolitan areas
  in the Commonwealth of Kentucky, determined by constant annual growth, medical facilities, educational
  and business opportunities, ideal location, quality workforce, low utility rates and positive economic
  environment
- Rental Rate: \$16.00 PSF modified gross
- CALL FOR MORE DETAILS!