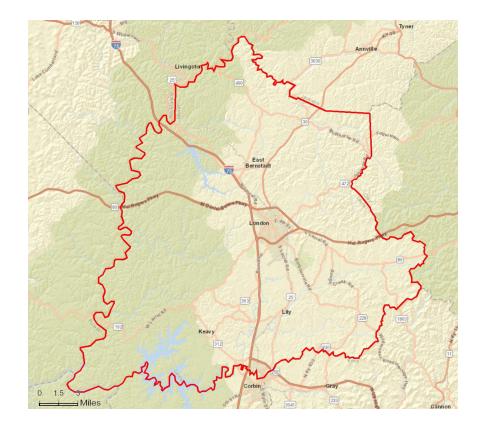

#### **Laurel County Summary**

| TOTAL POPULATION  | 60,168   |
|-------------------|----------|
| TOTAL HOUSEHOLDS  | 23,636   |
| AVERAGE HH INCOME | \$52,575 |
| MEDIAN HH INCOME  | \$37,949 |
| PER CAPITA INCOME | \$20,829 |