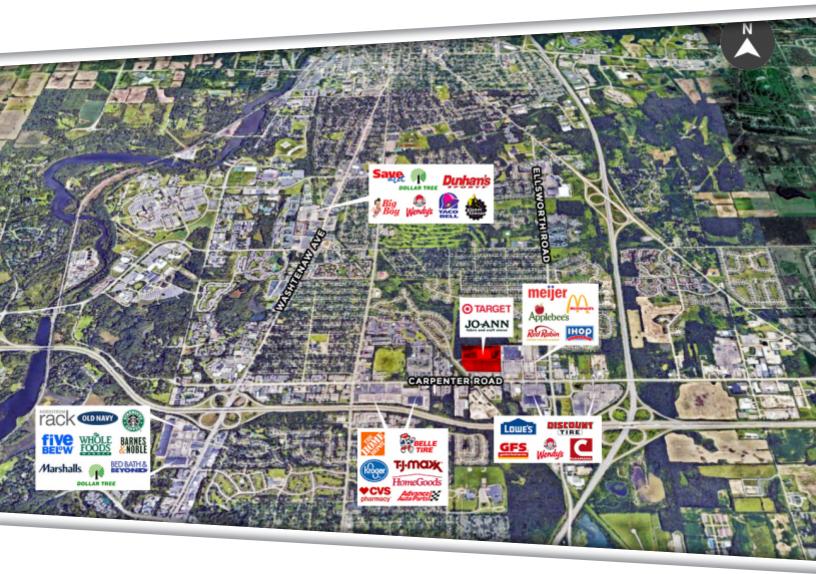

#### PROPERTY HIGHLIGHTS:

- Anchored by Target, Jo-Ann Crafts, and Meijer
- Neighboring retailers include Meijer, McDonald's, Gordon Foods, Showcase Cinema, Kroger, Home Depot, Lowe's, and TJ Maxx
- Great demographics and traffic counts
- Tremendous visibility
- Asking Lease Rate: Contact Broker

# VALLEY VIEW SHOPPING CENTER LOCATION **OVERVIEW**

| TRAFFIC COUNTS |  |  |  |  |
|----------------|--|--|--|--|
| CARS PER DAY   |  |  |  |  |
| 24,401         |  |  |  |  |
|                |  |  |  |  |