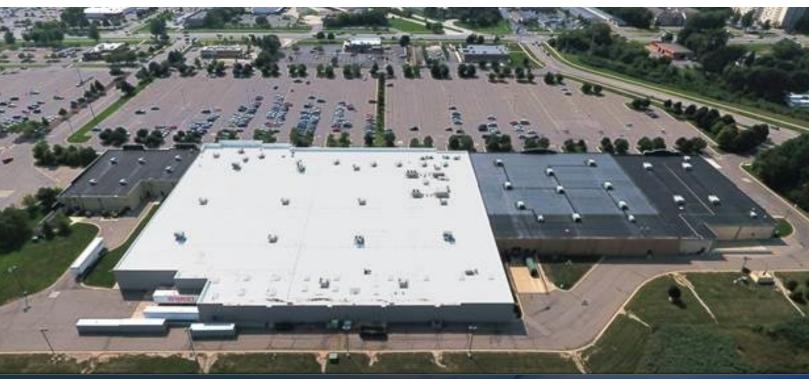

24.2000 eCODE 007





#### **VALLEY VIEW SHOPPING CENTER**

## 3725A **SITE PLAN**





# VALLEY VIEW SHOPPING CENTER LOCATION **OVERVIEW**



| TRAFFIC COUNTS |  |  |  |  |
|----------------|--|--|--|--|
| CARS PER DAY   |  |  |  |  |
| 24,401         |  |  |  |  |
|                |  |  |  |  |

| DEMOGRAPHICS      |          |          |          |  |
|-------------------|----------|----------|----------|--|
|                   | 1 MILE   | 3 MILES  | 5 MILES  |  |
| Total Population  | 10,539   | 61,060   | 154,143  |  |
| Total Households  | 4,670    | 27,469   | 58,710   |  |
| Average HH Income | \$59,186 | \$68,159 | \$70,287 |  |

FRIEDMANREALESTATE.COM 34975 WEST TWELVE MILE ROAD FARMINGTON HILLS, MI 48331 INQUIRE@FREG.COM



# VALLEY VIEW SHOPPING CENTER ADDITIONAL PHOTOS









### **VALLEY VIEW SHOPPING CENTER**

## SITE PLAN