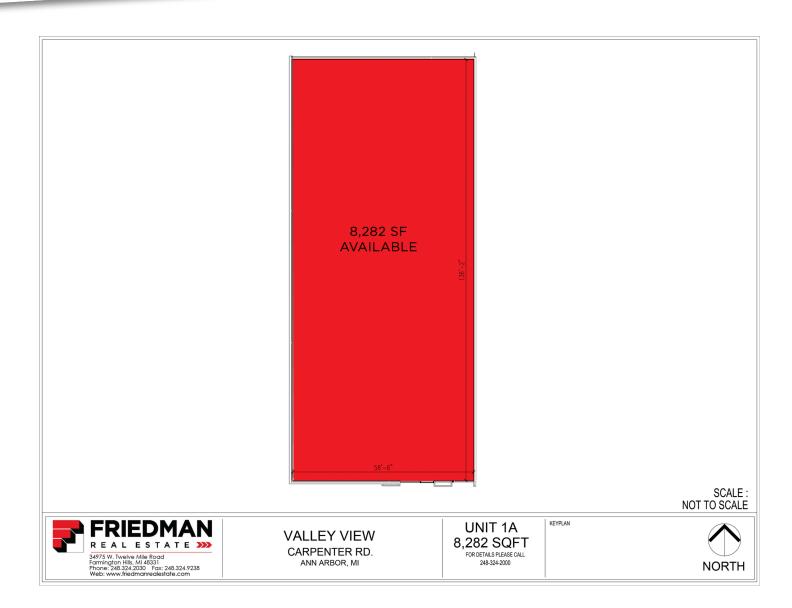

| AVAILABLE SPACE |                |           |  |
|-----------------|----------------|-----------|--|
| SPACE           | LEASE RATE     | SIZE (SF) |  |
| 3725A           | CONTACT BROKER | 8,282     |  |

## 3725A **SITE PLAN**

## SITE PLAN