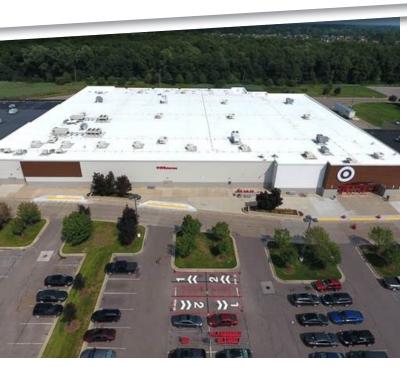

48.324.2000 eCODE 007





#### **VALLEY VIEW SHOPPING CENTER**

## 3725A **SITE PLAN**





# VALLEY VIEW SHOPPING CENTER LOCATION **OVERVIEW**



| TRAFFIC COUNTS |  |  |  |  |
|----------------|--|--|--|--|
| CARS PER DAY   |  |  |  |  |
| 24,401         |  |  |  |  |
|                |  |  |  |  |

| DEMOGRAPHICS      |          |          |          |  |
|-------------------|----------|----------|----------|--|
|                   | 1 MILE   | 3 MILES  | 5 MILES  |  |
| Total Population  | 10,539   | 61,060   | 154,143  |  |
| Total Households  | 4,670    | 27,469   | 58,710   |  |
| Average HH Income | \$59,186 | \$68,159 | \$70,287 |  |

FRIEDMANREALESTATE.COM 34975 WEST TWELVE MILE ROAD FARMINGTON HILLS, MI 48331 INQUIRE@FREG.COM



# VALLEY VIEW SHOPPING CENTER ADDITIONAL PHOTOS









### **VALLEY VIEW SHOPPING CENTER**

## SITE PLAN