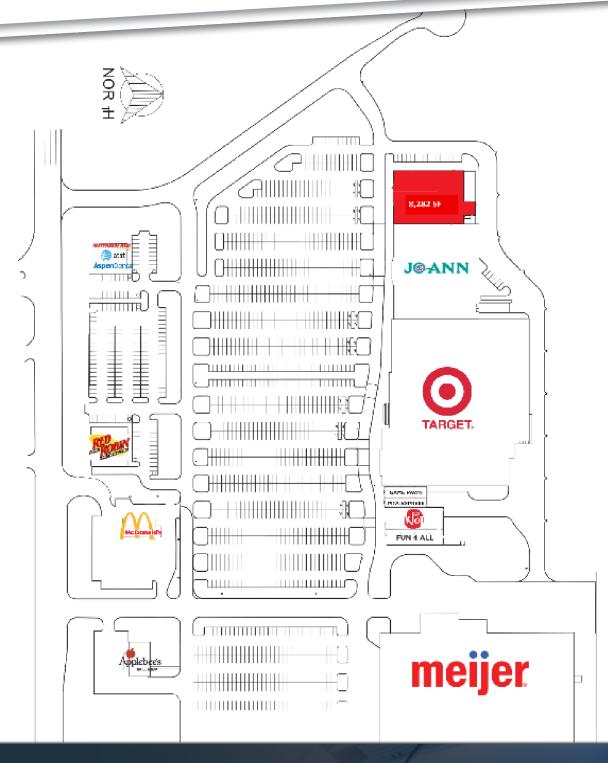

ER**

## 3725A **SITE PLAN**





# VALLEY VIEW SHOPPING CENTER LOCATION **OVERVIEW**



| TRAFFIC COUNTS |  |  |  |  |
|----------------|--|--|--|--|
| CARS PER DAY   |  |  |  |  |
| 24,401         |  |  |  |  |
|                |  |  |  |  |

| DEMOGRAPHICS      |          |          |          |  |
|-------------------|----------|----------|----------|--|
|                   | 1 MILE   | 3 MILES  | 5 MILES  |  |
| Total Population  | 10,539   | 61,060   | 154,143  |  |
| Total Households  | 4,670    | 27,469   | 58,710   |  |
| Average HH Income | \$59,186 | \$68,159 | \$70,287 |  |

FRIEDMANREALESTATE.COM 34975 WEST TWELVE MILE ROAD FARMINGTON HILLS, MI 48331 INQUIRE@FREG.COM



# VALLEY VIEW SHOPPING CENTER ADDITIONAL PHOTOS









### **VALLEY VIEW SHOPPING CENTER**

## SITE PLAN