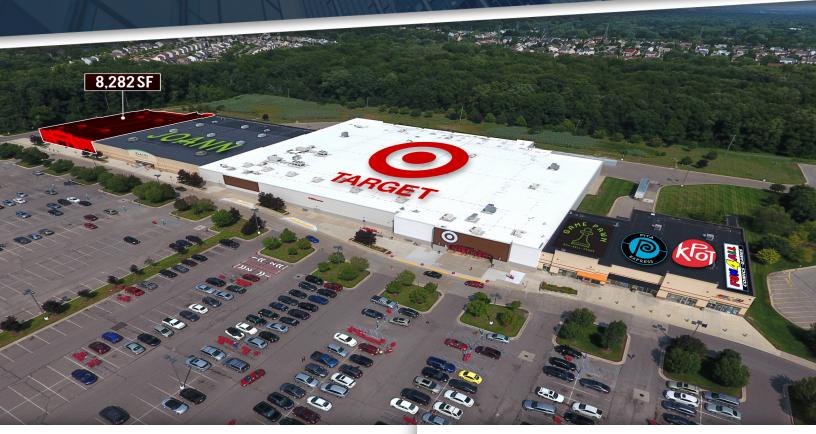

#### PROPERTY HIGHLIGHTS:

- Anchored by Target, Jo-Ann Crafts, and Meijer
- Neighboring retailers include Meijer, McDonald's, Gordon Foods, Showcase Cinema, Kroger, Home Depot, Lowe's, and TJ Maxx
- Great demographics and traffic counts
- Tremendous visibility
- Asking Lease Rate: Contact Broker

| AVAILABLE SPACE |                |           |  |
|-----------------|----------------|-----------|--|
| SPACE           | LEASE RATE     | SIZE (SF) |  |
| 3725A           | CONTACT BROKER | 8,282     |  |

#### **VALLEY VIEW SHOPPING CENTER**