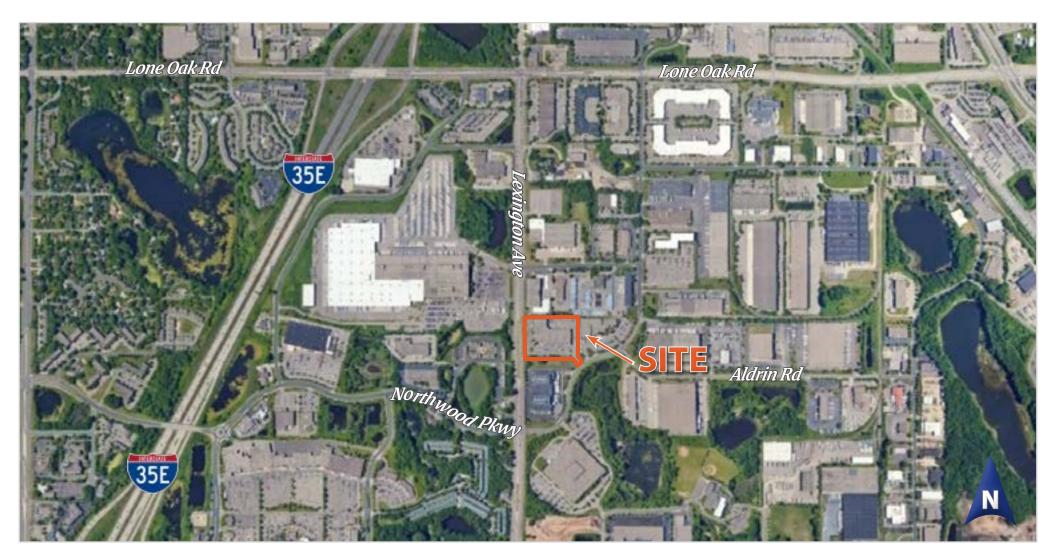

(meritex.com)

Principal (952) 854-8381 Phil.Simonet@ForteREP.com Joe.Jetland@ForteREP.com www.ForteREP.com

#### Joe Jetland





# FLOOR PLAN

### 3225 Neil Armstrong Boulevard | Eagan, MN 55121

### **SUITE 200**

| OFFICE SPACE    | 3,215 SF |
|-----------------|----------|
| WAREHOUSE SPACE | 2,747 SF |
| TOTAL           | 5,962 SF |

### **Building Key**





### **Philip Simonet**

Principal (952) 854-8381 Phil.Simonet@ForteREP.com Joe.Jetland@ForteREP.com www.ForteREP.com

#### Joe Jetland





# FLOOR PLAN

3225 Neil Armstrong Boulevard | Eagan, MN 55121

### **SUITE 700**



### **Philip Simonet**

Principal (952) 854-8381 Phil.Simonet@ForteREP.com Joe.Jetland@ForteREP.com www.ForteREP.com

#### Joe Jetland





# **AERIAL VIEW**

3225 Neil Armstrong Boulevard | Eagan, MN 55121



#### **Philip Simonet**

Principal (952) 854-8381 Phil.Simonet@ForteREP.com Joe.Jetland@ForteREP.com www.ForteREP.com

#### Joe Jetland





# **DEMOGRAPHICS**

#### 3225 Neil Armstrong Boulevard | Eagan, MN 55121



Data reported within 5 mile radius

Datasource: ESRI

The information has been obtained from sources believed reliable, but has not been verified for accuracy or completeness. You should conduct a careful, independent investigation of the property and verify all information. Any reliance on this information is solely at your own risk.

#### **Philip Simonet**

Principal (952) 854-8381 Phil.Simonet@ForteREP.com www.ForteREP.com

#### Joe Jetland

Senior Associate (952) 525-3339 Joe.Jetland@ForteREP.com www.ForteREP.com