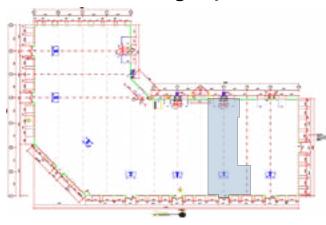

# FLOOR PLAN

### 3225 Neil Armstrong Boulevard | Eagan, MN 55121

### **SUITE 200**

| OFFICE SPACE    | 3,215 SF |
|-----------------|----------|
| WAREHOUSE SPACE | 2,747 SF |
| TOTAL           | 5,962 SF |

### **Building Key**