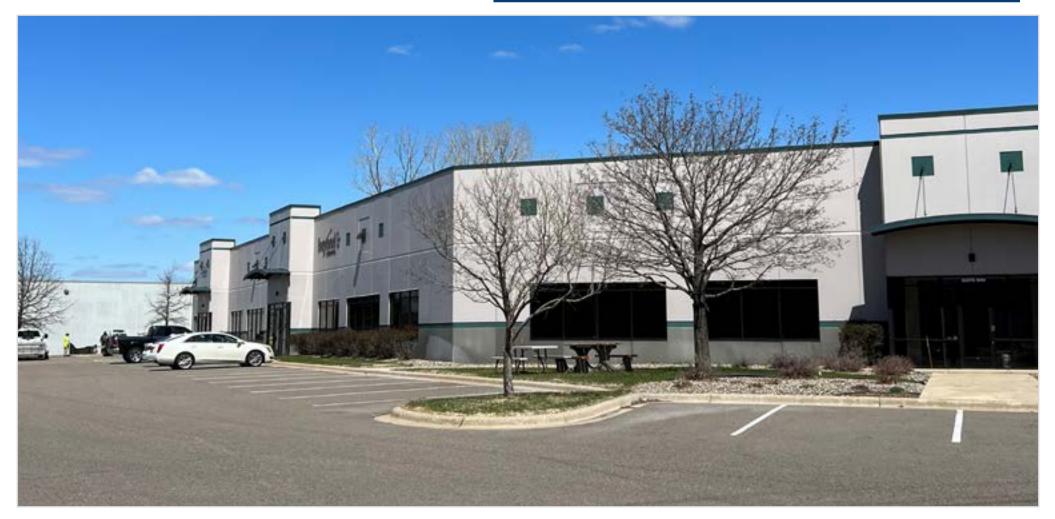

### 3225 Neil Armstrong Boulevard | Eagan, MN 55121

| Building Information |                   |  |
|----------------------|-------------------|--|
| Building Size        | 76,500 SF         |  |
| Parking              | approx. 3.5/1,000 |  |
| Clear Height         | 19'               |  |
| Year Built           | 1998              |  |
| Power                | 3 Phase           |  |

- Central location in a large, well established business park-Eagandale Business Park
- High image facility with ability to accommodate office, tech, showroom, light manufacturing, or warehouse users
- Excellent presence along Lexington Avenue
- Extensive glass line
- Additional loading doors can be added
- Many nearby amenities
- 36' X 36' column spacing
- · Within minutes of the Minneapolis/St. Paul International Airport
- · Locally owned and managed by The Meritex Company (meritex.com)