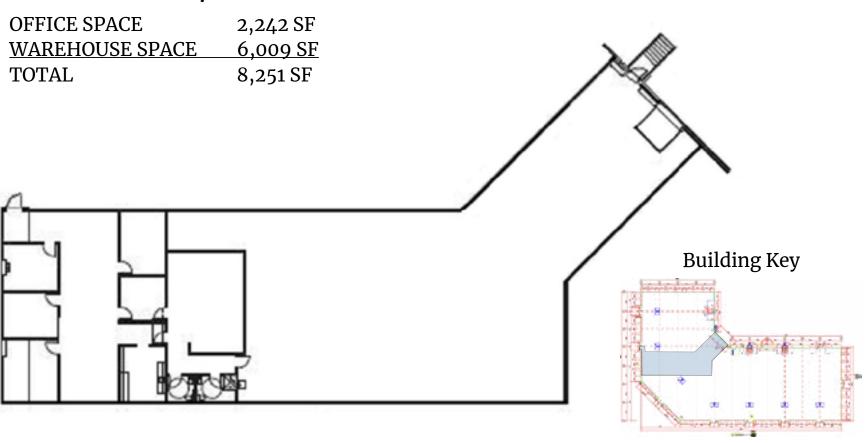

# FLOOR PLAN

3225 Neil Armstrong Boulevard | Eagan, MN 55121

### **SUITE 700**