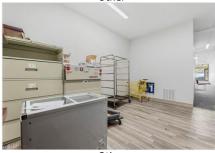

Parking: Common, Parking Lot, Paved Prop Cond: **Actual YBT** Addl SubType: Office, Shopping Center Rural, Strip Mall, Suburban Location: Current Use: Commercial, Office, Retail

Remarks:

Basement:

Office, Retail, warehouse spaces available for lease at The Kirtland Shopping Plaza. This is a perfect location to lease with high traffic count. This listing is for 500 sqft office/retail space. This unit has four offices, a reception area and restroom. Other spaces available - warehouse/storage and retail/storefront/office.