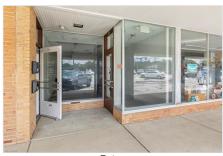

Parking: Common, Parking Lot, Paved Prop Cond: **Actual YBT** Addl SubType: Office, Shopping Center Rural, Strip Mall, Suburban Location: Current Use: Commercial, Office, Retail

Remarks:

Basement:

Office, Retail, warehouse spaces available for lease at The Kirtland Shopping Plaza. This is a perfect location to lease with high traffic count. This listing is for 500 sqft office/retail space. This unit has four offices, a reception area and restroom. Other spaces available - warehouse/storage and retail/storefront/office.

9177 Chillicothe Rd , Willoughby, OH 44094

Office SqFt: 0 Bsmt: No Yr: 1967 Acres: 2.93

Entry

Orig List Price: \$650

Other

Other

Other

Other