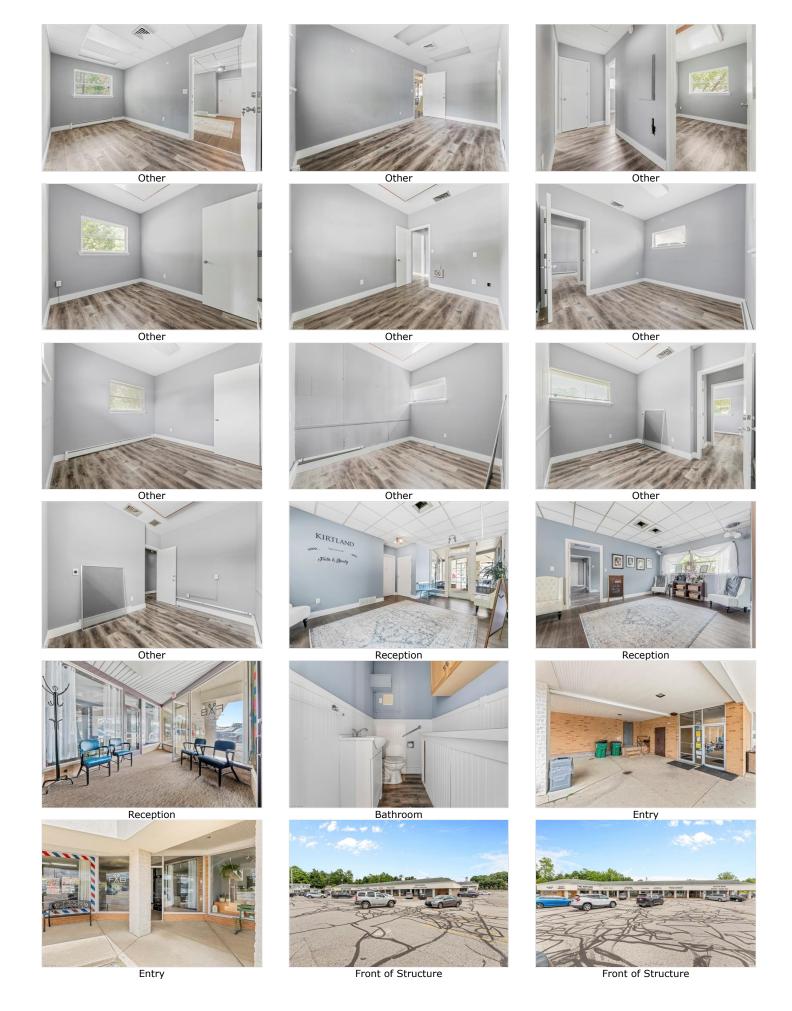

Parking: Common, Parking Lot, Paved Prop Cond: **Actual YBT** Addl SubType: Office, Shopping Center Rural, Strip Mall, Suburban Location: Current Use: Commercial, Office, Retail

Remarks:

Basement:

Office, Retail, warehouse spaces available for lease at The Kirtland Shopping Plaza. This is a perfect location to lease with high traffic count. This listing is for 500 sqft office/retail space. This unit has four offices, a reception area and restroom. Other spaces available - warehouse/storage and retail/storefront/office.

9177 Chillicothe Rd , Willoughby, OH 44094

Office SqFt: 0 Bsmt: No Yr: 1967 Acres: 2.93

Entry

Orig List Price: \$650

Other

Other

Other

Other

Other

Other

Bathroom

Other

Other

Front of Structure

Information is Believed To Be Accurate But Not Guaranteed