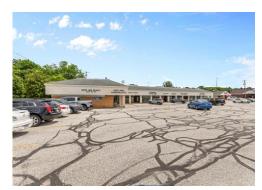

Parking: Common, Parking Lot, Paved Prop Cond: **Actual YBT** Addl SubType: Office, Shopping Center Rural, Strip Mall, Suburban Location: Current Use: Commercial, Office, Retail

Remarks:

Basement:

Office, Retail, warehouse spaces available for lease at The Kirtland Shopping Plaza. This is a perfect location to lease with high traffic count. This listing is for 500 sqft office/retail space. This unit has four offices, a reception area and restroom. Other spaces available - warehouse/storage and retail/storefront/office.

Other

Other

Bathroom

Other

Other

Front of Structure

Information is Believed To Be Accurate But Not Guaranteed