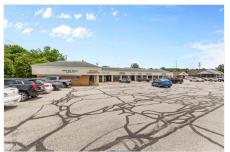

Parking: Common, Parking Lot, Paved Prop Cond: **Actual YBT** Addl SubType: Office, Shopping Center Rural, Strip Mall, Suburban Location: Current Use: Commercial, Office, Retail

Remarks:

Basement:

Office, Retail, warehouse spaces available for lease at The Kirtland Shopping Plaza. This is a perfect location to lease with high traffic count. This listing is for 500 sqft office/retail space. This unit has four offices, a reception area and restroom. Other spaces available - warehouse/storage and retail/storefront/office.

Other

Other

Bathroom

Other

Other

Front of Structure

Information is Believed To Be Accurate But Not Guaranteed