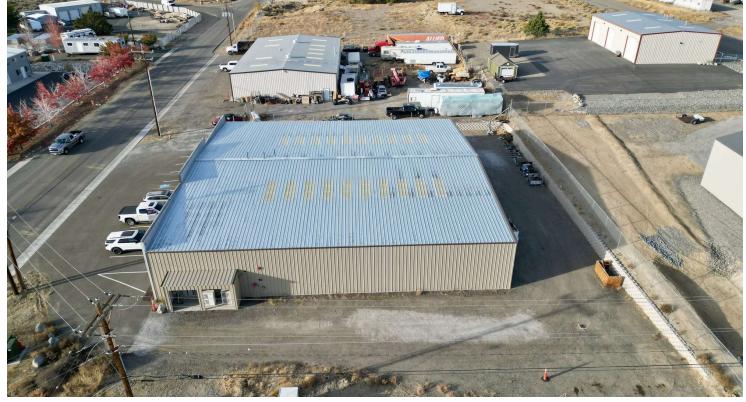

#### **Property Description**

The approximate 11,600 SF building is newly constructed and is currently configured as a two tenant building. It features general office/showroom space on the first floor and two executive offices on the second floor. The warehouse is a total of 8,400 SF with heating and air conditioning throughout. The dividing partition in the warehouse could be removed if needed. There are two 10 x 12' roll up doors in the back of the building and one on the front. Two 200 AMP panels with 3-Phase bring plenty of power for almost all needs.

#### **Property Highlights**

- Zoned M1: 11,600 SF 2 Story Warehouse/Office
- Three 10 x 12' Roll Up Doors
- Two 200 AMP Panels | 3-Phase
- Warehouse is Highly Insulated with Full Climate Control
- · First Floor: General Offices, Showroom, & Warehouse
- Second Floor: 2 Executive Offices
- · Yard Space

#### **Offering Summary**

Sale Price: \$2,610,000

Lot Size: 0.72 Acres

Building Size: 11,600 SF