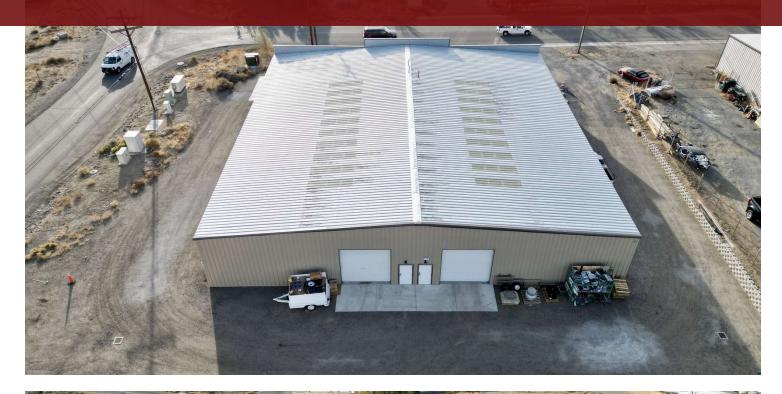

#### **Property Description**

The approximate 11,600 SF building is newly constructed and is currently configured as a two tenant building. It features general office/showroom space on the first floor and two executive offices on the second floor. The warehouse is a total of 8,400 SF with heating and air conditioning throughout. The dividing partition in the warehouse could be removed if needed. There are two 10 x 12' roll up doors in the back of the building and one on the front. Two 200 AMP panels with 3-Phase bring plenty of power for almost all needs.

#### **Property Highlights**

- Zoned M1: 11,600 SF 2 Story Warehouse/Office
- Three 10 x 12' Roll Up Doors
- Two 200 AMP Panels | 3-Phase
- Warehouse is Highly Insulated with Full Climate Control
- · First Floor: General Offices, Showroom, & Warehouse
- Second Floor: 2 Executive Offices
- · Yard Space

#### **Offering Summary**

Sale Price: \$2,610,000

Lot Size: 0.72 Acres

Building Size: 11,600 SF