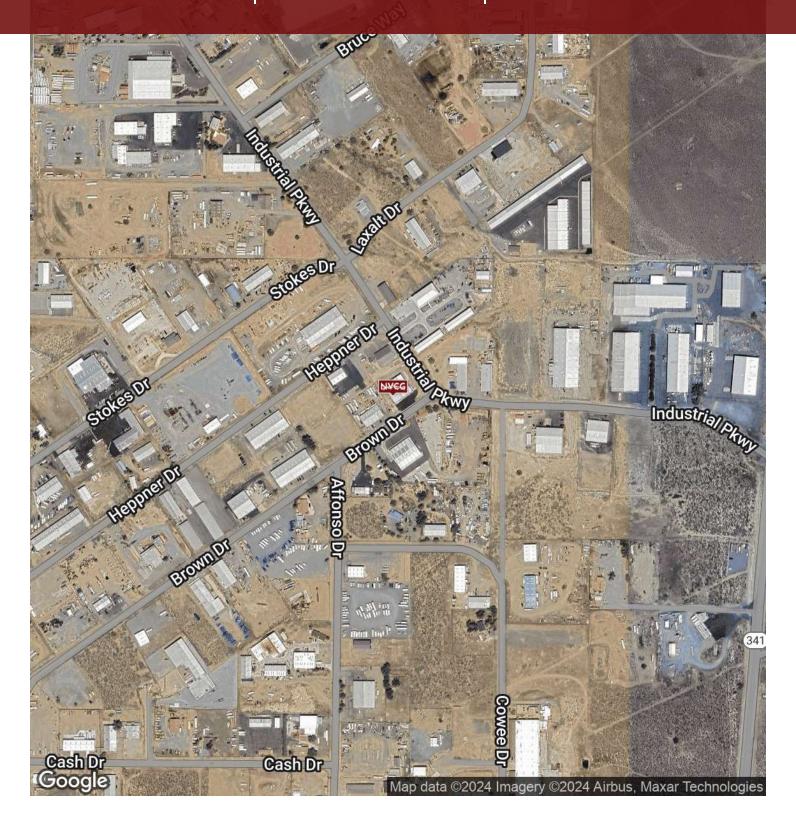

#### **Property Description**

The approximate 11,600 SF building is newly constructed and is currently configured as a two tenant building. It features general office/showroom space on the first floor and two executive offices on the second floor. The warehouse is a total of 8,400 SF with heating and air conditioning throughout. The dividing partition in the warehouse could be removed if needed. There are two 10 x 12' roll up doors in the back of the building and one on the front. Two 200 AMP panels with 3-Phase bring plenty of power for almost all needs.

#### **Property Highlights**

- Zoned M1: 11,600 SF 2 Story Warehouse/Office
- Three 10 x 12' Roll Up Doors
- Two 200 AMP Panels | 3-Phase
- Warehouse is Highly Insulated with Full Climate Control
- · First Floor: General Offices, Showroom, & Warehouse
- Second Floor: 2 Executive Offices
- · Yard Space

#### **Offering Summary**

Sale Price: \$2,610,000

Lot Size: 0.72 Acres

Building Size: 11,600 SF