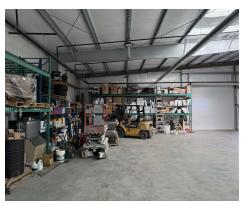

#### **Property Description**

The approximate 11,600 SF building is newly constructed and is currently configured as a two tenant building. It features general office/showroom space on the first floor and two executive offices on the second floor. The warehouse is a total of 8,400 SF with heating and air conditioning throughout. The dividing partition in the warehouse could be removed if needed. There are two 10 x 12' roll up doors in the back of the building and one on the front. Two 200 AMP panels with 3-Phase bring plenty of power for almost all needs.

#### **Property Highlights**

- Zoned M1: 11,600 SF 2 Story Warehouse/Office
- Three 10 x 12' Roll Up Doors
- Two 200 AMP Panels | 3-Phase
- Warehouse is Highly Insulated with Full Climate Control
- · First Floor: General Offices, Showroom, & Warehouse
- Second Floor: 2 Executive Offices
- · Yard Space