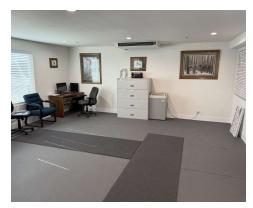

#### **Property Description**

The approximate 11,600 SF building is newly constructed and is currently configured as a two tenant building. It features general office/showroom space on the first floor and two executive offices on the second floor. The warehouse is a total of 8,400 SF with heating and air conditioning throughout. The dividing partition in the warehouse could be removed if needed. There are two 10 x 12' roll up doors in the back of the building and one on the front. Two 200 AMP panels with 3-Phase bring plenty of power for almost all needs.

#### **Property Highlights**

- Zoned M1: 11,600 SF 2 Story Warehouse/Office
- Three 10 x 12' Roll Up Doors
- Two 200 AMP Panels | 3-Phase
- Warehouse is Highly Insulated with Full Climate Control
- · First Floor: General Offices, Showroom, & Warehouse
- Second Floor: 2 Executive Offices
- · Yard Space