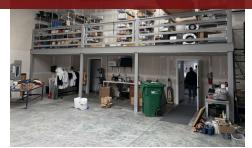

#### **Property Description**

The approximate 11,600 SF building is newly constructed and is currently configured as a two tenant building. It features general office/showroom space on the first floor and two executive offices on the second floor. The warehouse is a total of 8,400 SF with heating and air conditioning throughout. The dividing partition in the warehouse could be removed if needed. There are two 10 x 12' roll up doors in the back of the building and one on the front. Two 200 AMP panels with 3-Phase bring plenty of power for almost all needs.

#### **Property Highlights**

- Zoned M1: 11,600 SF 2 Story Warehouse/Office
- Three 10 x 12' Roll Up Doors
- Two 200 AMP Panels | 3-Phase
- Warehouse is Highly Insulated with Full Climate Control
- · First Floor: General Offices, Showroom, & Warehouse
- Second Floor: 2 Executive Offices
- · Yard Space