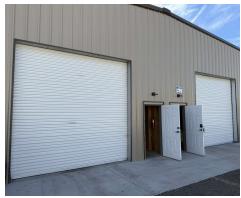

#### **Property Description**

The approximate 11,600 SF building is newly constructed and is currently configured as a two tenant building. It features general office/showroom space on the first floor and two executive offices on the second floor. The warehouse is a total of 8,400 SF with heating and air conditioning throughout. The dividing partition in the warehouse could be removed if needed. There are two 10 x 12' roll up doors in the back of the building and one on the front. Two 200 AMP panels with 3-Phase bring plenty of power for almost all needs.

#### **Property Highlights**

- Zoned M1: 11,600 SF 2 Story Warehouse/Office
- Three 10 x 12' Roll Up Doors
- Two 200 AMP Panels | 3-Phase
- Warehouse is Highly Insulated with Full Climate Control
- · First Floor: General Offices, Showroom, & Warehouse
- Second Floor: 2 Executive Offices
- · Yard Space