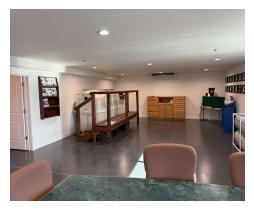

#### **Property Description**

The approximate 11,600 SF building is newly constructed and is currently configured as a two tenant building. It features general office/showroom space on the first floor and two executive offices on the second floor. The warehouse is a total of 8,400 SF with heating and air conditioning throughout. The dividing partition in the warehouse could be removed if needed. There are two 10 x 12' roll up doors in the back of the building and one on the front. Two 200 AMP panels with 3-Phase bring plenty of power for almost all needs.

#### **Property Highlights**

- Zoned M1: 11,600 SF 2 Story Warehouse/Office
- Three 10 x 12' Roll Up Doors
- Two 200 AMP Panels | 3-Phase
- Warehouse is Highly Insulated with Full Climate Control
- · First Floor: General Offices, Showroom, & Warehouse
- Second Floor: 2 Executive Offices
- · Yard Space