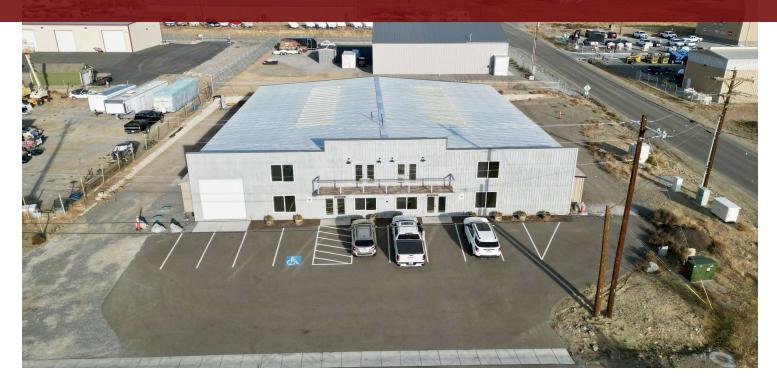

#### **Property Description**

The approximate 11,600 SF building is newly constructed and is currently configured as a two tenant building. It features general office/showroom space on the first floor and two executive offices on the second floor. The warehouse is a total of 8,400 SF with heating and air conditioning throughout. The dividing partition in the warehouse could be removed if needed. There are two 10 x 12' roll up doors in the back of the building and one on the front. Two 200 AMP panels with 3-Phase bring plenty of power for almost all needs.

#### **Property Highlights**

- Zoned M1: 11,600 SF 2 Story Warehouse/Office
- Three 10 x 12' Roll Up Doors
- Two 200 AMP Panels | 3-Phase
- Warehouse is Highly Insulated with Full Climate Control
- · First Floor: General Offices, Showroom, & Warehouse
- Second Floor: 2 Executive Offices
- · Yard Space

#### **Offering Summary**

Sale Price: \$2,610,000

Lot Size: 0.72 Acres

Building Size: 11,600 SF