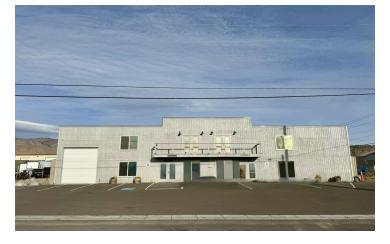

#### **Property Description**

The approximate 11,600 SF building is newly constructed and is currently configured as a two tenant building. It features general office/showroom space on the first floor and two executive offices on the second floor. The warehouse is a total of 8,400 SF with heating and air conditioning throughout. The dividing partition in the warehouse could be removed if needed. There are two 10 x 12' roll up doors in the back of the building and one on the front. Two 200 AMP panels with 3-Phase bring plenty of power for almost all needs.

#### **Property Highlights**

- Zoned M1: 11,600 SF 2 Story Warehouse/Office
- Three 10 x 12' Roll Up Doors
- Two 200 AMP Panels | 3-Phase
- Warehouse is Highly Insulated with Full Climate Control
- · First Floor: General Offices, Showroom, & Warehouse
- Second Floor: 2 Executive Offices
- · Yard Space