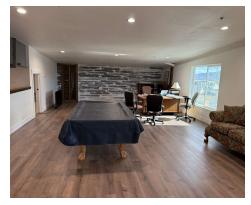

#### **Property Description**

The approximate 11,600 SF building is newly constructed and is currently configured as a two tenant building. It features general office/showroom space on the first floor and two executive offices on the second floor. The warehouse is a total of 8,400 SF with heating and air conditioning throughout. The dividing partition in the warehouse could be removed if needed. There are two 10 x 12' roll up doors in the back of the building and one on the front. Two 200 AMP panels with 3-Phase bring plenty of power for almost all needs.

#### **Property Highlights**

- Zoned M1: 11,600 SF 2 Story Warehouse/Office
- Three 10 x 12' Roll Up Doors
- Two 200 AMP Panels | 3-Phase
- Warehouse is Highly Insulated with Full Climate Control
- · First Floor: General Offices, Showroom, & Warehouse
- Second Floor: 2 Executive Offices
- · Yard Space