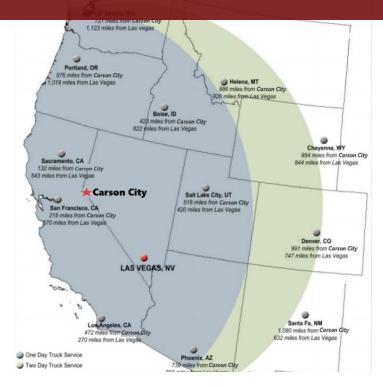

## The Nevada Advantage | Tax System | Truck Services

# Geographic Location & Infrastructure

Nevada is a very low regulation and business friendly state. Coupled with a favorable tax environment and robust infrastructure make Nevada the ideal place for business and industry.

#### **Transportation**

- Road: Close proximity to I-80, allowing for 1 day shipping to all major west coast cities including Seattle, San Francisco, Los Angeles, Salt Lake City, and Phoenix.
- Rail: Southern Pacific and Union Pacific connect Northern Nevada from the Pacific Coast to America's heartland and beyond.
- Air: Reno-Tahoe International Airport offers efficient and easy access to cargo & travel. The airport serves more than a dozen cities with nonstop flights, and more and 35 cities with a single stop. In addition, more than 114 million pounds of cargo flow through the airport annually.