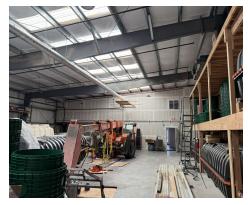

#### **Property Description**

The approximate 11,600 SF building is newly constructed and is currently configured as a two tenant building. It features general office/showroom space on the first floor and two executive offices on the second floor. The warehouse is a total of 8,400 SF with heating and air conditioning throughout. The dividing partition in the warehouse could be removed if needed. There are two 10 x 12' roll up doors in the back of the building and one on the front. Two 200 AMP panels with 3-Phase bring plenty of power for almost all needs.

#### **Property Highlights**

- Zoned M1: 11,600 SF 2 Story Warehouse/Office
- Three 10 x 12' Roll Up Doors
- Two 200 AMP Panels | 3-Phase
- Warehouse is Highly Insulated with Full Climate Control
- · First Floor: General Offices, Showroom, & Warehouse
- Second Floor: 2 Executive Offices
- · Yard Space