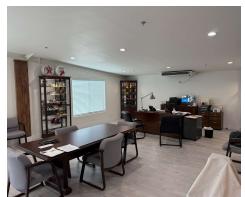

#### **Property Description**

The approximate 11,600 SF building is newly constructed and is currently configured as a two tenant building. It features general office/showroom space on the first floor and two executive offices on the second floor. The warehouse is a total of 8,400 SF with heating and air conditioning throughout. The dividing partition in the warehouse could be removed if needed. There are two 10 x 12' roll up doors in the back of the building and one on the front. Two 200 AMP panels with 3-Phase bring plenty of power for almost all needs.

#### **Property Highlights**

- Zoned M1: 11,600 SF 2 Story Warehouse/Office
- Three 10 x 12' Roll Up Doors
- Two 200 AMP Panels | 3-Phase
- Warehouse is Highly Insulated with Full Climate Control
- · First Floor: General Offices, Showroom, & Warehouse
- Second Floor: 2 Executive Offices
- · Yard Space