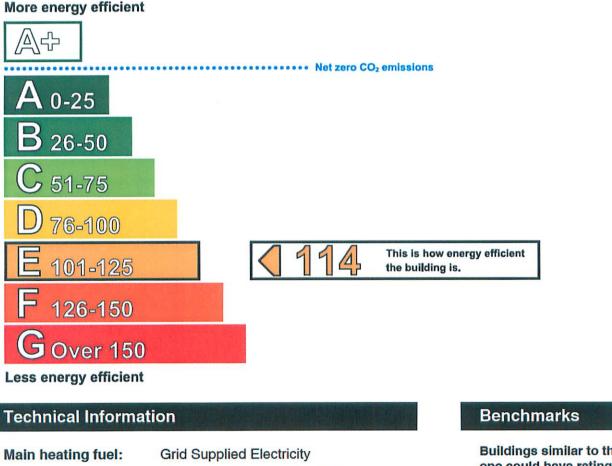

# **Energy Performance Certificate**

A HM Government

Non-Domestic Building

Greenwoods Menswear Ltd 47 Murray Road WORKINGTON CA14 2AB

# Certificate Reference Number: 0290-2712-9130-2800-1503

This certificate shows the energy rating of this building. It indicates the energy efficiency of the building fabric and the heating, ventilation, cooling and lighting systems. The rating is compared to two benchmarks for this type of building: one appropriate for new buildings and one appropriate for existing buildings. There is more advice on how to interpret this information on the Government's website www.communities.gov.uk/epbd.

## Energy Performance Asset Rating

Main heating fuel:Grid Supplied ElectricityBuilding environment:Heating and Natural VentilationTotal useful floor area (m²):141Building complexity (NOS level):3Building emission rate (kgCO2/m²):98.73