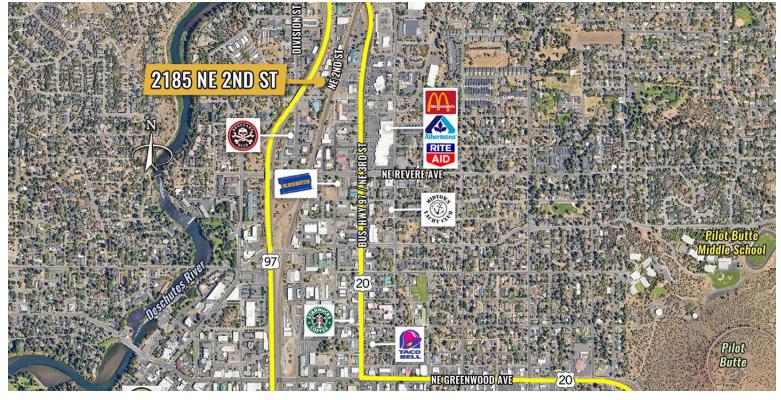

## **Centrally Located Industrial Space**

2185 NE 2nd St., Bend, OR 97701

# Centrally Located Industrial Space 2185 NE 2nd St., Bend, OR 97701

Brokers are licensed in the state of Oregon. This information has been furnished from sources we deem reliable, but for which we assume no liability. This is an exclusive listing. The information contained herein is given in confidence with the understanding that all negotiations pertaining to this property be handled through Compass Commercial Real Estate Services. All measurements are approximate.