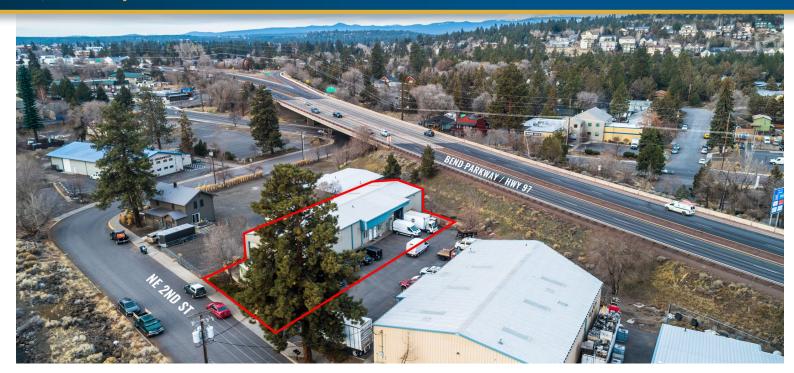

## **Centrally Located Industrial Space**

2185 NE 2nd St., Bend, OR 97701

# Centrally Located Industrial Space 2185 NE 2nd St., Bend, OR 97701

Brokers are licensed in the state of Oregon. This information has been furnished from sources we deem reliable, but for which we assume no liability. This is an exclusive listing. The information contained herein is given in confidence with the understanding that all negotiations pertaining to this property be handled through Compass Commercial Real Estate Services. All measurements are approximate.