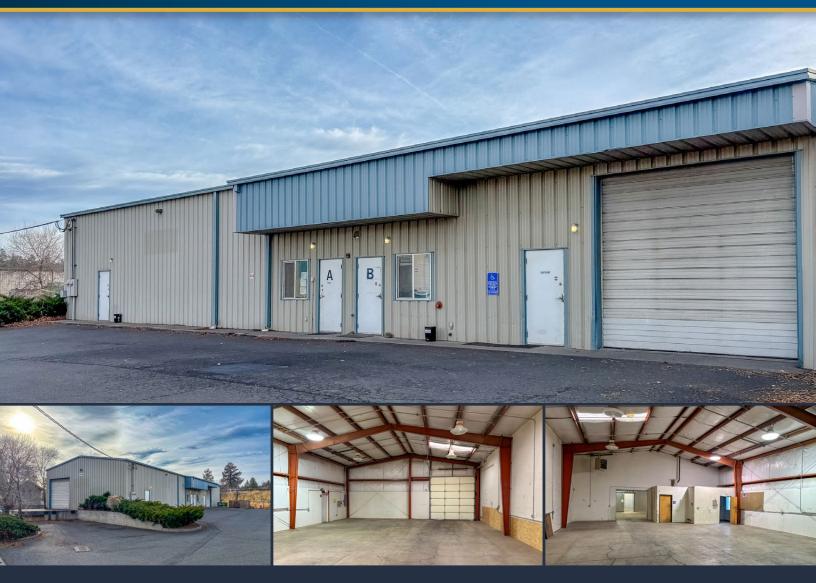

#### **PROPERTY DETAILS**

5.000 SF Suite A/B:

Lease Rate: \$1,20/SF/Mo, NNN

CAMs: Est. at \$0.31/SF/Mo.

(Tenant responsible for electric, gas, water and trash)

**Zoning:** Mixed Employment (ME)

3 Phase, 200 Amp Power:

#### **HIGHLIGHTS**

- Industrial warehouse with two 12'x12' roll up doors two offices, and two restrooms
- Fully sprinklered
- Dock high loading platform for two trucks
- Two Reznor heaters
- 16' eaves, 19' clearance at the peak
- One 8'x8' roll up door separating the two suites