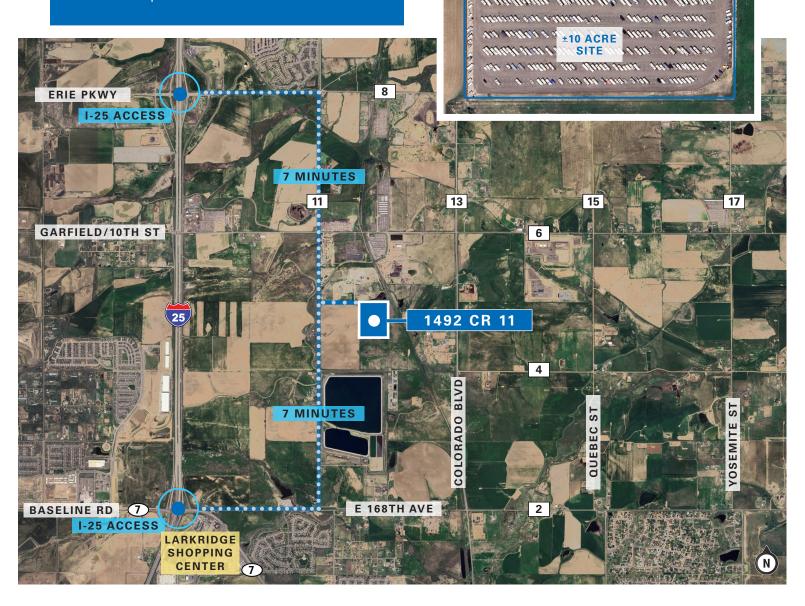

Mike Wafer, SIOR

Executive Managing Director t 303-260-4242 mike.wafer@nmrk.com

1800 Larimer Street, Suite 1700, Denver, CO 80202

nmrk.com











The information contained herein has been obtained from sources deemed reliable but has not been verified and no guarantee, warranty or representation, either express or implied, is made with respect to such information. Terms of sale or lease and availability are subject to change or withdrawal without notice.

#### 1492 COUNTY ROAD 11, ERIE, CO 80516

# **Details**

Site Size: 30 Acres
Divisible: 2-30 Acres

Flexible lease options with competitive

lease rates

# Site is well improved with:

- Crushed asphalt millings
- Fully fenced with key-pad controlled entry gate
- High-end security cameras throughout property
- Utilities in place



CONCEPTUAL DIVISIBILITY PLAN

The to pe to a covering with the distance colors in terpera

±5 ACRE

I I minimized in

Tonibularionis alla se In-

±5 ACRE