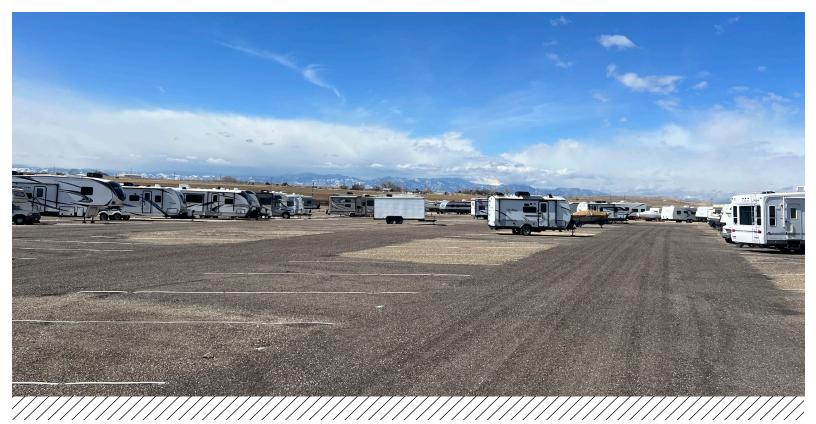

# **Property Highlights**

- Flexible and competitive lease rates
- Site improved with crushed asphalt millings, fully fenced, electronic gate and security cameras
- Well Improved site with additional site improvements can be built-to-suit
- -Flexible divisibility from 2 acres or greater
- Unincorporated Weld County with easy access to Denver and I-25

# Site is well improved with:

- Crushed asphalt millings
- Fully fenced with key-pad controlled entry gate
- High-end security cameras throughout property
- Utilities in place

CONCEPTUAL DIVISIBILITY PLAN