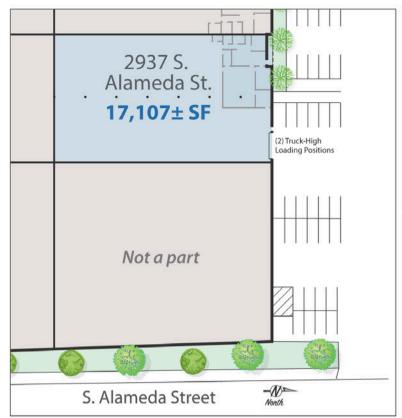

# Specs

| UNIT SIZE           | 17,107 SF           |
|---------------------|---------------------|
| LAND SIZE           | POL                 |
| CONSTRUCTION        | CONCRETE TILT-UP    |
| ZONING              | M2                  |
| OFFICE SIZE         | 2,918 SF            |
| DOCK HIGH POSITIONS | 2                   |
| CLEAR HEIGHT        | 22'                 |
| FIRE SPRINKLERS     | YES - CALCULATED    |
| LIGHTING            | LED                 |
| POWER               | 200A, 120/208V, 3PH |
| SKYLIGHTS           | YES                 |
| FOIL INSULATION     | YES                 |
| PARKING             | 15                  |
| LEASE RATE          | \$1.50 GROSS        |
| OCCUPANCY           | 02-01/2024          |

WALKING DISTANCE TO METRO **BLUE (A) LINE STATION** 

**IDEAL LAST MILE LOCATION** WITH POPULATION OF 1 **MILLION WITHIN 5 MILES** 

Project
Site Plan

First Floor Office Area

This information supplied herein is from sources we deem reliable. It is provided without any representation, warranty or guarantee, expressed or implied as to its accuracy. A prospective buyer or tenant should conduct an independent investigation and verification of all matters deemed to be material.