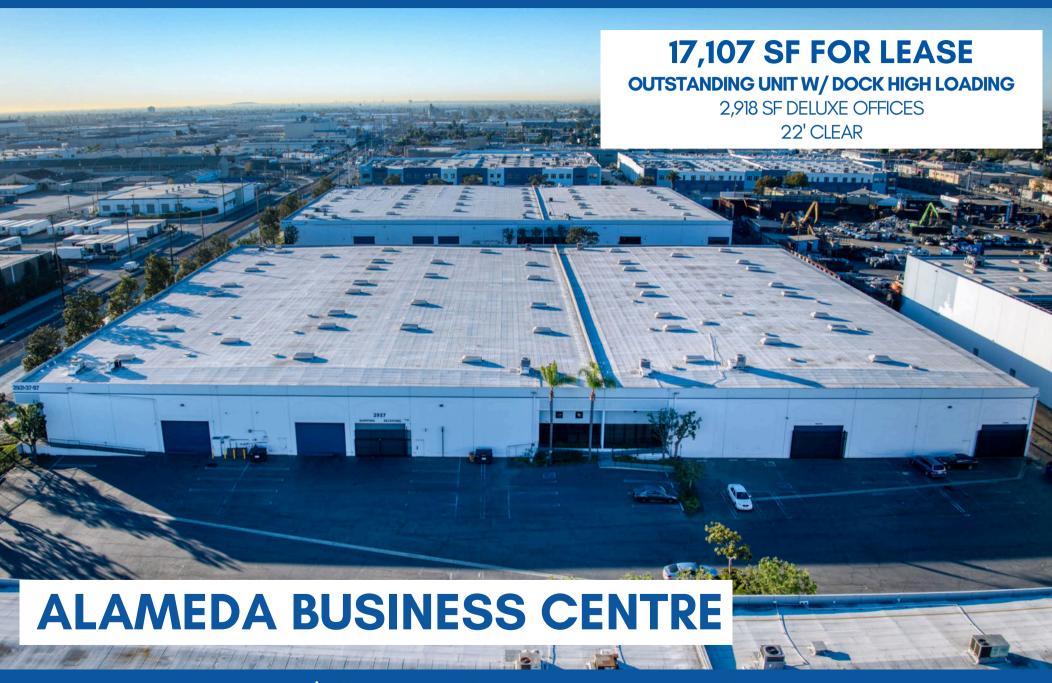

### **ALAMEDA BUSINESS CENTRE**

### **509,482 SF FOR LEASE**

UNITS FROM 9,860-29,800 SF (EXPANDABLE) DTLA/ARTS DISTRICT ADJACENT TRUCK HIGH LOADING HIGH TRUSS/FOIL INSOLATED CEILINGS

# **Building Highlights**

- 2 dock high loading positions
- 22' clearance
- Calculated fire sprinklers
- Excellent truck access
- 2,918 SF deluxe offices

- 200 AMPS, 120/208V, 3 PH POWER
- 15-car gated parking
- Skylights & foil insulated ceiling
- Professionally managed/Business park environment
- Outstanding, centrally located distribution facility

# Specs

| UNIT SIZE           | 17,107 SF           |
|---------------------|---------------------|
| LAND SIZE           | POL                 |
| CONSTRUCTION        | CONCRETE TILT-UP    |
| ZONING              | M2                  |
| OFFICE SIZE         | 2,918 SF            |
| DOCK HIGH POSITIONS | 2                   |
| CLEAR HEIGHT        | 22'                 |
| FIRE SPRINKLERS     | YES - CALCULATED    |
| LIGHTING            | LED                 |
| POWER               | 200A, 120/208V, 3PH |
| SKYLIGHTS           | YES                 |
| FOIL INSULATION     | YES                 |
| PARKING             | 15                  |
| LEASE RATE          | \$1.50 GROSS        |
| OCCUPANCY           | 02-01/2024          |