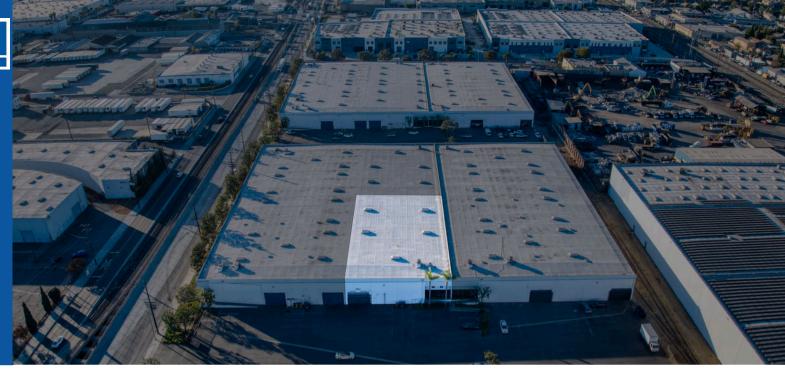

ING            | LED                 |
| POWER               | 200A, 120/208V, 3PH |
| SKYLIGHTS           | YES                 |
| FOIL INSULATION     | YES                 |
| PARKING             | 15                  |
| LEASE RATE          | \$1.50 GROSS        |
| OCCUPANCY           | 02-01/2024          |

Typical warehouse layout at Alameda Business Centre and intended for illustrative purposes only.



## Location **Highlights**

1/2 MILE SOUTH OF I-10 **FREEWAY** 

1 1/2 MILES TO EAST LA **FREEWAY INTERCHANGE** 

**OUICK AND EASY ACCESS TO DTLA & FASHION DISTRICT** 

**5 MINUTES TO ARTS DISTRICT RESTAURANTS & AMENITIES** 

WALKING DISTANCE TO METRO **BLUE (A) LINE STATION** 

**IDEAL LAST MILE LOCATION** WITH POPULATION OF 1 **MILLION WITHIN 5 MILES** 







Project
Site Plan













First Floor Office Area



This information supplied herein is from sources we deem reliable. It is provided without any representation, warranty or guarantee, expressed or implied as to its accuracy. A prospective buyer or tenant should conduct an independent investigation and verification of all matters deemed to be material.

# **Photos**