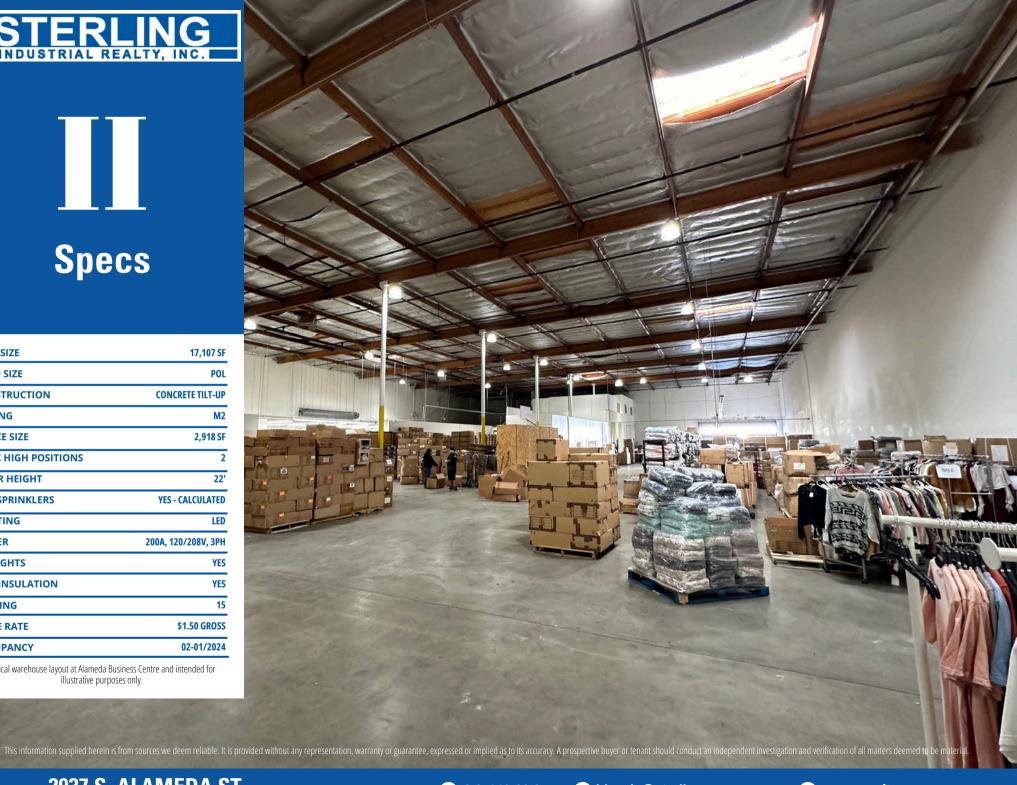

# Specs

| UNIT SIZE           | 17,107 SF           |
|---------------------|---------------------|
| LAND SIZE           | POL                 |
| CONSTRUCTION        | CONCRETE TILT-UP    |
| ZONING              | M2                  |
| OFFICE SIZE         | 2,918 SF            |
| DOCK HIGH POSITIONS | 2                   |
| CLEAR HEIGHT        | 22'                 |
| FIRE SPRINKLERS     | YES - CALCULATED    |
| LIGHTING            | LED                 |
| POWER               | 200A, 120/208V, 3PH |
| SKYLIGHTS           | YES                 |
| FOIL INSULATION     | YES                 |
| PARKING             | 15                  |
| LEASE RATE          | \$1.50 GROSS        |
| OCCUPANCY           | 02-01/2024          |

Typical warehouse layout at Alameda Business Centre and intended for illustrative purposes only.