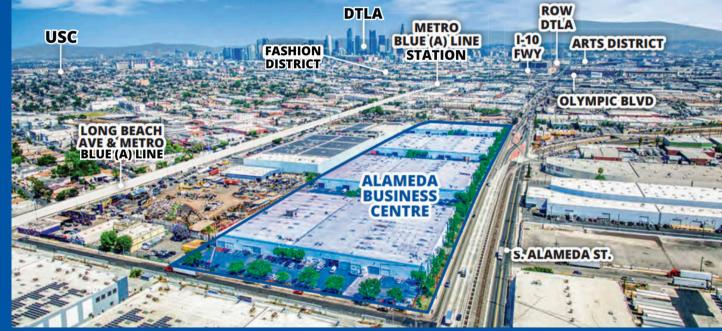

## Location **Highlights**

1/2 MILE SOUTH OF I-10 **FREEWAY** 

1 1/2 MILES TO EAST LA **FREEWAY INTERCHANGE** 

**OUICK AND EASY ACCESS TO DTLA & FASHION DISTRICT** 

**5 MINUTES TO ARTS DISTRICT RESTAURANTS & AMENITIES** 

WALKING DISTANCE TO METRO **BLUE (A) LINE STATION** 

**IDEAL LAST MILE LOCATION** WITH POPULATION OF 1 **MILLION WITHIN 5 MILES** 

Project
Site Plan

First Floor Office Area

This information supplied herein is from sources we deem reliable. It is provided without any representation, warranty or guarantee, expressed or implied as to its accuracy. A prospective buyer or tenant should conduct an independent investigation and verification of all matters deemed to be material.