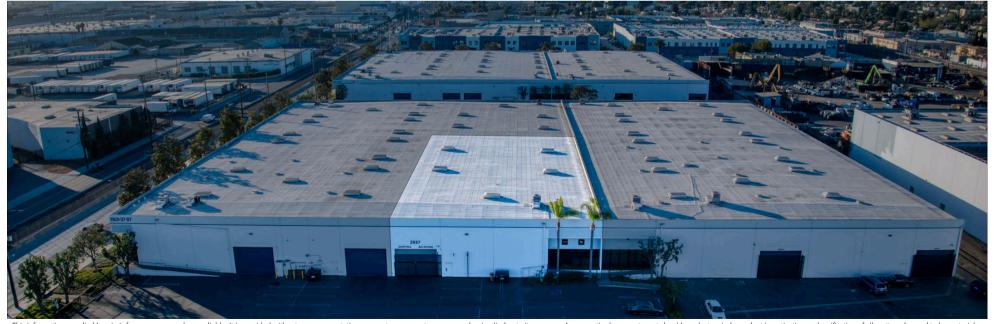

|
| POWER               | 200A, 120/208V, 3PH |
| SKYLIGHTS           | YES                 |
| FOIL INSULATION     | YES                 |
| PARKING             | 15                  |
| LEASE RATE          | \$1.50 GROSS        |
| OCCUPANCY           | 02-01/2024          |

Typical warehouse layout at Alameda Business Centre and intended for illustrative purposes only.



## Location **Highlights**

1/2 MILE SOUTH OF I-10 **FREEWAY** 

1 1/2 MILES TO EAST LA **FREEWAY INTERCHANGE** 

**OUICK AND EASY ACCESS TO DTLA & FASHION DISTRICT** 

**5 MINUTES TO ARTS DISTRICT RESTAURANTS & AMENITIES** 

WALKING DISTANCE TO METRO **BLUE (A) LINE STATION** 

**IDEAL LAST MILE LOCATION** WITH POPULATION OF 1 **MILLION WITHIN 5 MILES** 







Project
Site Plan













First Floor Office Area



This information supplied herein is from sources we deem reliable. It is provided without any representation, warranty or guarantee, expressed or implied as to its accuracy. A prospective buyer or tenant should conduct an independent investigation and verification of all matters deemed to be material.

# **Photos**