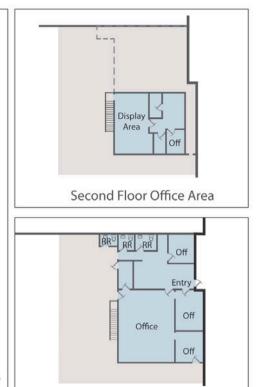

Typical warehouse layout at Alameda Business Centre and intended for illustrative purposes only.

WALKING DISTANCE TO METRO **BLUE (A) LINE STATION** 

**IDEAL LAST MILE LOCATION** WITH POPULATION OF 1 **MILLION WITHIN 5 MILES** 

Project
Site Plan

First Floor Office Area

This information supplied herein is from sources we deem reliable. It is provided without any representation, warranty or guarantee, expressed or implied as to its accuracy. A prospective buyer or tenant should conduct an independent investigation and verification of all matters deemed to be material.