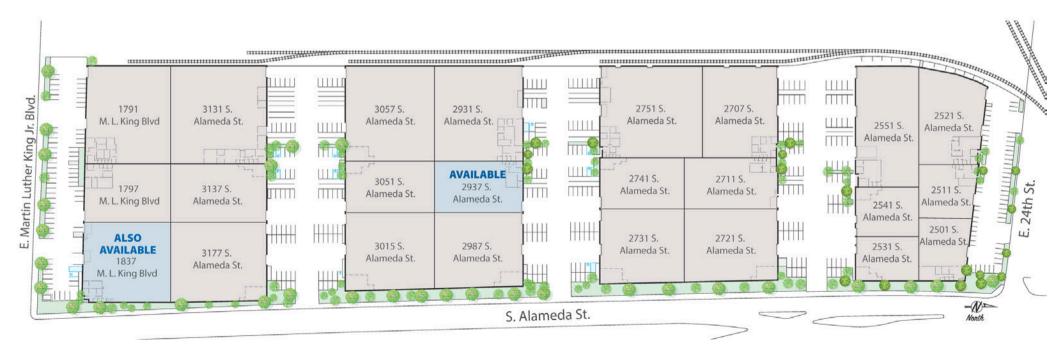

WALKING DISTANCE TO METRO **BLUE (A) LINE STATION** 

**IDEAL LAST MILE LOCATION** WITH POPULATION OF 1 **MILLION WITHIN 5 MILES** 

Project
Site Plan

First Floor Office Area

This information supplied herein is from sources we deem reliable. It is provided without any representation, warranty or guarantee, expressed or implied as to its accuracy. A prospective buyer or tenant should conduct an independent investigation and verification of all matters deemed to be material.