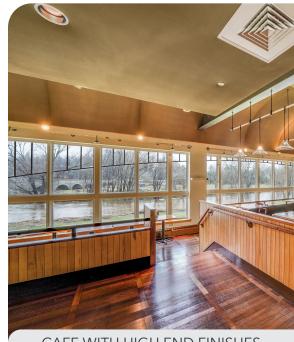

This office building boasts an open layout. The floor plan provides customization to suit your company's unique needs with plentiful parking available. The presence of on-site property management ensures that maintenance issues are promptly addressed. Elevate your employees' dining experience with a common area café featuring high-end finishes. Glass doors and walls offer natural light. The 6,000 SF open area contributes to a sense of transparency and connectivity within the workspace ideal for tech offices or lifestyle/fitness classes. Whether you're looking to foster innovation in your tech team or offer wellness programs, this space offers endless possibilities.

CAFE WITH HIGH END FINISHES

Matt Macdonald matt.macdonald@lee-associates.com D: 610.212.6638

All information furnished regarding property for sale, rental or financing is from sources deemed reliable, but no warranty or representation is made as to the accuracy thereof and same is submitted subject to errors, omissions, change of price, rental or other conditions prior to sale, lease or financing or withdrawal without notice. No liability of any kind is to be imposed on the broker herein.