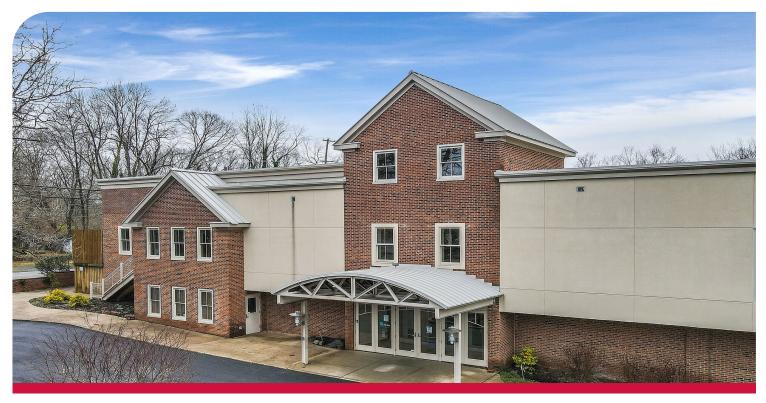

## **1333 LENAPE ROAD**

WEST CHESTER, PA 19382

## **PROPERTY OVERVIEW**

This Modern Office on 5.2 Acres can be your next business home. Set on 5.2 acres, this 27,971 SF office building offers a unique blend of open space, modern amenities, and scenic views.

## OFFICE BUILDING FOR SALE OR LEASE 1333 LENAPE ROAD

WEST CHESTER, PA 19382