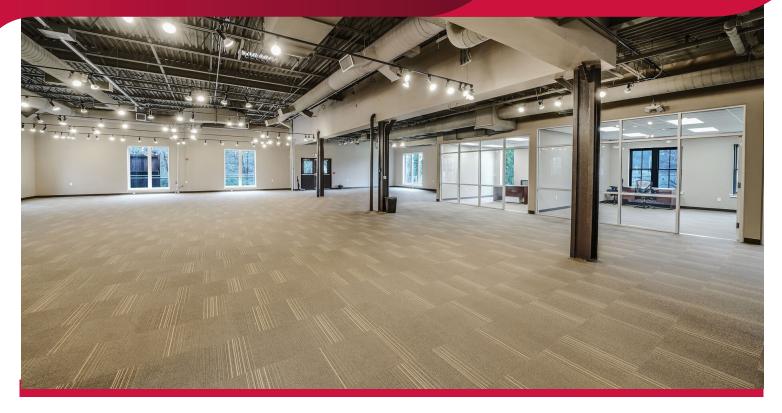

This office building boasts an open layout. The floor plan provides customization to suit your company's unique needs with plentiful parking available. The presence of on-site property management ensures that maintenance issues are promptly addressed. Elevate your employees' dining experience with a common area café featuring high-end finishes. Glass doors and walls offer natural light. The 6,000 SF open area contributes to a sense of transparency and connectivity within the workspace ideal for tech offices or lifestyle/fitness classes. Whether you're looking to foster innovation in your tech team or offer wellness programs, this space offers endless possibilities.

## PROPERTY OVERVIEW

SIZE: ± 27,971 SF FOR SALE OR ± 7,000 SF FOR LEASE

**OPEN LAYOUT** 

PLENTIFUL PARKING

PROPERTY MANAGEMENT ON SITE

COMMONAREACAFEWITHHIGHENDFINISHESFORLEASE

**5.2 ACRES** 

CONTEMPORARY OPEN CEILING/GLASS DOORS/WALLS