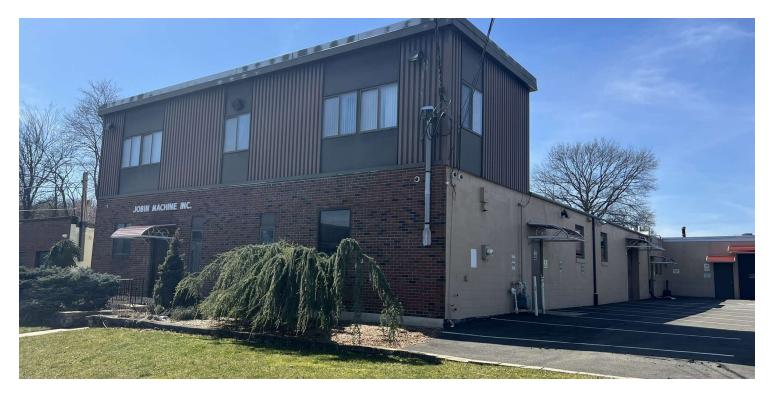

## **PROPERTY DESCRIPTION**

Sentry Commercial is pleased to offer 37 Custer Street, West Hartford, CT, for sale. This ideal 9,370 SF industrial building provides versatile space for manufacturing operations, with power and air-lines distributed throughout, 100% air-conditioned space, and ample parking.

#### **PROPERTY HIGHLIGHTS**

- 9,370 SF industrial/manufacturing facility
- 100% air conditioned
- 2 drive in doors
- Busbar and airlines through out
- 1,700 SF of two story attractive office space

DAVID MURDDCK 860.983.0029 murdock@sentrycommercial.com