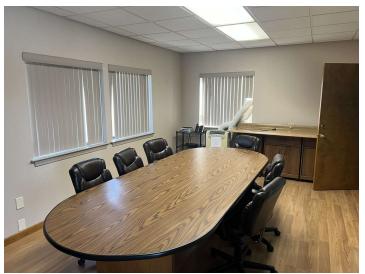

## **PROPERTY DESCRIPTION**

Sentry Commercial is pleased to offer 37 Custer Street, West Hartford, CT, for sale. This ideal 9,370 SF industrial building provides versatile space for manufacturing operations, with power and air-lines distributed throughout, 100% air-conditioned space, and ample parking.

#### **PROPERTY HIGHLIGHTS**

- 9,370 SF industrial/manufacturing facility
- 100% air conditioned
- 2 drive in doors
- Busbar and airlines through out
- 1,700 SF of two story attractive office space

DAVID MURDDCK 860.983.0029 murdock@sentrycommercial.com