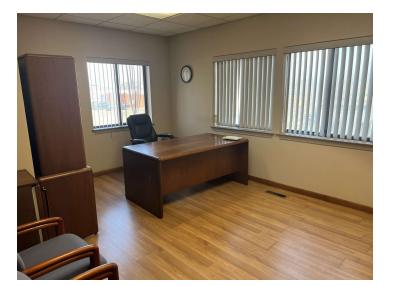

## **PROPERTY DESCRIPTION**

Sentry Commercial is pleased to offer 37 Custer Street, West Hartford, CT, for sale. This ideal 9,370 SF industrial building provides versatile space for manufacturing operations, with power and air-lines distributed throughout, 100% air-conditioned space, and ample parking.

#### **PROPERTY HIGHLIGHTS**

- 9,370 SF industrial/manufacturing facility
- 100% air conditioned
- 2 drive in doors
- Busbar and airlines through out
- 1,700 SF of two story attractive office space

DAVID MURDDCK 860.983.0029 murdock@sentrycommercial.com