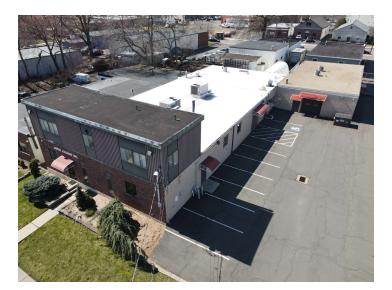

## **PROPERTY DESCRIPTION**

Sentry Commercial is pleased to offer 37 Custer Street, West Hartford, CT, for sale. This ideal 9,370 SF industrial building provides versatile space for manufacturing operations, with power and air-lines distributed throughout, 100% air-conditioned space, and ample parking.

#### LAND

| Lot Size | 0.5 Acres |
|----------|-----------|
| Zoning   | IG        |
| Parking  | 24        |