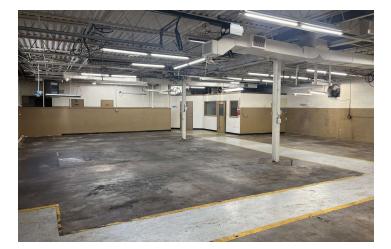

## **PROPERTY DESCRIPTION**

Sentry Commercial is pleased to offer 37 Custer Street, West Hartford, CT, for sale. This ideal 9,370 SF industrial building provides versatile space for manufacturing operations, with power and air-lines distributed throughout, 100% air-conditioned space, and ample parking.

#### **PROPERTY HIGHLIGHTS**

- 9,370 SF industrial/manufacturing facility
- 100% air conditioned
- 2 drive in doors
- Busbar and airlines through out
- 1,700 SF of two story attractive office space

DAVID MURDDCK 860.983.0029 murdock@sentrycommercial.com

## **BUILDING SPECIFICATIONS**

| Building Size  | 9,370 SF  |
|----------------|-----------|
| Office Space   | 1,700 SF  |
| Warehouse      | 7,670 SF  |
| Ceiling Height | 10 ft     |
| Docks          | 0         |
| Drives         | 2         |
| Column Spacing | Varies    |
| Year Built     | 1978/1985 |
|                |           |