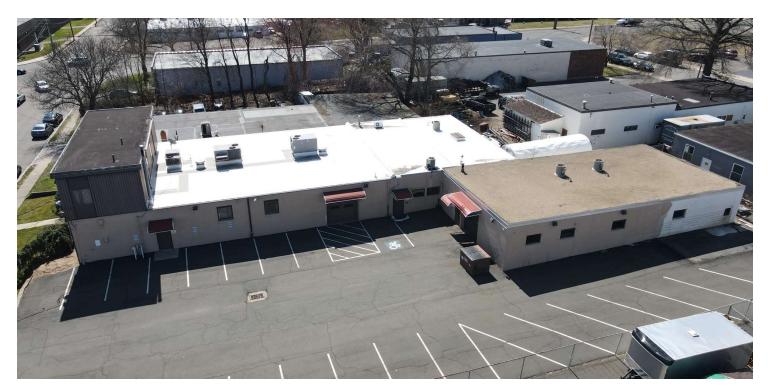

## **PROPERTY DESCRIPTION**

Sentry Commercial is pleased to offer 37 Custer Street, West Hartford, CT, for sale. This ideal 9,370 SF industrial building provides versatile space for manufacturing operations, with power and air-lines distributed throughout, 100% air-conditioned space, and ample parking.

#### LAND

| Lot Size | 0.5 Acres |
|----------|-----------|
| Zoning   | IG        |
| Parking  | 24        |