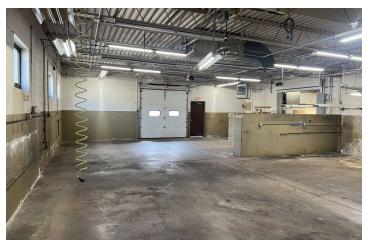

## **BUILDING SPECIFICATIONS**

| Building Size  | 9,370 SF  |
|----------------|-----------|
| Office Space   | 1,700 SF  |
| Warehouse      | 7,670 SF  |
| Ceiling Height | 10 ft     |
| Docks          | 0         |
| Drives         | 2         |
| Column Spacing | Varies    |
| Year Built     | 1978/1985 |
|                |           |

#### **MECHANICAL/UTILITIES**

| Power               | 400 amps, 120/208 volts |
|---------------------|-------------------------|
| Heat                | Gas                     |
| Air Conditioning    | 100%                    |
| Lighting            | Fluorescent             |
| Sprinklers          | No                      |
| Water/Sewer Company | City                    |
| Electric Company    | Eversource              |