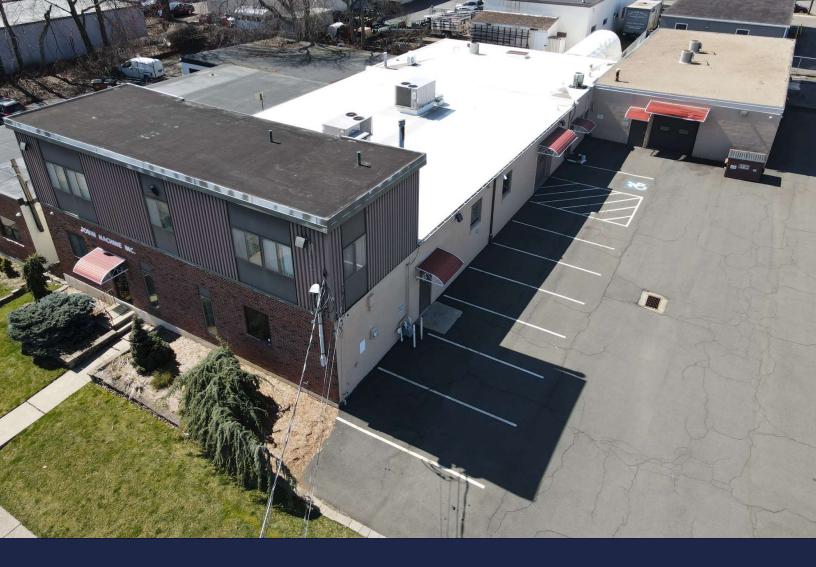

# 9,370 SF INDUSTRIAL BUILDING

37 CUSTER STREET | WEST HARTFORD, CT 06110

DAVID MURDDCK 860.983.0029 murdock@sentrycommercial.com

SENTRY COMMERCIAL BROKER ADVISORY LLC | 860.983.0029 | WWW.SENTRYCOMMERCIAL.COM

## **PROPERTY DESCRIPTION**

Sentry Commercial is pleased to offer 37 Custer Street, West Hartford, CT, for sale. This ideal 9,370 SF industrial building provides versatile space for manufacturing operations, with power and air-lines distributed throughout, 100% air-conditioned space, and ample parking.

#### **PROPERTY HIGHLIGHTS**

- 9,370 SF industrial/manufacturing facility
- 100% air conditioned
- 2 drive in doors
- Busbar and airlines through out
- 1,700 SF of two story attractive office space

DAVID MURDDCK 860.983.0029 murdock@sentrycommercial.com