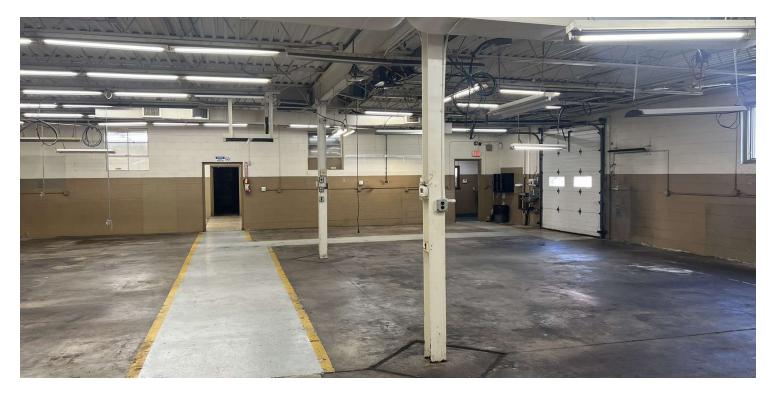

## **PROPERTY DESCRIPTION**

Sentry Commercial is pleased to offer 37 Custer Street, West Hartford, CT, for sale. This ideal 9,370 SF industrial building provides versatile space for manufacturing operations, with power and air-lines distributed throughout, 100% air-conditioned space, and ample parking.

#### **PROPERTY HIGHLIGHTS**

- 9,370 SF industrial/manufacturing facility
- 100% air conditioned
- 2 drive in doors
- Busbar and airlines through out
- 1,700 SF of two story attractive office space

DAVID MURDDCK 860.983.0029 murdock@sentrycommercial.com

## **BUILDING SPECIFICATIONS**

| Building Size  | 9,370 SF  |
|----------------|-----------|
| Office Space   | 1,700 SF  |
| Warehouse      | 7,670 SF  |
| Ceiling Height | 10 ft     |
| Docks          | 0         |
| Drives         | 2         |
| Column Spacing | Varies    |
| Year Built     | 1978/1985 |
|                |           |