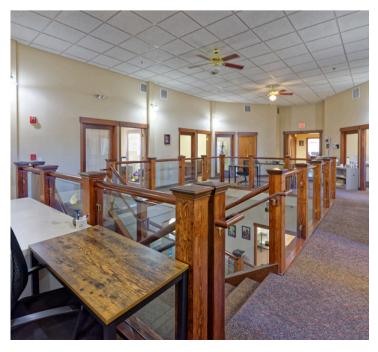

## WELCOME TO 76 CHURCH STREET

listing by:

Cheryl A Taylor & Jeff Taylor

Amazing opportunity to own this iconic downtown office building. Historically known as the Pythian Building, the current owners restored and revived this building after it had been unused for decades. Two of the existing office suites feature dramatic atriums with a beautiful mix of wood and glass. Tremendous opportunities available with this office building to continue using it as is or dividing it into additional suites and store fronts. Currently fully occupied with long-term tenants. Ample off street municipal parking behind the building and across the street. 3 stop elevator installed during the 2002 renovations. Rubber roof and solar panels installed in 2015.