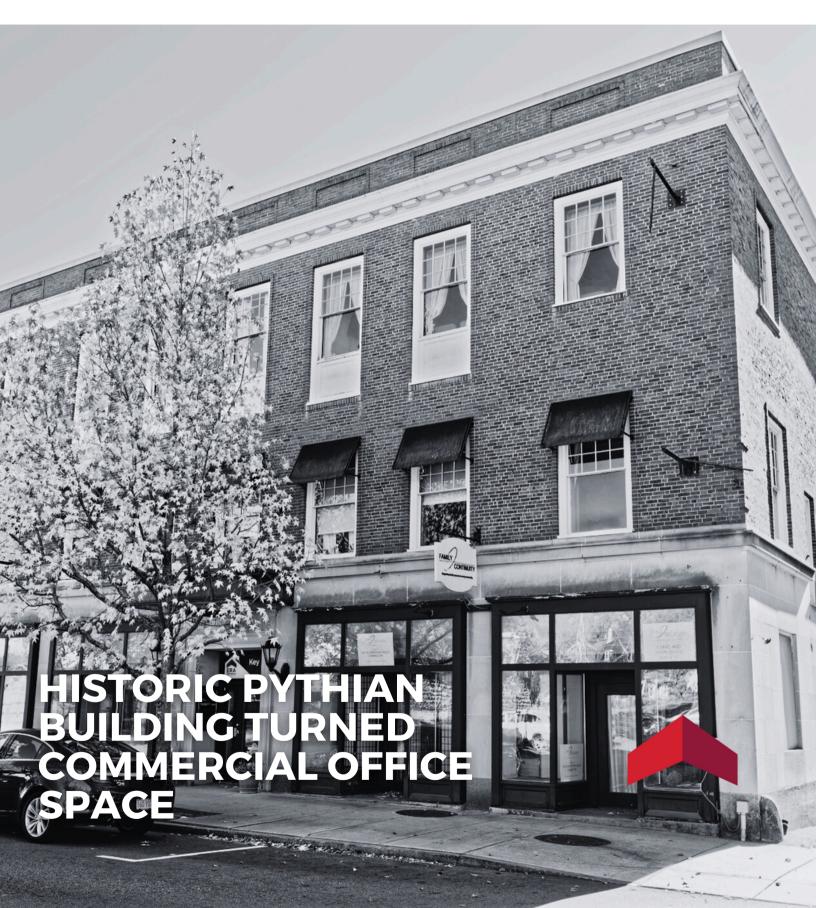

## 76 Church St.

Whitinsville, MA 01588

## WELCOME TO 76 CHURCH STREET

listing by:

Cheryl A Taylor & Jeff Taylor

Amazing opportunity to own this iconic downtown office building. Historically known as the Pythian Building, the current owners restored and revived this building after it had been unused for decades. Two of the existing office suites feature dramatic atriums with a beautiful mix of wood and glass. Tremendous opportunities available with this office building to continue using it as is or dividing it into additional suites and store fronts. Currently fully occupied with long-term tenants. Ample off street municipal parking behind the building and across the street. 3 stop elevator installed during the 2002 renovations. Rubber roof and solar panels installed in 2015.