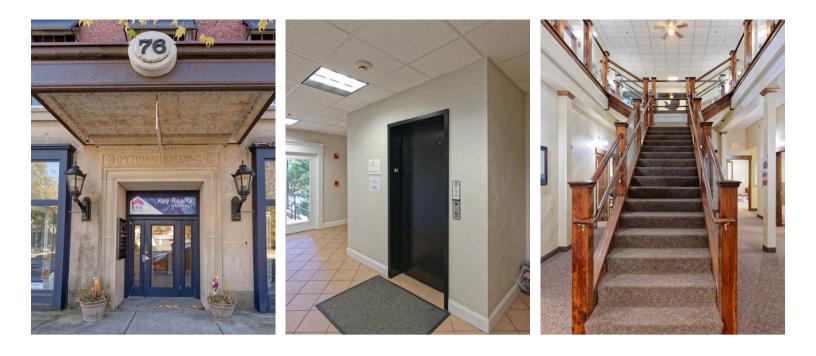

## WELCOME TO 76 CHURCH STREET

listing by:

Cheryl A Taylor & Jeff Taylor

Amazing opportunity to own this iconic downtown office building. Historically known as the Pythian Building, the current owners restored and revived this building after it had been unused for decades. Two of the existing office suites feature dramatic atriums with a beautiful mix of wood and glass. Tremendous opportunities available with this office building to continue using it as is or dividing it into additional suites and store fronts. Currently fully occupied with long-term tenants. Ample off street municipal parking behind the building and across the street. 3 stop elevator installed during the 2002 renovations. Rubber roof and solar panels installed in 2015.