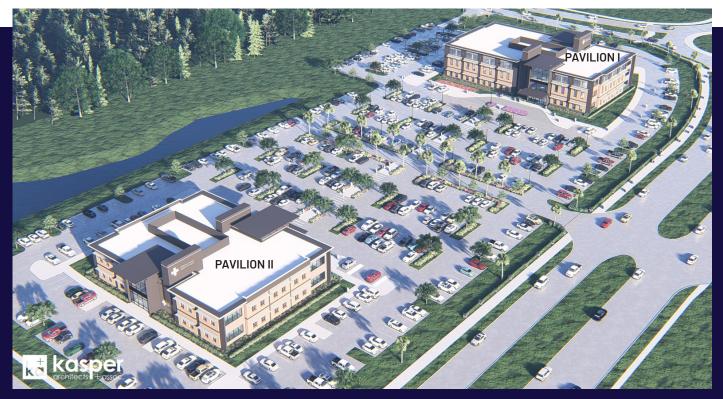

### THE RIGHT DESIGN AT THE RIGHT COST

Wiregrass Ranch Medical Pavilion has a thoughtful, functional, efficient design and is located on a high visibility corner with abundant parking for patients, providers, and staff.

#### THE RIGHT NEIGHBORS

Wiregrass Ranch Medical Pavilion is located on Strickland Ave. & Wiregrass Ranch Blvd., a major north/south connector within Wiregrass Ranch.

The site is across from the New Orlando Health Hospital which is under construction and opening in 2025.

The site is also across from the new Wiregrass Ranch Legacy Town Center which is planned for over 3,000 residential units, plus hotels, office and retail.

The site is directly adjacent to the Wiregrass Ranch Sports Complex which last year hosted five large sporting events including elite volleyball and basketball tournaments as well as a USA gymnastics meet and just received a \$15.2M budget approval from Pasco County to expand.