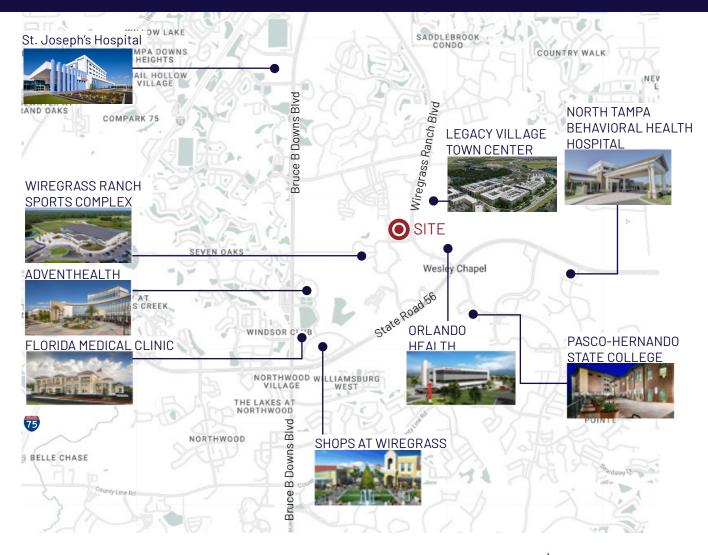

#### THE RIGHT NEIGHBORS

Wiregrass Ranch Medical Pavilion is located on Strickland Ave. & Wiregrass Ranch Blvd., a major north/south connector within Wiregrass Ranch.

The site is across from the New Orlando Health Hospital which is under construction and opening in 2025.

The site is also across from the new Wiregrass Ranch Legacy Town Center which is planned for over 3,000 residential units, plus hotels, office and retail.

The site is directly adjacent to the Wiregrass Ranch Sports Complex which last year hosted five large sporting events including elite volleyball and basketball tournaments as well as a USA gymnastics meet and just received a \$15.2M budget approval from Pasco County to expand.