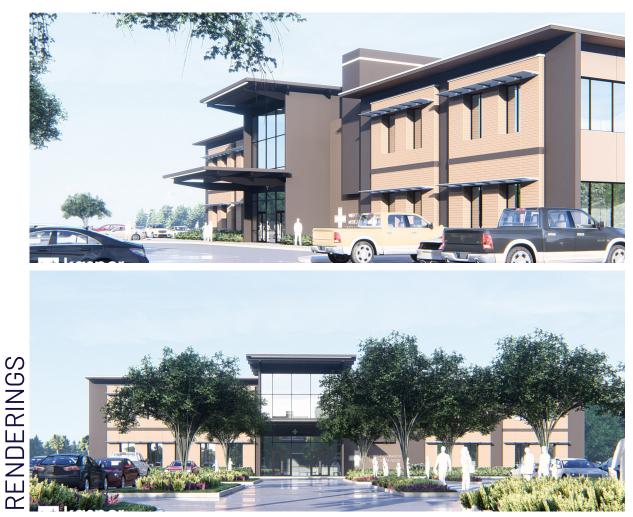

### THE RIGHT DESIGN AT THE RIGHT COST

Wiregrass Ranch Medical Pavilion has a thoughtful, functional, efficient design and is located on a high visibility corner with abundant parking for patients, providers, and staff.

## CALL US ABOUT Wiregrass Ranch Medical Pavilion II

46,000 SF MEDICAL OFFICE BUILDING IN THE HEART OF WESLEY CHAPEL!

Jim Allen Senior Vice President Leasing & Brokerage 813-629-0743 jim.allen@FlagshipHP.com www.MedicalBroker.com