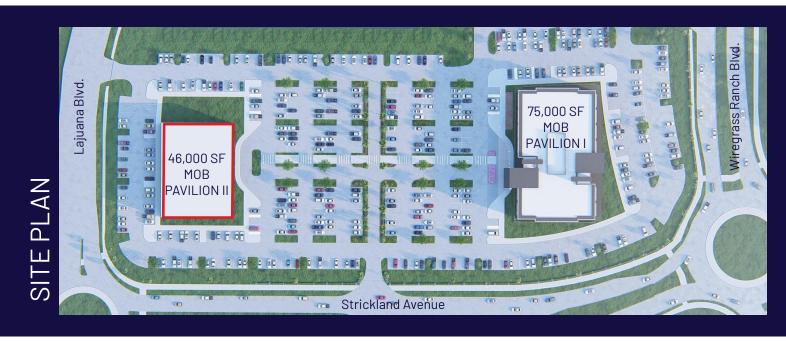

### THE RIGHT DESIGN AT THE RIGHT COST

Wiregrass Ranch Medical Pavilion has a thoughtful, functional, efficient design and is located on a high visibility corner with abundant parking for patients, providers, and staff.

The campus offers a competitive lease rate, a generous tenant improvement allowance for customized build outs, plus building and pylon signage are available.

The campus does not have any ancillary restrictions.

#### THE RIGHT NEIGHBORS

Wiregrass Ranch Medical Pavilion is located on Strickland Ave. & Wiregrass Ranch Blvd., a major north/south connector within Wiregrass Ranch.

The site is across from the New Orlando Health Hospital which is under construction and opening in 2025.

The site is also across from the new Wiregrass Ranch Legacy Town Center which is planned for over 3,000 residential units, plus hotels, office and retail.

The site is directly adjacent to the Wiregrass Ranch Sports Complex which last year hosted five large sporting events including elite volleyball and basketball tournaments as well as a USA gymnastics meet and just received a \$15.2M budget approval from Pasco County to expand.