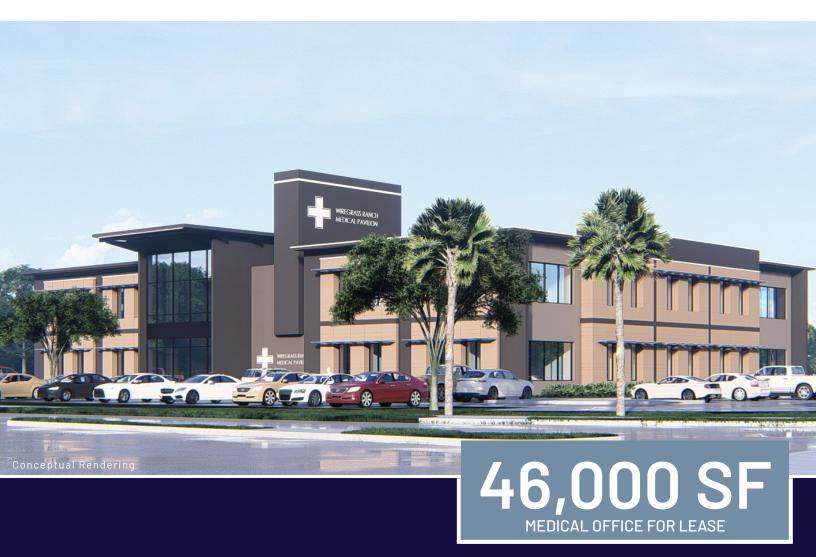

WIREGRASS RANCH MEDICAL PAVILION II WESLEY CHAPEL FLORIDA

## WIREGRASS RANCH MEDICAL PAVILION II

Strickland Ave & Wiregrass Ranch Blvd Wesley Chapel, FL 33543 Jim Allen Senior Vice President Leasing & Brokerage 813-629-0743 jim.allen@FlagshipHP.com www.MedicalBroker.com

### THE RIGHT DESIGN AT THE RIGHT COST

Wiregrass Ranch Medical Pavilion has a thoughtful, functional, efficient design and is located on a high visibility corner with abundant parking for patients, providers, and staff.

## CALL US ABOUT Wiregrass Ranch Medical Pavilion II

46,000 SF MEDICAL OFFICE BUILDING IN THE HEART OF WESLEY CHAPEL!

Jim Allen Senior Vice President Leasing & Brokerage 813-629-0743 jim.allen@FlagshipHP.com www.MedicalBroker.com