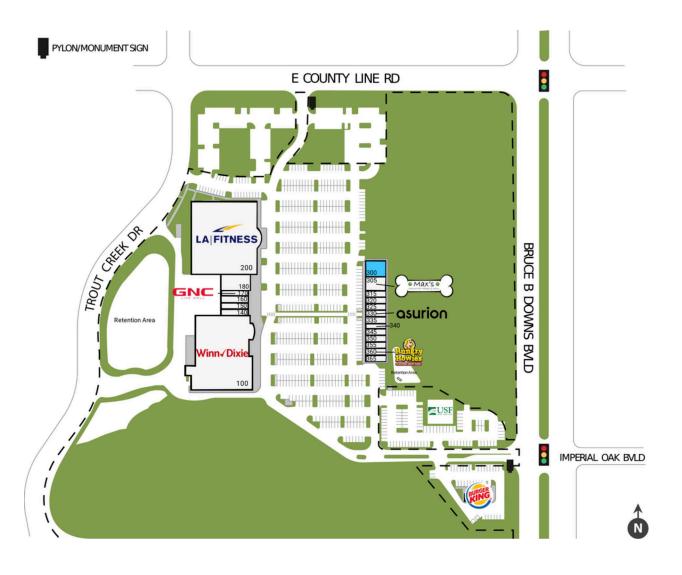

# **THE CYPRESS**

6431 E. County Line Road, Tampa, FL 33647 TOTAL GLA: 111,228

| SUITE | GLA    | TENANT                       |
|-------|--------|------------------------------|
| 100   | 38,144 | Winn Dixie                   |
| 140   | 1,600  | PT Solutions                 |
| 150   | 1,539  | Island Fin Poke              |
| 160   | 1,539  | Eye Doctors Optical Outlet   |
| 170   | 1,600  | GNC                          |
| 180   | 3,564  | Ginza Sushi                  |
| 200   | 45,000 | LA Fitness                   |
| 300   | 2,400  | Available                    |
| 305   | 2,400  | Max's Pet Market             |
| 315   | 1,200  | Juice Factory                |
| 320   | 1,230  | Heverly Educational Services |
| 325   | 1,230  | Massage Therapy              |
| 330   | 1,258  | Asurion                      |
| 335   | 1,490  | Family Nail and Spa          |
| 340   | 1,000  | China Wok                    |
| 345   | 1,204  | Las Palmas Latin Grill       |
| 350   | 1,100  | Headlines Barber Shop        |
| 355   | 1,305  | PGT Cabinets                 |
| 360   | 1,215  | Hungry Howies Pizza          |
| 365   | 1,210  | Lapels Dry Cleaning          |
|       |        |                              |