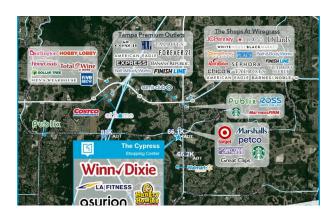

# **THE CYPRESS**

6431 E. County Line Road, Tampa, FL 33647 TOTAL GLA: 111,228

#### **BRIEF DESCRIPTION**

The Cypress is situated within the rapidly growing and affluent New Tampa/Wesley Chapel area in Hillsborough County. New Tampa/Wesley Chapel continues to attract upper-middle income families with its high-end residential developments, excellent schools and accessibility via both I-75 and I-275. Alongside it's rapid population growth, the area boasts one of the healthiest retail markets and property developments in all of Tampa. Tenants within 2-miles include Target, Walmart, Sam's Club, Petco, Macy's, and Dillards.

# **THE CYPRESS**

6431 E. County Line Road, Tampa, FL 33647 TOTAL GLA: 111,228

| SUITE | GLA    | TENANT                       |
|-------|--------|------------------------------|
| 100   | 38,144 | Winn Dixie                   |
| 140   | 1,600  | PT Solutions                 |
| 150   | 1,539  | Island Fin Poke              |
| 160   | 1,539  | Eye Doctors Optical Outlet   |
| 170   | 1,600  | GNC                          |
| 180   | 3,564  | Ginza Sushi                  |
| 200   | 45,000 | LA Fitness                   |
| 300   | 2,400  | Available                    |
| 305   | 2,400  | Max's Pet Market             |
| 315   | 1,200  | Juice Factory                |
| 320   | 1,230  | Heverly Educational Services |
| 325   | 1,230  | Massage Therapy              |
| 330   | 1,258  | Asurion                      |
| 335   | 1,490  | Family Nail and Spa          |
| 340   | 1,000  | China Wok                    |
| 345   | 1,204  | Las Palmas Latin Grill       |
| 350   | 1,100  | Headlines Barber Shop        |
| 355   | 1,305  | PGT Cabinets                 |
| 360   | 1,215  | Hungry Howies Pizza          |
| 365   | 1,210  | Lapels Dry Cleaning          |
|       |        |                              |