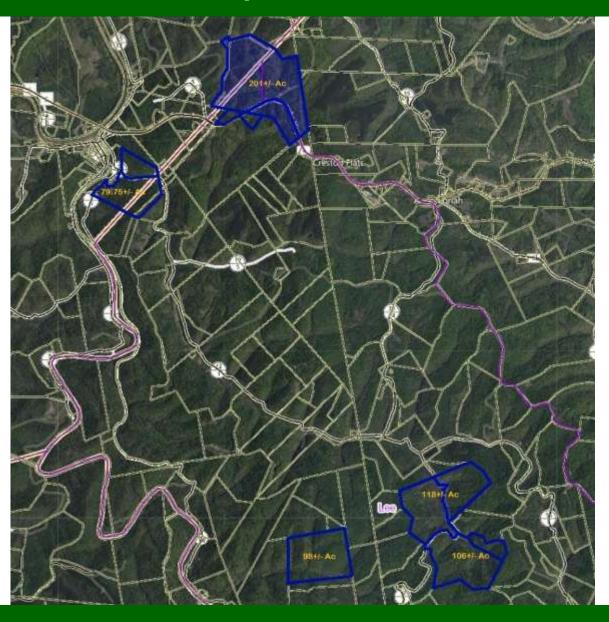

es +/-)

#### Parcel 12, Off West Fork Rd, Creston, WV 26141



#### Parcel 10, Little Rowels Run Rd, Creston, WV 26141



#### Parcel 10, Little Rowels Run Rd, Creston, WV 26141



#### Parcels 22 & 18, Little Rowels Run Rd, Creston, WV 26141



Group 3: 7-3-5-22 & 18 (106 Acres +/-)

#### Parcels 22 & 18, Little Rowels Run Rd, Creston, WV 26141



#### Parcels 22 & 18, Little Rowels Run Rd, Creston, WV 26141





#### Parcel 14+, West Little Kanawha Hwy, Creston, WV 26141







#### Parcel 14+, West Little Kanawha Hwy, Creston, WV 26141





#### Parcel 88, Little Creek Rd, Creston, WV 26141





#### Parcel 88, Little Creek Rd, Creston, WV 26141





## Groups 1, 2 & 3



## Group 4: 21.82 Acres +/-



**Group 5: 79.75 Acres +/-**

## Groups 1, 2, 3, 4 & 5



## Groups 1, 2, 3, 4 & 5



## **Groups 1-5: 603.57 Acres +/-**



## **Groups 1-5: 603.57 Acres +/-**





# COMMERCIAL DIVISION 304-594-1519

www.move2wv.com

North Central West Virginia's Leaders in Real Estate!

Howard Hanna Premier Properties by Barbara Alexander, LLC 2800 Cranberry Square Morgantown, West Virginia 304-594-0115 www.move2wv.com



Kay Michael Alexander
Salesperson / ABR / GRI / Green / Luxury
Commercial
kalexander@howardhanna.com
304-282-0077



Scott Summers
Associate Broker
rssummers@mountain.net
304-282-3463

At Howard Hanna Premier Properties by Barbara Alexander, LLC we strive to bring the best service to our clients utilizing a wide variety of tools, media, technology, and our national network of commercial brokers, companies and resources.