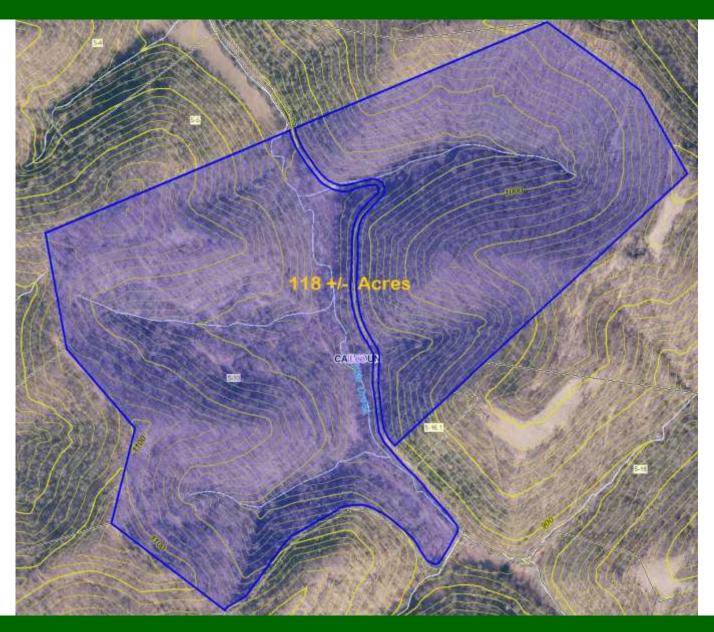

8                         | 91.00 acres<br>15.00 acres                            | \$        | 265,000  |
| Group 4       | 7-3-1-1<br>7-3-1-2<br>7-4-13-14<br>53-7-3-31 | 5.50 acres<br>6.32 acres<br>189.00 acres<br>1.00 acre | \$        | 569,560  |
| Group 5       | 7-3-1-39.35<br>53-7-8-88                     | <u>79.75 acres</u>                                    | <u>\$</u> | 279,125  |
| Total Package |                                              | 603.57 acres                                          | \$1       | ,506,685 |

#### Parcel 12, Off West Fork Rd, Creston, WV 26141



Group 1: 7-3-5-12 (98 Acres +/-)

#### Parcel 12, Off West Fork Rd, Creston, WV 26141



#### Parcel 10, Little Rowels Run Rd, Creston, WV 26141



#### Parcel 10, Little Rowels Run Rd, Creston, WV 26141



#### Parcels 22 & 18, Little Rowels Run Rd, Creston, WV 26141



Group 3: 7-3-5-22 & 18 (106 Acres +/-)

#### Parcels 22 & 18, Little Rowels Run Rd, Creston, WV 26141



#### Parcels 22 & 18, Little Rowels Run Rd, Creston, WV 26141





#### Parcel 14+, West Little Kanawha Hwy, Creston, WV 26141







#### Parcel 14+, West Little Kanawha Hwy, Creston, WV 26141





#### Parcel 88, Little Creek Rd, Creston, WV 26141





#### Parcel 88, Little Creek Rd, Creston, WV 26141





## Groups 1, 2 & 3



## Group 4: 21.82 Acres +/-



**Group 5: 79.75 Acres +/-**

## Groups 1, 2, 3, 4 & 5



## Groups 1, 2, 3, 4 & 5



## **Groups 1-5: 603.57 Acres +/-**



## **Groups 1-5: 603.57 Acres +/-**





# COMMERCIAL DIVISION 304-594-1519

www.move2wv.com

North Central West Virginia's Leaders in Real