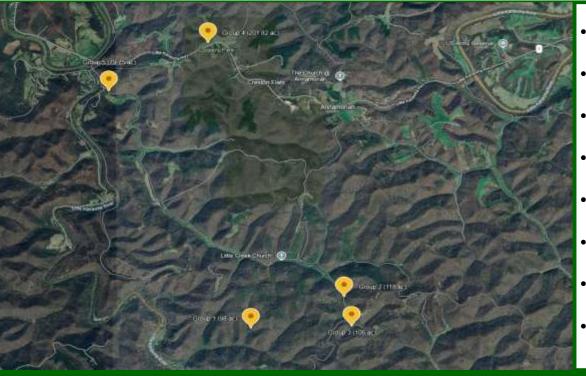

# AVAILABLE 304-594-1519 www.move2wv.com



Rural Property For Sale

**5 Groups of Properties** 

**Up to 603.57 Ac +**/-

\$1,506,685

**No Zoning** 

No B&O Tax

Will Sell Separately



#### **Calhoun & Wirt Counties, Creston, WV**



- Group 1 = 98 Ac + / -
- Group 2 = 118 Ac + / -
- Group 3 = 106 Ac + / -
- Group 4 = 201.82 Ac + / -
- Group 5 = 79.75 Ac + /-
- Total = 603.54 Ac + / -
- Calhoun County
- Wirt County

Looking for Hunting, Lumber or Farm Property, these family-owned properties are now available for sale. This package of vacant land consists of about 10 parcels that are assembled into 5 groups that can be purchased separately. Whether you want it for a hunting retreat, farm or to timber, this could be your own private hideaway! These 5 groups are located in same general area and the entire package contains about 603.54 acres +/-. Contact the listing agents for more details.

#### List of Properties

Thank you for interest in our listings. Attached is a general overview of about 603.57+/- acres of vacant