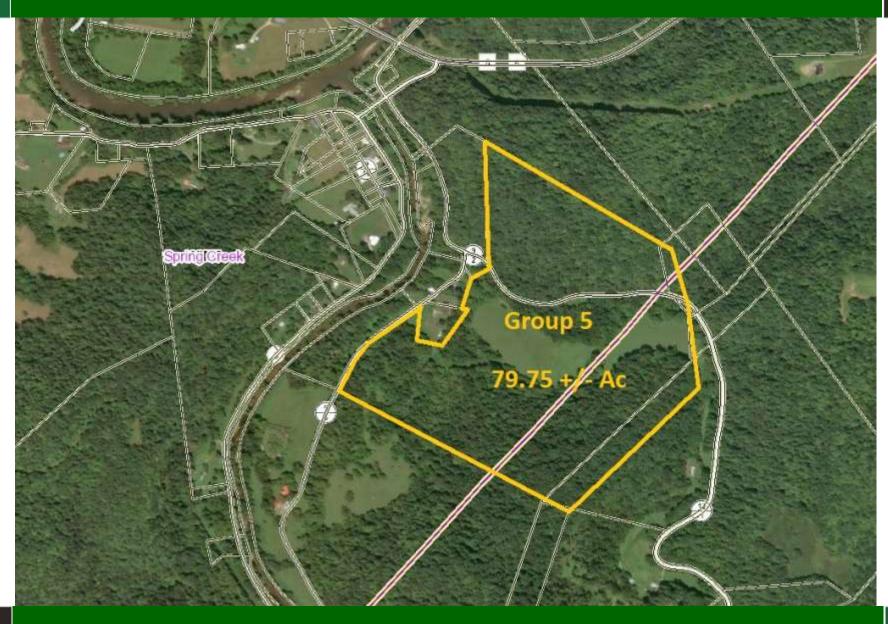

Wirt County, Spring Creek District, Map 8, Parcel 88 (79.75 acres)
Calhoun County, Lee District, No Map, Parcel 39.35 (included in Parcel 88)

#### Parcel 88, Little Creek Rd, Creston, WV 26141

## Group 4: 21.82 Acres +/-

**Group 5: 79.75 Acres +/-**