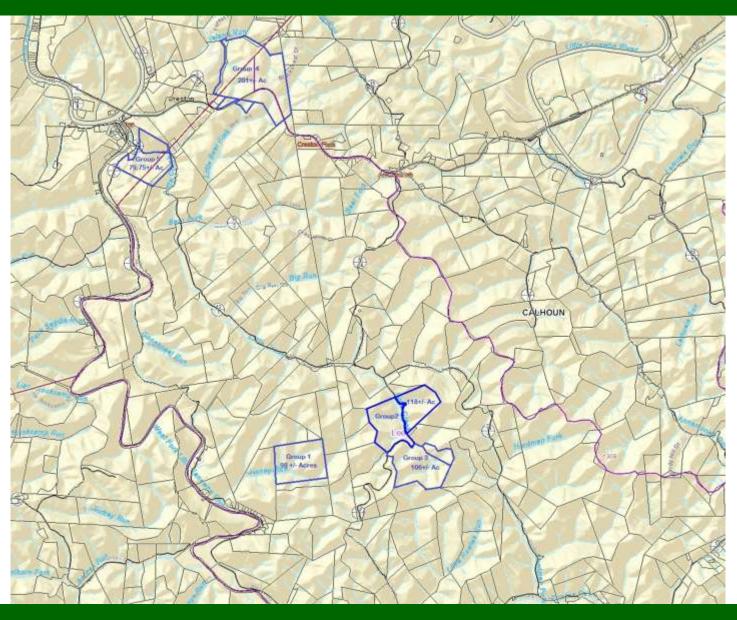

Group 1: 7-3-5-12 (98 Acres +/-)

#### Parcel 12, Off West Fork Rd, Creston, WV 26141



#### Parcel 10, Little Rowels Run Rd, Creston, WV 26141



#### Parcel 10, Little Rowels Run Rd, Creston, WV 26141



#### Parcels 22 & 18, Little Rowels Run Rd, Creston, WV 26141



Group 3: 7-3-5-22 & 18 (106 Acres +/-)

#### Parcels 22 & 18, Little Rowels Run Rd, Creston, WV 26141



#### Parcels 22 & 18, Little Rowels Run Rd, Creston, WV 26141





#### Parcel 14+, West Little Kanawha Hwy, Creston, WV 26141







#### Parcel 14+, West Little Kanawha Hwy, Creston, WV 26141





#### Parcel 88, Little Creek Rd, Creston, WV 26141





#### Parcel 88, Little Creek Rd, Creston, WV 26141





## Groups 1, 2 & 3



## Group 4: 21.82 Acres +/-



**Group 5: 79.75 Acres +/-**

## Groups 1, 2, 3, 4 & 5



## Groups 1, 2, 3, 4 & 5



## **Groups 1-5: 603.57 Acres +/-**



## **Groups 1-5: 603.57 Acres +/-**





# COMMERCIAL DIVISION 304-594-1519

www.move2wv.com

North Central West Virginia's Leaders in Real Estate!

Howard Hanna Premier Properties by Barbara Alexander, LLC 2800 Cranberry Square Morgantown, West Virginia 304-594-0115 www.move2wv.com



Kay Michael Alexander
Salesperson / ABR / GRI / Green / Luxury
Commercial
kalexander@howardhanna.com
304-282-0077



Scott Summers
Associate Broker
rssummers@mountain.net
304-282-3463

At Howard Hanna Premier Properties by Barbara Alexander, LLC we strive to bring the best service to our clients utilizing a wide variety of tools, media, technology, and our national network of commercial brokers, companies and resources.