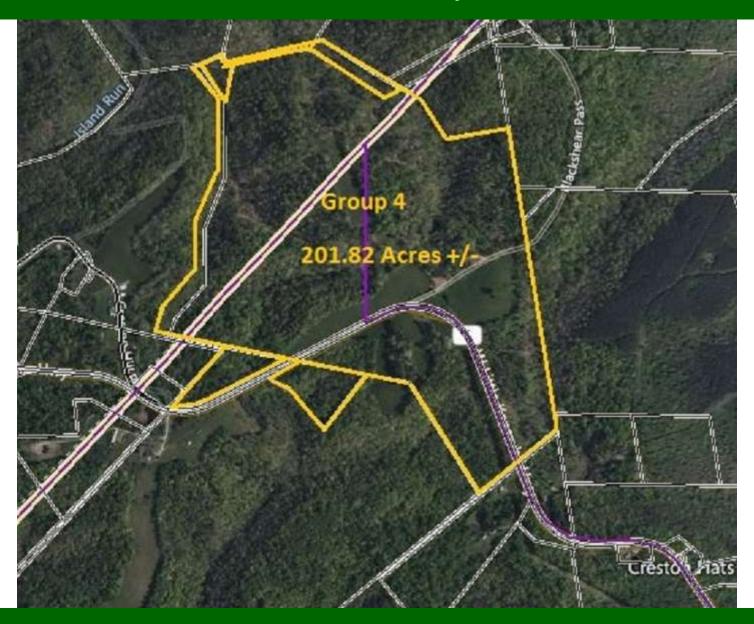

#### Parcel 14+, West Little Kanawha Hwy, Creston, WV 26141

## Group 4: 21.82 Acres +/-

**Group 5: 79.75 Acres +/-**