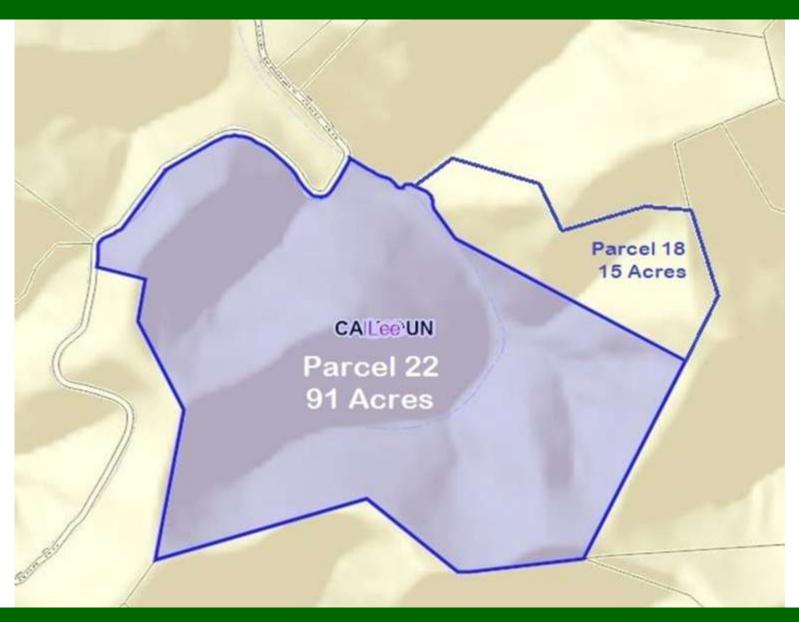

Calhoun County, Lee District, Map 5, Parcel 12 (98 acres)

Calhoun County, Lee District, Map 5, Parcel 10 (118 acres)

Calhoun County, Lee District, Map 5, Parcel 22 (91 acres)

Calhoun County, Lee District, Map 5, Parcel 18 (15 acres)

#### Parcels 22 & 18, Little Rowels Run Rd, Creston, WV 26141

Group 3: 7-3-5-22 & 18 (106 Acres +/-)