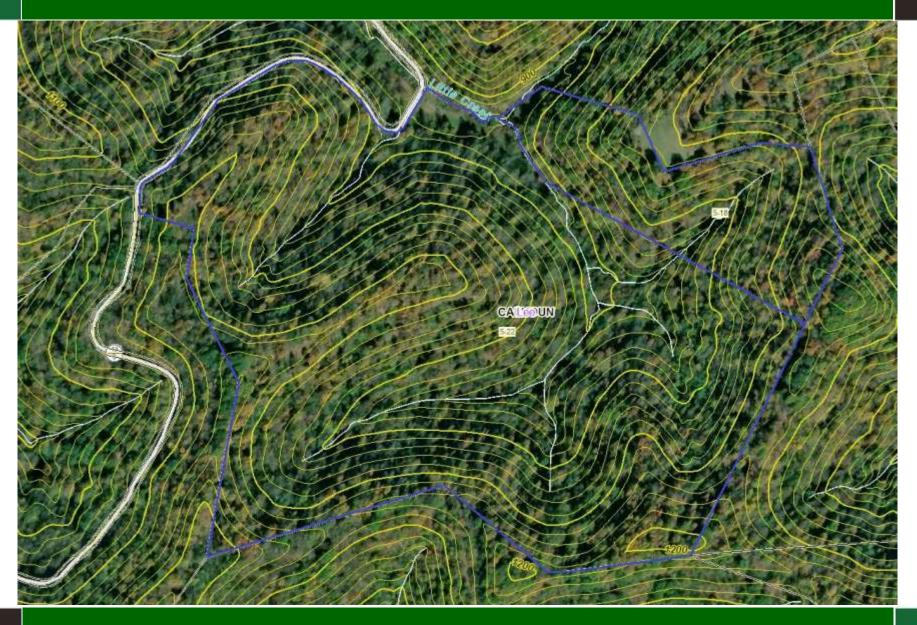

#### Parcels 22 & 18, Little Rowels Run Rd, Creston, WV 26141

Group 3: 7-3-5-22 & 18 (106 Acres +/-)

#### Parcels 22 & 18, Little Rowels Run Rd, Creston, WV 26141