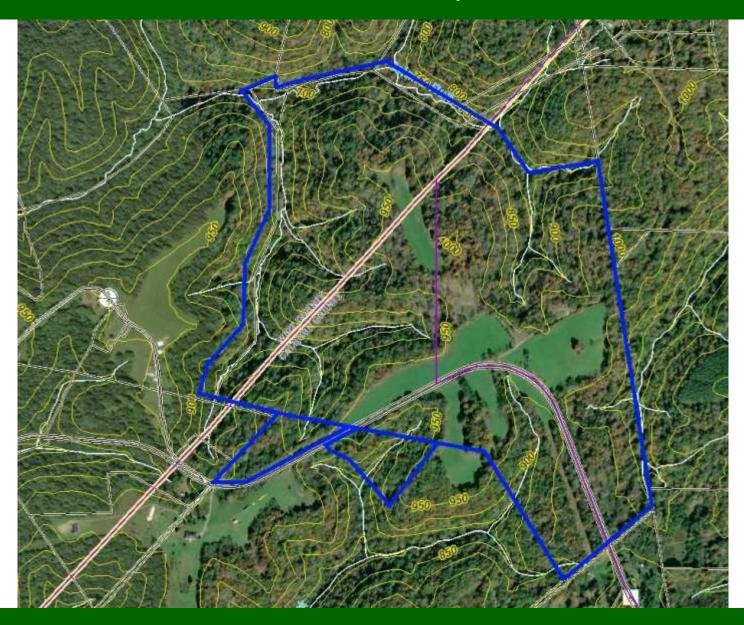

#### Parcel 14+, West Little Kanawha Hwy, Creston, WV 26141

## Group 4: 21.82 Acres +/-

**Group 5: 79.75 Acres +/-**