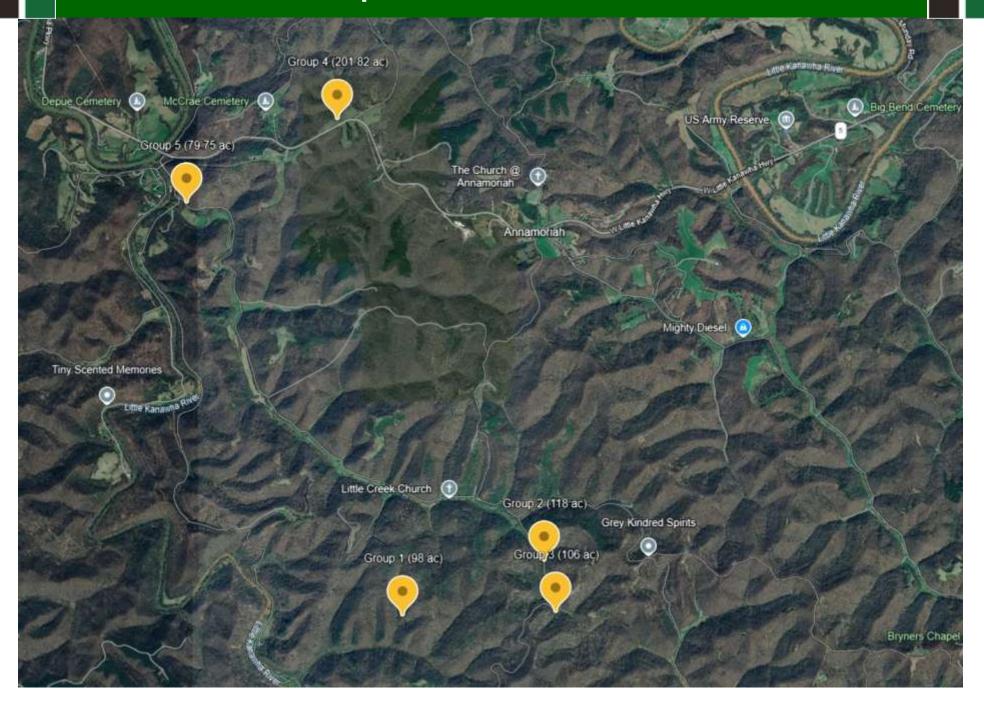

#### **Calhoun & Wirt Counties, Creston, WV**

- Group 1 = 98 Ac + / -
- Group 2 = 118 Ac + / -
- Group 3 = 106 Ac + / -
- Group 4 = 201.82 Ac + / -
- Group 5 = 79.75 Ac + /-
- Total = 603.54 Ac + / -
- Calhoun County
- Wirt County

Looking for Hunting, Lumber or Farm Property, these family-owned properties are now available for sale. This package of vacant land consists of about 10 parcels that are assembled into 5 groups that can be purchased separately. Whether you want it for a hunting retreat, farm or to timber, this could be your own private hideaway! These 5 groups are located in same general area and the entire package contains about 603.54 acres +/-. Contact the listing agents for more details.

## **Groups 1-5: 603.57 Acres +/-**