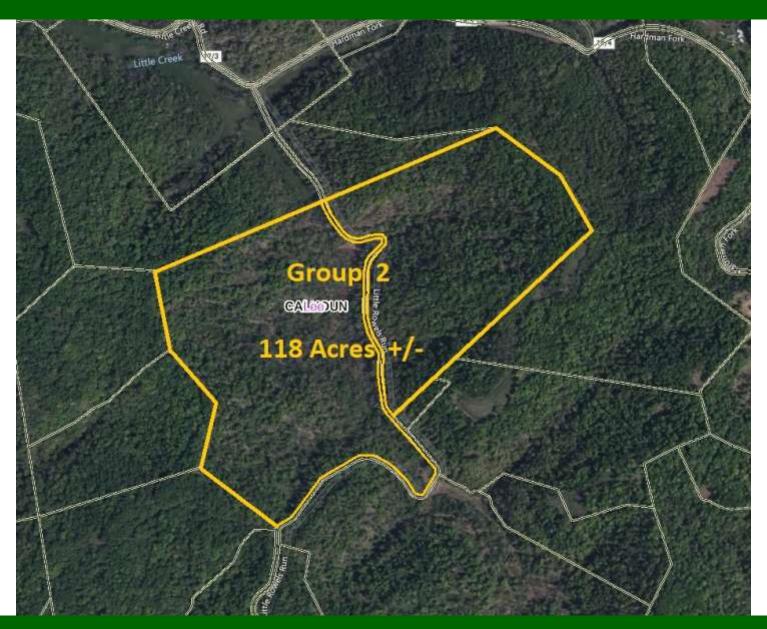

$        | 295,000  |
| Group 3       | 7-3-5-22<br>7-3-5-18                         | 91.00 acres<br>15.00 acres                            | \$        | 265,000  |
| Group 4       | 7-3-1-1<br>7-3-1-2<br>7-4-13-14<br>53-7-3-31 | 5.50 acres<br>6.32 acres<br>189.00 acres<br>1.00 acre | \$        | 569,560  |
| Group 5       | 7-3-1-39.35<br>53-7-8-88                     | <u>79.75 acres</u>                                    | <u>\$</u> | 279,125  |
| Total Package |                                              | 603.57 acres                                          | \$1       | ,506,685 |

#### Parcel 12, Off West Fork Rd, Creston, WV 26141



Group 1: 7-3-5-12 (98 Acres +/-)

#### Parcel 12, Off West Fork Rd, Creston, WV 26141



#### Parcel 10, Little Rowels Run Rd, Creston, WV 26141



#### Parcel 10, Little Rowels Run Rd, Creston, WV 26141



#### Parcels 22 & 18, Little Rowels Run Rd, Creston, WV 26141



Group 3: 7-3-5-22 & 18 (106 Acres +/-)

#### Parcels 22 & 18, Little Rowels Run Rd, Creston, WV 26141



#### Parcels 22 & 18, Little Rowels Run Rd, Creston, WV 26141





#### Parcel 14+, West Little Kanawha Hwy, Creston, WV 26141







#### Parcel 14+, West Little Kanawha Hwy, Creston, WV 26141





#### Parcel 88, Little Creek Rd, Creston, WV 26141





#### Parcel 88, Little Creek Rd, Creston, WV 26141





## Groups 1, 2 & 3



## Group 4: 21.82 Acres +/-



**Group 5: 79.75 Acres +/-**

## Groups 1, 2, 3, 4 & 5



## Groups 1, 2, 3, 4 & 5



## **Groups 1-5: 603.57 Acres +/-**



## **Groups 1-5: 603.57 Acres +/-**





# COMMERCIAL DIVISION 304-594-1519

www