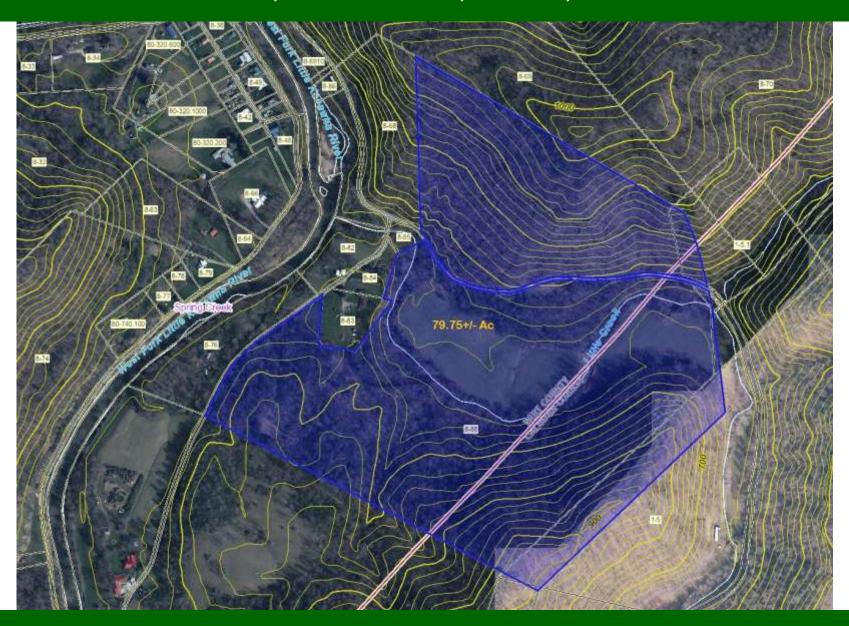

Wirt County, Spring Creek District, Map 8, Parcel 88 (79.75 acres)
Calhoun County, Lee District, No Map, Parcel 39.35 (included in Parcel 88)

#### Parcel 88, Little Creek Rd, Creston, WV 26141

## Group 4: 21.82 Acres +/-

**Group 5: 79.75 Acres +/-**