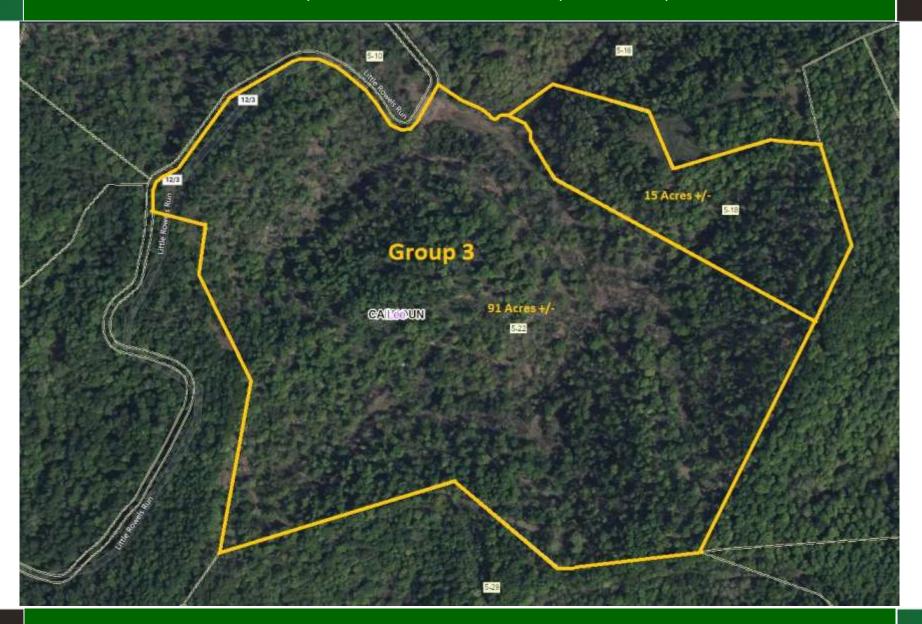

#### Parcels 22 & 18, Little Rowels Run Rd, Creston, WV 26141

Group 3: 7-3-5-22 & 18 (106 Acres +/-)

#### Parcels 22 & 18, Little Rowels Run Rd, Creston, WV 26141