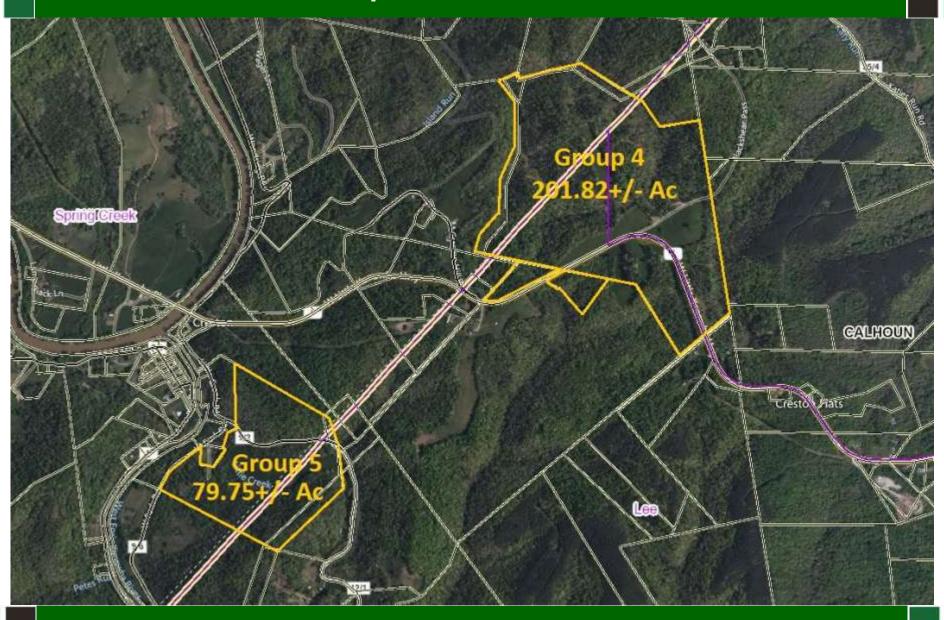

## Group 4: 21.82 Acres +/-

**Group 5: 79.75 Acres +/-**

Wirt County, Spring Creek District, Map 8, Parcel 88 (79.75 acres)
Calhoun County, Lee District, No Map, Parcel 39.35 (included in Parcel 88)