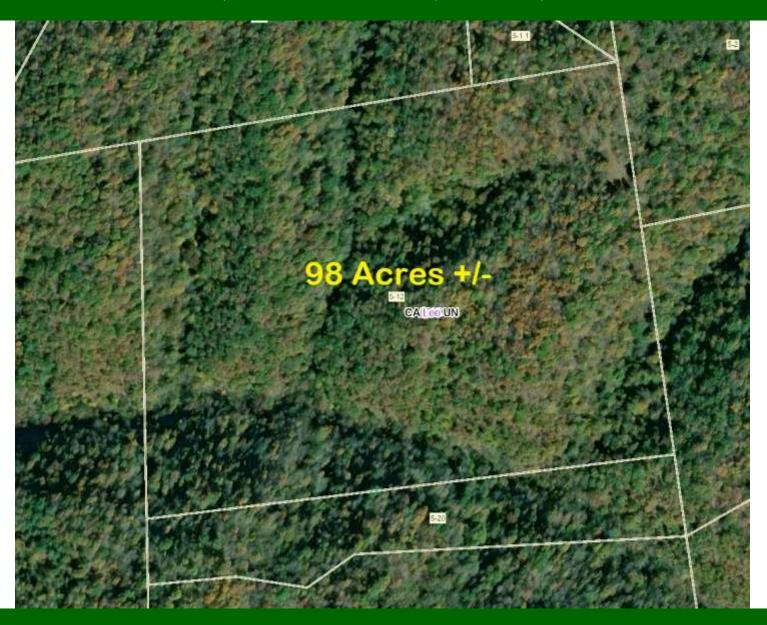

#### Parcel 12, Off West Fork Rd, Creston, WV 26141

Group 1: 7-3-5-12 (98 Acres +/-)

#### Parcel 12, Off West Fork Rd, Creston, WV 26141