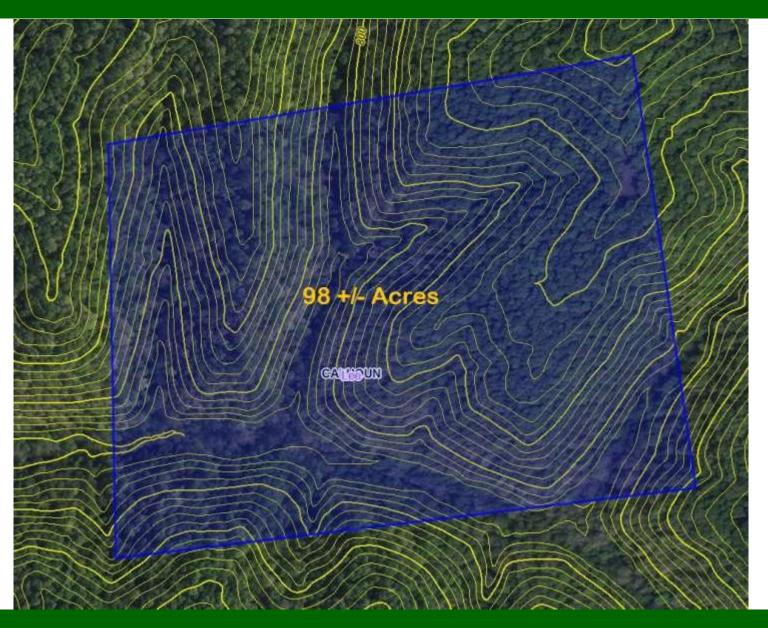

#### Parcel 12, Off West Fork Rd, Creston, WV 26141

Group 1: 7-3-5-12 (98 Acres +/-)

#### Parcel 12, Off West Fork Rd, Creston, WV 26141