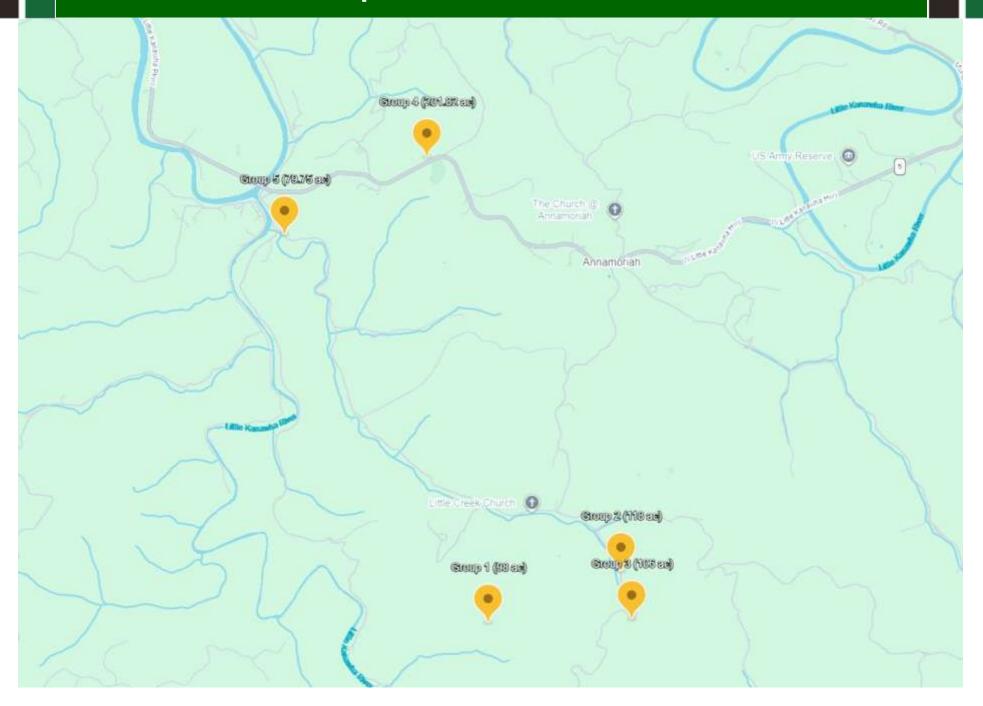

, Little Rowels Run Rd, Creston, WV 26141



#### Parcel 10, Little Rowels Run Rd, Creston, WV 26141



#### Parcels 22 & 18, Little Rowels Run Rd, Creston, WV 26141



Group 3: 7-3-5-22 & 18 (106 Acres +/-)

#### Parcels 22 & 18, Little Rowels Run Rd, Creston, WV 26141



#### Parcels 22 & 18, Little Rowels Run Rd, Creston, WV 26141





#### Parcel 14+, West Little Kanawha Hwy, Creston, WV 26141







#### Parcel 14+, West Little Kanawha Hwy, Creston, WV 26141





#### Parcel 88, Little Creek Rd, Creston, WV 26141





#### Parcel 88, Little Creek Rd, Creston, WV 26141





## Groups 1, 2 & 3



## Group 4: 21.82 Acres +/-



**Group 5: 79.75 Acres +/-**

## Groups 1, 2, 3, 4 & 5



## Groups 1, 2, 3, 4 & 5



## **Groups 1-5: 603.57 Acres +/-**



## **Groups 1-5: 603.57 Acres +/-**





# COMMERCIAL DIVISION 304-594-1519

www.move2wv.com

North Central West Virginia's Leaders in Real Estate!

Howard Hanna Premier Properties by Barbara Alexander, LLC 2800 Cranberry Square Morgantown, West Virginia 304-594-0115 www.move2wv.com



Kay Michael Alexander
Salesperson / ABR / GRI / Green / Luxury
Commercial
kalexander@howardhanna.com
304-282-0077



Scott Summers
Associate Broker
rssummers@mountain.net
304-282-3463

At Howard Hanna Premier Properties by Barbara Alexander, LLC we strive to bring the best service to our clients utilizing a wide variety of tools, media, technology, and our national network of commercial brokers, companies and resources.