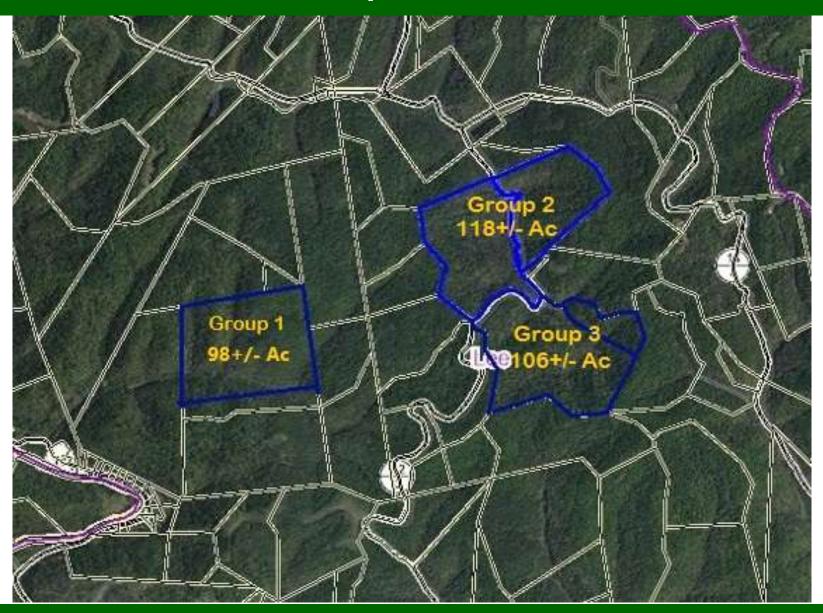

## Groups 1, 2 & 3

Calhoun County, Lee District, Map 5, Parcel 12 (98 acres)

Calhoun County, Lee District, Map 5, Parcel 10 (118 acres)

Calhoun County, Lee District, Map 5, Parcel 22 (91 acres)

Calhoun County, Lee District, Map 5, Parcel 18 (15 acres)

## List of Properties

| Group 1       | 7-3-5-12                                     | 98.00 acres                                           | \$        | 98,000   |
|---------------|----------------------------------------------|-------------------------------------------------------|-----------|----------|
| Group 2       | 7-3-5-10                                     | 118.00 acres                                          | \$        | 295,000  |
| Group 3       | 7-3-5-22<br>7-3-5-18                         | 91.00 acres<br>15.00 acres                            | \$        | 265,000  |
| Group 4       | 7-3-1-1<br>7-3-1-2<br>7-4-13-14<br>53-7-3-31 | 5.50 acres<br>6.32 acres<br>189.00 acres<br>1.00 acre | \$        | 569,560  |
| Group 5       | 7-3-1-39.35<br>53-7-8-88                     | <u>79.75 acres</u>                                    | <u>\$</u> | 279,125  |
| Total Package |                                              | 603.57 acres                                          | \$1       | ,506,685 |