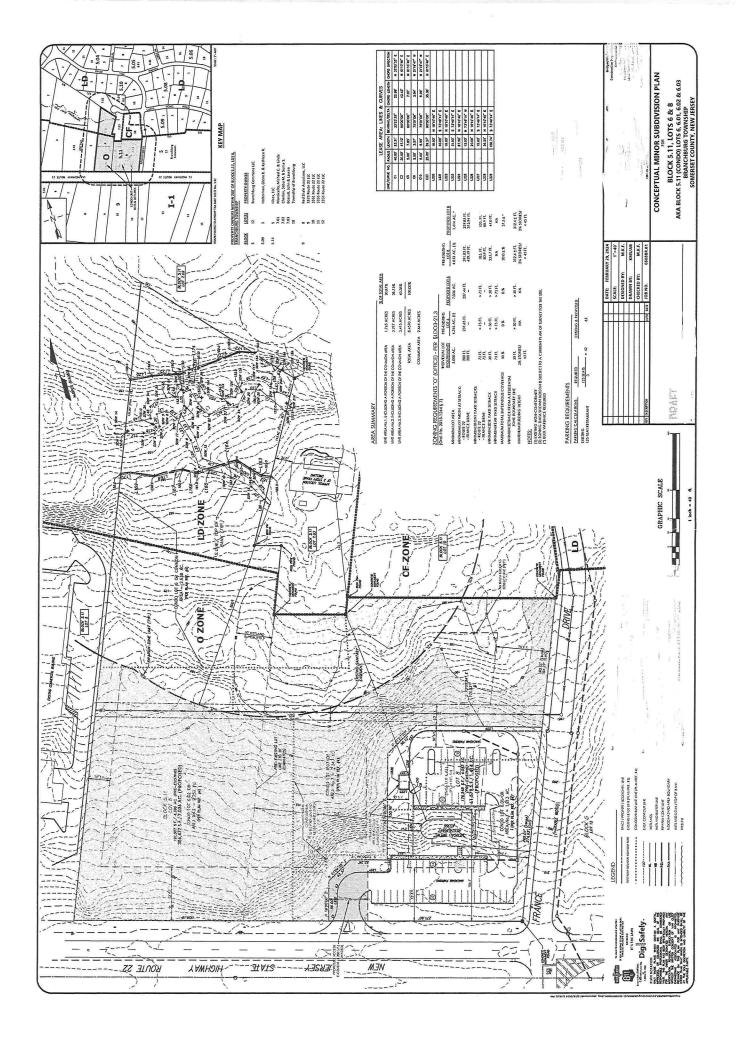

## **PROPERTY DESCRIPTION**

- 6.70 Acres on Route 22 West in Branchburg, a Prestigious Somerset County Location
- Lots: 6.02 & 6.03
- Located in the O/LD Zone-(Office Zone and Low Density Residential)
- Permitted Uses Include: Professional Offices/Medical Offices/Child Care
- The Site is Serviced by all Public Utilities: Water, Sewer, Electric & Gas
- 34,000 VPD
- Offered at: \$989,900.