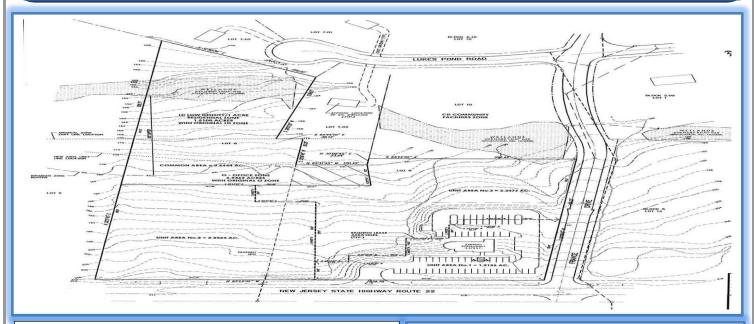

## **PROPERTY DESCRIPTION**

- 6.70 Acres on Route 22 West in Branchburg, a Prestigious Somerset County Location
- Lots: 6.02 & 6.03
- Located in the O/LD Zone-(Office Zone and Low Density Residential)
- Permitted Uses Include: Professional Offices/Medical Offices/Child Care
- The Site is Serviced by all Public Utilities: Water, Sewer, Electric & Gas
- 34,000 VPD
- Offered at: \$989,900.