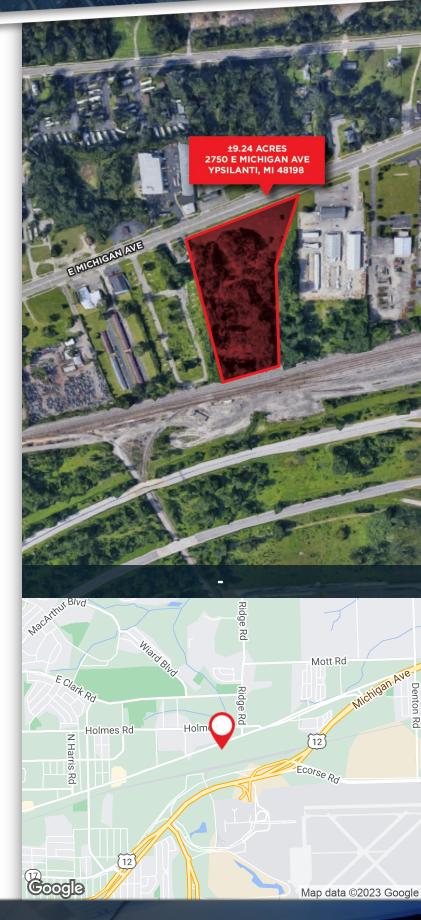

## **± 9.24 ACRES - YPSILANTI TOWNSHIP, MI**

2750 E MICHIGAN AVENUE, YPSILANTI, MI 48198

#### **PROPERTY HIGHLIGHTS:**

- ± 9.24 acre development site
- · All utilities are available to the site
- Outstanding visibility with over 550' of frontage on E Michigan Ave
- Form-Based Mixed-Use Zoning allows for a wide variety of uses
- Just two miles west of Amazon's new 183,000 SF Canton Township facility
- Sale Price: \$849,999