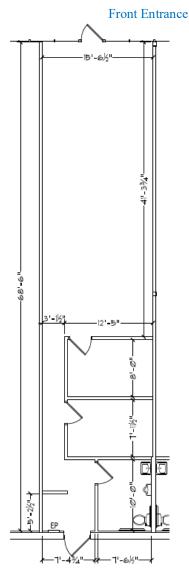

**Bay Size:** 

15' 6 1/2" Width x 68' 6" Length

Rear Entrance

FOR MORE INFORMATION, CONTACT: Lisa L. Diehl, CCIM, CPM (612) 508-6410 Lisa.Diehl@CloseTheDiehl.com

This information contained herein was obtained from sources considered to be reliable. We cannot be responsible, however, for errors, omissions, prior sales, withdrawal from the market or change in price. Seller and broker make no representation as to the environmental condition of the property and recommend purchaser's independent due diligence. (7/2024)