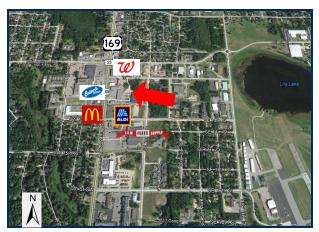

#### LOCATED IN THE HEART OF THE RETAIL BUSINESS DISTRICT OF GRAND RAPIDS, MINNESOTA. IDEAL FOR RESTAURANT, SERVICE, OFFICE, MEDICAL USERS!

- For Lease: 1,181SF (Office/Retain/Inline)
- Zoning: Commercial—General Business
- Parking Spaces: 195 Spaces
- Current Tenants: Verizon Wireless, Rapids Tidy Laundry, Domino's Pizza, Inspirations Christian Bookstore, North Lakes Chiropractic Clinic, Compass North Psychological Services, Salon Rose', North Shore Title, Superior Credit Union, Fire Fitness, Pinched Catering
- Easy Access Into Site/Highly Visible
- Demographics:

### Grand Square Shopping Center 1200 Pokegama Avenue South GRAND RAPIDS, MINNESOTA 55744