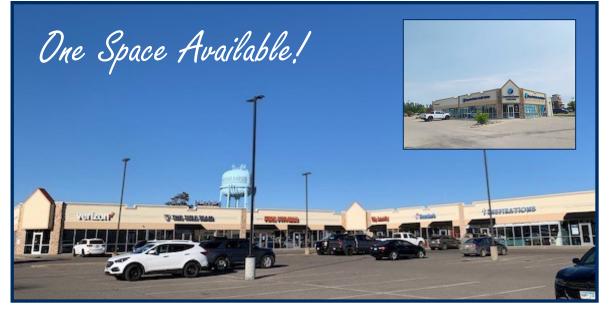

### FOR LEASE 1,118SF Last Space Available (Inline)

Grand Square Shopping Center 1200 Pokegama Avenue South GRAND RAPIDS, MINNESOTA 55744

#### LOCATED IN THE HEART OF THE RETAIL BUSINESS DISTRICT OF GRAND RAPIDS, MINNESOTA. IDEAL FOR RESTAURANT, SERVICE, OFFICE, MEDICAL USERS!

- For Lease: 1,181SF (Office/Retain/Inline)
- Zoning: Commercial—General Business
- Parking Spaces: 195 Spaces
- Current Tenants: Verizon Wireless, Rapids Tidy Laundry, Domino's Pizza, Inspirations Christian Bookstore, North Lakes Chiropractic Clinic, Compass North Psychological Services, Salon Rose', North Shore Title, Superior Credit Union, Fire Fitness, Pinched Catering
- Easy Access Into Site/Highly Visible
- Demographics:

## **FOR LEASE** 1,118SF Last Space Available (Inline)

### Grand Square Shopping Center 1200 Pokegama Avenue South GRAND RAPIDS, MINNESOTA 55744