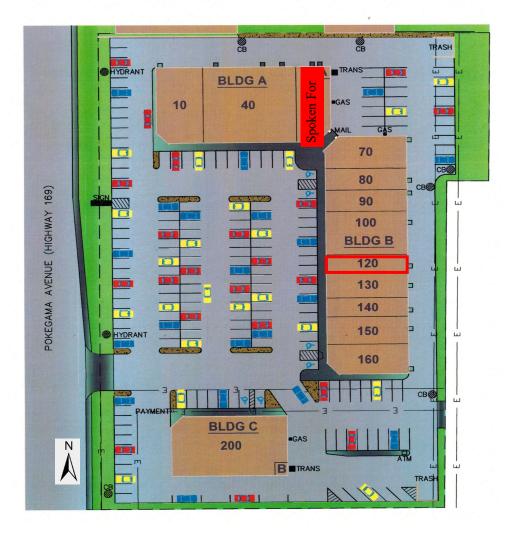

### Availability in Buildings A/B/C:

• Bay 120 (Building B) —1,118SF (Inline)

195 Parking Spaces Great signage Monument Signage

\*Inquire on additional available space.

FOR MORE INFORMATION, CONTACT: Lisa L. Diehl, CCIM, CPM (612) 508-6410 Lisa.Diehl@CloseTheDiehl.com

# FOR LEASE 1,118SF Last Space Available (Inline)

Grand Square Shopping Center 1200 Pokegama Avenue South GRAND RAPIDS, MINNESOTA 55744

 Bay 120—1,118SF (Inline space) Service/retail uses Formerly a chiropractic clinic ADA restroom