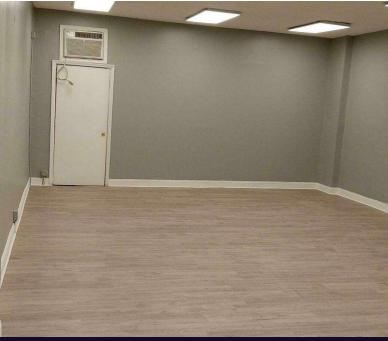

#### **Property Overview**

Unit 1

Size: 700 SF

Rent: \$1,850/month UTL: +\$150/Monthly

This spacious unit features a private front entrance directly on Jericho Turnpike, offering convenience and accessibility. While the unit does not have a front-facing window, its layout is well-suited for a variety of businesses seeking a visible location with direct street access. Ideal for professional or service-based uses.

## **Unit # 1**

700 SF

## \$ 1,850/ Month

For More Information:

Rozita Soomekh- Results Powered by Rozita

Licensed Associate Real Estate Broker Douglas Elliman Commercial - Long Island 516.498.2152 rozita.soomekh@elliman.com