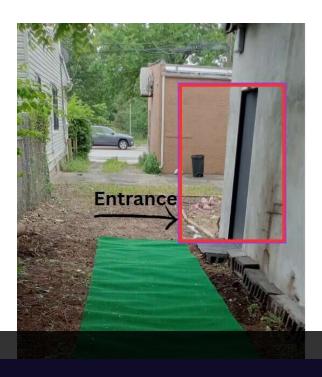

Unit 2

Size: 500 SF

Rent: \$1,350/month UTL: +\$150/Monthly

Located at the rear of the building, this 500 SF unit offers privacy and functionality. Previously used as a hair salon, the space provides a flexible layout to accommodate different business needs. Please note: The entrance is located in the back of the building, and the unit does not have front-facing windows. Perfect for businesses seeking an affordable, tucked-away space.

### **Unit # 2 - Entrance is in the Back**

500 SF

\$ 1,350 / Month

Only Entrance for this Space

For More Information:

Rozita Soomekh- Results Powered by Rozita

Licensed Associate Real Estate Broker Douglas Elliman Commercial - Long Island 516.498.2152 rozita.soomekh@elliman.com