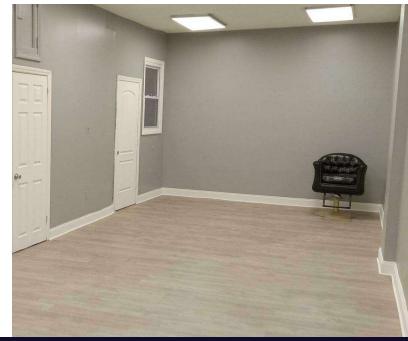

Unit 2

Size: 500 SF

Rent: \$1,350/month UTL: +\$150/Monthly

Located at the rear of the building, this 500 SF unit offers privacy and functionality. Previously used as a hair salon, the space provides a flexible layout to accommodate different business needs. Please note: The entrance is located in the back of the building, and the unit does not have front-facing windows. Perfect for businesses seeking an affordable, tucked-away space.

### **Unit # 2 - Entrance is in the Back**

500 SF

\$ 1,350 / Month

Only Entrance for this Space

For More Information:

Rozita Soomekh- Results Powered by Rozita

Licensed Associate Real Estate Broker Douglas Elliman Commercial - Long Island 516.498.2152 rozita.soomekh@elliman.com