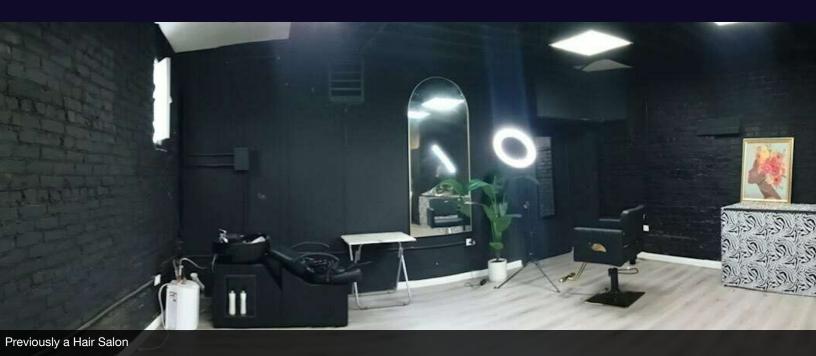

Unit 2

Size: 500 SF

Rent: \$1,350/month UTL: +\$150/Monthly

Located at the rear of the building, this 500 SF unit offers privacy and functionality. Previously used as a hair salon, the space provides a flexible layout to accommodate different business needs. Please note: The entrance is located in the back of the building, and the unit does not have front-facing windows. Perfect for businesses seeking an affordable, tucked-away space.

### **Unit # 2 - Entrance is in the Back**

500 SF

\$ 1,350 / Month

Only Entrance for this Space

For More Information:

Rozita Soomekh- Results Powered by Rozita

Licensed Associate Real Estate Broker Douglas Elliman Commercial - Long Island 516.498.2152 rozita.soomekh@elliman.com