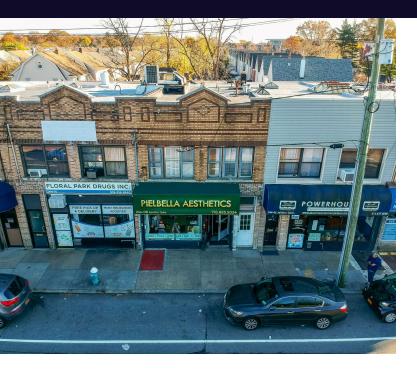

### 24408 Jericho Tpke Floral Park, NY 11001

#### **Offering Summary**

| Lease Rate:      | \$1,350.00 -<br>1,850.00 per month<br>(MG) |
|------------------|--------------------------------------------|
| Available SF:    | 500 - 700 SF                               |
| Number of Units: | 2                                          |