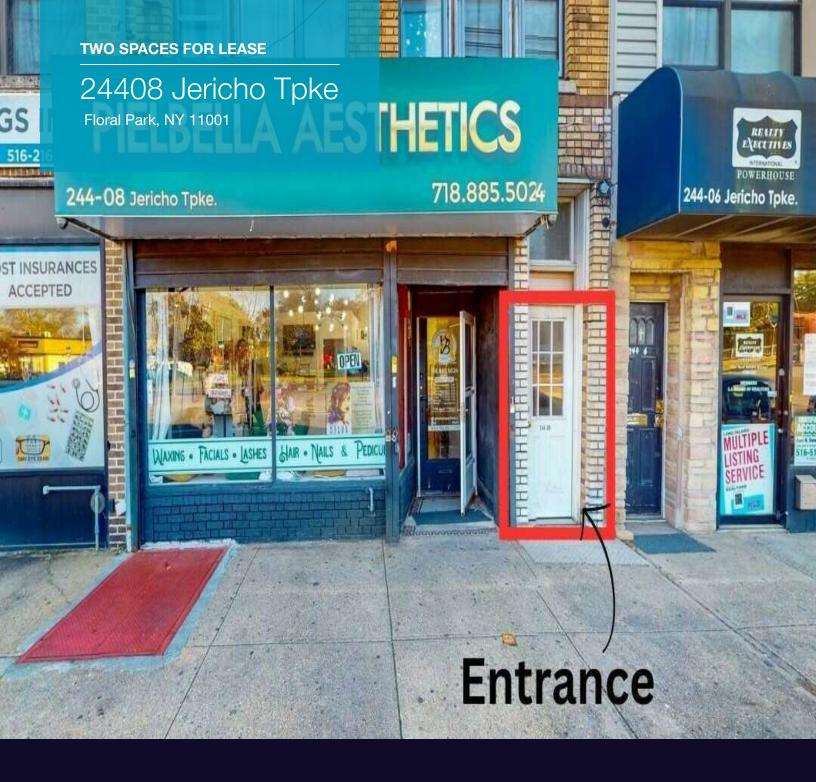

### 24408 Jericho Tpke Floral Park, NY 11001

#### **Offering Summary**

| Lease Rate:      | \$1,350.00 -<br>1,850.00 per month<br>(MG) |
|------------------|--------------------------------------------|
| Available SF:    | 500 - 700 SF                               |
| Number of Units: | 2                                          |

#### **Property Overview**

Unit 1

Size: 700 SF

Rent: \$1,850/month UTL: +\$150/Monthly

This spacious unit features a private front entrance directly on Jericho Turnpike, offering convenience and accessibility. While the unit does not have a front-facing window, its layout is well-suited for a variety of businesses seeking a visible location with direct street access. Ideal for professional or service-based uses.

Unit 2

Size: 500 SF

Rent: \$1,350/month UTL: +\$150/Monthly

Located at the rear of the building, this 500 SF unit offers privacy and functionality. Previously used as a hair salon, the space provides a flexible layout to accommodate different business needs. Please note: The entrance is located in the back of the building, and the unit does not have front-facing windows. Perfect for businesses seeking an affordable, tucked-away space.