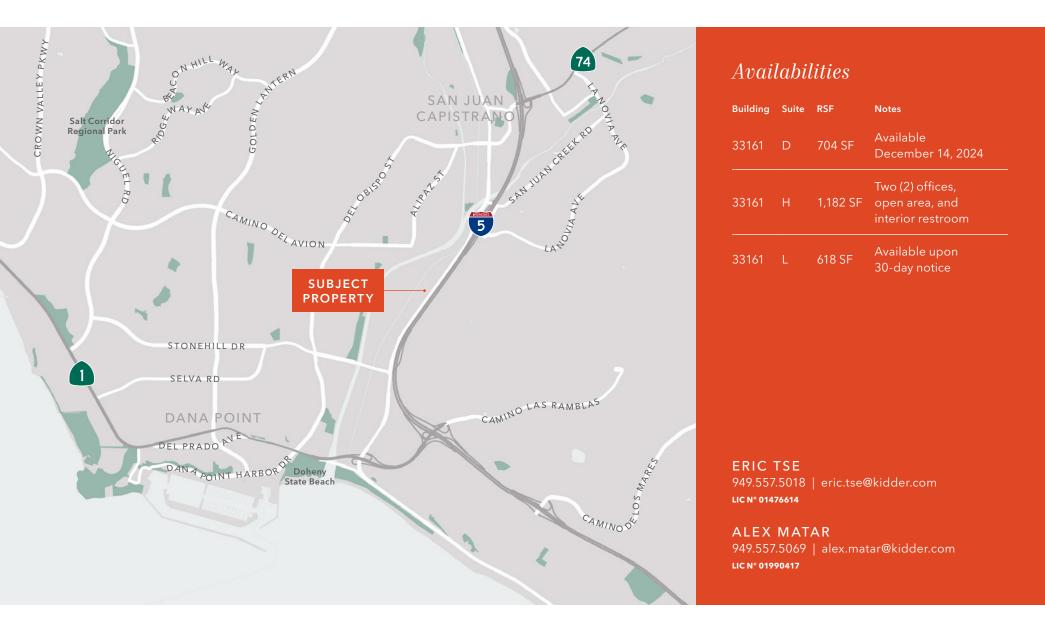

THE ESPLANADE BUSINESS PARK

Office, industrial, medical, and retail suites available for lease in San Juan Capistrano, CA

Immediate occupancy

Freeway signage

Convenient access to the 5 Freeway

ERIC TSE

949.557.5018 | eric.tse@kidder.com

# 33161 CAMINO CAPISTRANO, SUITE D FLOOR PLAN

## Available December 14, 2024

# 33161 CAMINO CAPISTRANO, SUITE H FLOOR PLAN

Two (2) offices, open area, and interior restroom

1,182 SF NOW AVAILABLE

AVAILABLE

KIDDER.COM

This information supplied herein is from sources we deem reliable. It is provided without any representation, warranty, or guarantee, expressed or implied as to its accuracy. Prospective Buyer or Tenant should conduct an independent investigation and verification of all matters deemed to be material, including, but not limited to, statements of income and expenses. Consult your attorney, accountant, or other professional advisor. All Kidder Mathews designs are the sole property of Kidder Mathews. Branded materials and layouts are not authorized for use by any other firm or person.

# 33161 CAMINO CAPISTRANO, SUITE L FLOOR PLAN

## Available upon 30-day notice

618 SF