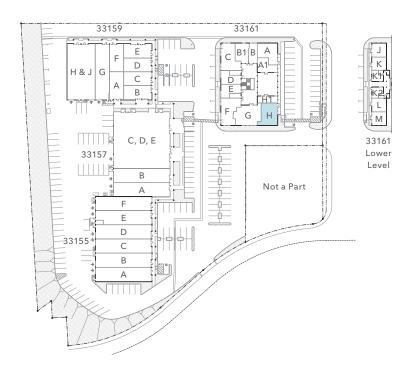

# 33161 CAMINO CAPISTRANO, SUITE H FLOOR PLAN

Two (2) offices, open area, and interior restroom

1,182 SF NOW AVAILABLE

AVAILABLE

KIDDER.COM

This information supplied herein is from sources we deem reliable. It is provided without any representation, warranty, or guarantee, expressed or implied as to its accuracy. Prospective Buyer or Tenant should conduct an independent investigation and verification of all matters deemed to be material, including, but not limited to, statements of income and expenses. Consult your attorney, accountant, or other professional advisor. All Kidder Mathews designs are the sole property of Kidder Mathews. Branded materials and layouts are not authorized for use by any other firm or person.