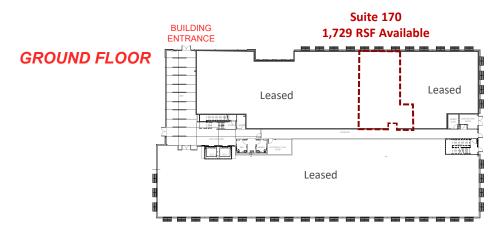

6718 Lake Nona Blvd, Orlando, FL 32827



### **GINGER VETTER**



6718 Lake Nona Blvd, Orlando, FL 32827

**NORTH-WEST VIEW** 





**WEST ELEVATION** 

NORTH ELEVATION





# TAVISTOCK DEVELOPMENT COMPANY

### **GINGER VETTER**







6718 Lake Nona Blvd, Orlando, FL 32827



### **GINGER VETTER**

### **CLASS A MEDICAL OFFICE SPACE AVAILABLE**



### **CONCEPTUAL PLAN**

(Space is delivered in shell condition)



\*Demising wall locations and design/configuration of suite entrances are approximate; final design and overall measurement will be determined with space planning.

# PHYSICIAN OFFICES 6718 Lake Nona Blvd, Orlando, FL 32827



### **GINGER VETTER**





# PHYSICIAN OFFICES ARE LOCATED NEXT TO THE HOSPITAL ON THE UCF LAKE NONA HOSPITAL CAMPUS





### **GINGER VETTER**



6718 Lake Nona Blvd, Orlando, FL 32827

### LAKE NONA MEDICAL CITY

Lake Nona's health & life sciences campus represents a deliberate strategy to create a centralized focus on sophisticated medical treatment, research, and education in Orlando.

In just 10 years, Lake Nona has become home to some of the nation's top hospitals, universities, research inst