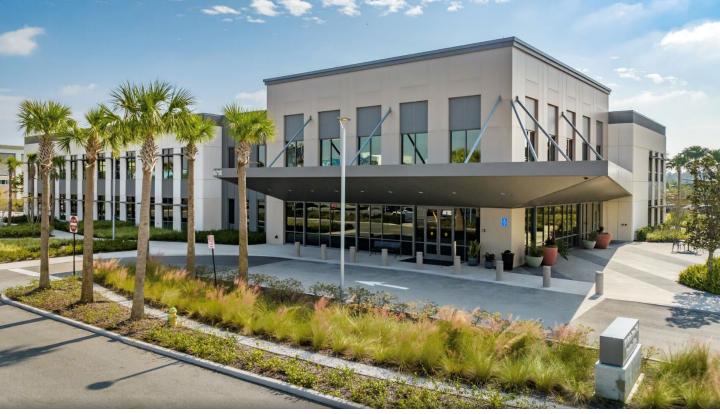

# PHYSICIAN OFFICES 6718 Lake Nona Blvd, Orlando, FL 32827

### LOCATION AND PROPERTY FEATURES

- 45,513 SF, 2-story, Class A Medical Office Building in the heart of Lake Nona Medical City
- Located on the UCF Lake Nona Hospital Campus
- Adjacent to 64-bed, UCF Lake Nona Hospital adult-teaching hospital
- Surface parking at a ratio of 4.5/1,000 RSF
- In very close proximity to Lake Nona Town Center, a multi-use project including Class A office, restaurants, retail, hotels, entertainment venues and state-of-the-art Lake Nona Performance Club
- Multiple housing options nearby
- Under 10 minutes from Orlando Int'l Airport with quick access to SR 417, SR 528, and Florida's Turnpike