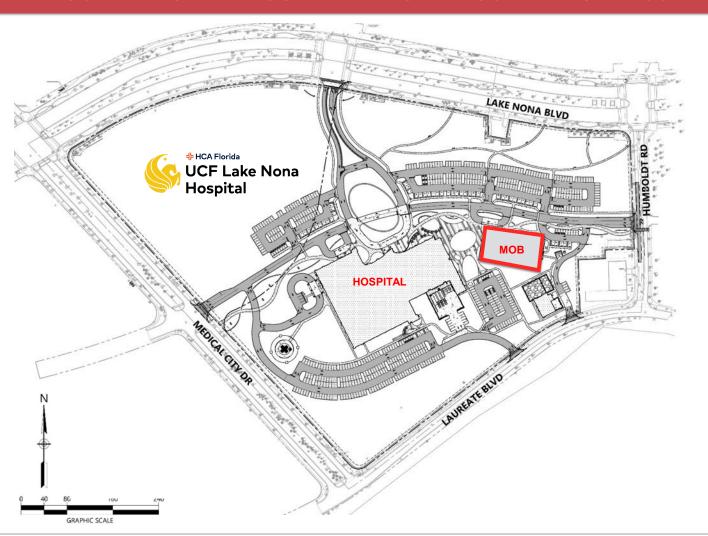

# PHYSICIAN OFFICES ARE LOCATED NEXT TO THE HOSPITAL ON THE UCF LAKE NONA HOSPITAL CAMPUS

### LOCATION AND PROPERTY FEATURES

- 45,513 SF, 2-story, Class A Medical Office Building in the heart of Lake Nona Medical City
- Located on the UCF Lake Nona Hospital Campus
- Adjacent to 64-bed, UCF Lake Nona Hospital adult-teaching hospital
- Surface parking at a ratio of 4.5/1,000 RSF
- In very close proximity to Lake Nona Town Center, a multi-use project including Class A office, restaurants, retail, hotels, entertainment venues and state-of-the-art Lake Nona Performance Club
- Multiple housing options nearby
- Under 10 minutes from Orlando Int'l Airport with quick access to SR 417, SR 528, and Florida's Turnpike