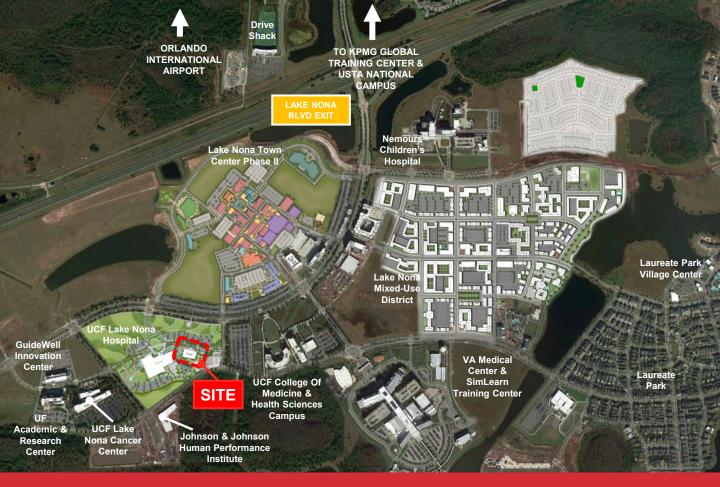

### LAKE NONA MEDICAL CITY

Lake Nona's health & life sciences campus represents a deliberate strategy to create a centralized focus on sophisticated medical treatment, research, and education in Orlando.

In just 10 years, Lake Nona has become home to some of the nation's top hospitals, universities, research institutions and health and biomedical companies. Lake Nona health and life sciences anchor tenants, include:

- University of Central Florida's (UCF) Health Sciences Campus
- UCF College of Medicine
- UCF Lake Nona Hospital
- UCF Lake Nona Cancer Center
- Orlando Veterans Affairs Medical Center & SimLearn Center
- Nemours Children's Hospital
- University of Florida Research & Academic Center
- GuideWell Innovation Center
- Lake Nona Performance Club

### LOCATION AND PROPERTY FEATURES

- 45,513 SF, 2-story, Class A Medical Office Building in the heart of Lake Nona Medical City
- Located on the UCF Lake Nona Hospital Campus
- Adjacent to 64-bed, UCF Lake Nona Hospital adult-teaching hospital
- Surface parking at a ratio of 4.5/1,000 RSF
- In very close proximity to Lake Nona Town Center, a multi-use project including Class A office, restaurants, retail, hotels, entertainment venues and state-of-the-art Lake Nona Performance Club
- Multiple housing options nearby
- Under 10 minutes from Orlando Int'l Airport with quick access to SR 417, SR 528, and Florida's Turnpike