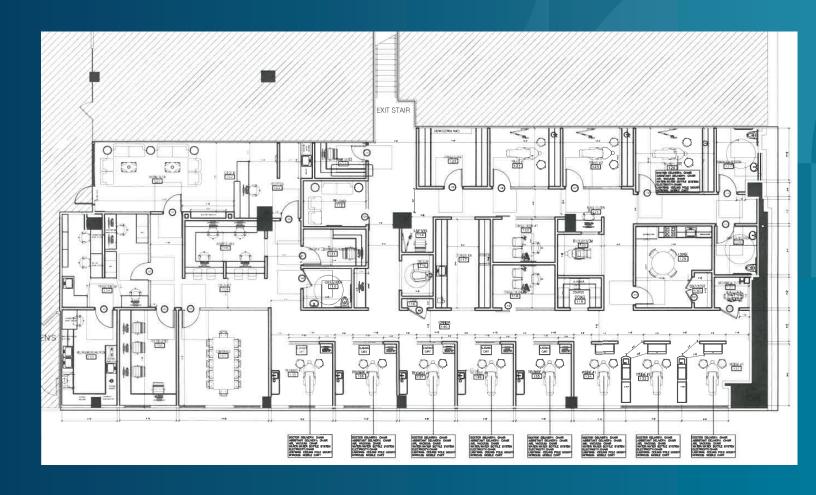

For Lease

# **5481 WISCONSIN AVENUE**

Bethesda, MD 20815

HIGH END MEDICAL SUITE WITH SPA QUALITY FINISHES





- Covered and surface parking available at 2:1,000 sf
- Adjacent to the Friendship Heights Metro
- In the heart of The Collection at Chevy Chase steps from dozens of shops and restaurants
- Conveniently located at the intersection of Western & Wisconsin Ave
- Everything you need on-site: Amazon Fresh, Westwood Cleaners, Hunter's Hound, Capital One & more.

18+ DINING OPTIONS WITHIN .25 MILES

25+ RETAIL OPTIONS WITHIN .25 MILES

EASILY ACCESSIBLE BY ALL MAJOR MODES OF TRANSIT





## 2ND FLOOR | 5,740 SF | AVAILABLE IMMEDIATELY





### For more information, please contact:

#### PETER ROSAN

Executive Managing Director +1 301 634 8487

peter.rosan@cushwake.com

#### **KEVIN MCGLOON**

Executive Director +1 301 634 8484

kevin.mcgloon@cushwake.com

#### **GWEN DOMINGUEZ**

Managing Director +1 301 634 8483

gwen.dominguez@cushwake.com

#### **KATIE GORMLEY**

Director

+1 301 634 8492

katie.gormley@cushwake.com

©2024 Cushman & Wakefield. All rights reserved. The information contained in this communication is strictly confidential. This information has been obtained from sources believed to be reliable but has not been verified. NO WARRANTY OR REPRESENTATION, EXPRESS OR IMPLIED, IS MADE AS TO THE CONDITION OF THE PROPERTY (OR PROPERTIES) REFERENCED HEREIN OR AS TO THE ACCURACY OR COMPLETENESS OF THE INFORMATION C