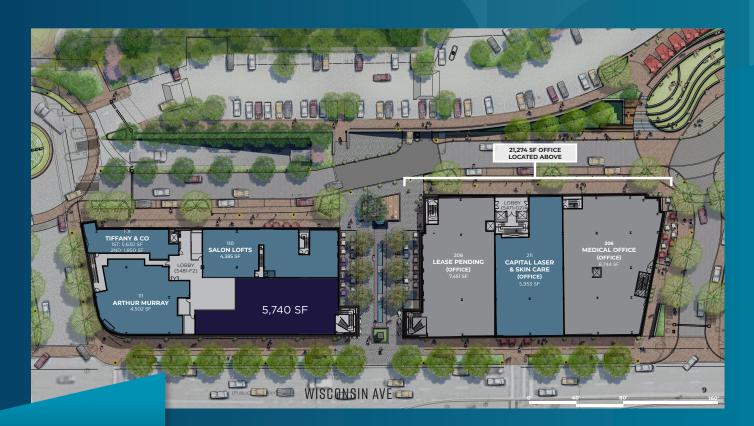

# **5481 WISCONSIN AVENUE**

Bethesda, MD 20815

HIGH END MEDICAL SUITE WITH SPA QUALITY FINISHES

- Covered and surface parking available at 2:1,000 sf
- Adjacent to the Friendship Heights Metro
- In the heart of The Collection at Chevy Chase steps from dozens of shops and restaurants
- Conveniently located at the intersection of Western & Wisconsin Ave
- Everything you need on-site: Amazon Fresh, Westwood Cleaners, Hunter's Hound, Capital One & more.

## 2ND FLOOR | 5,740 SF | AVAILABLE IMMEDIATELY