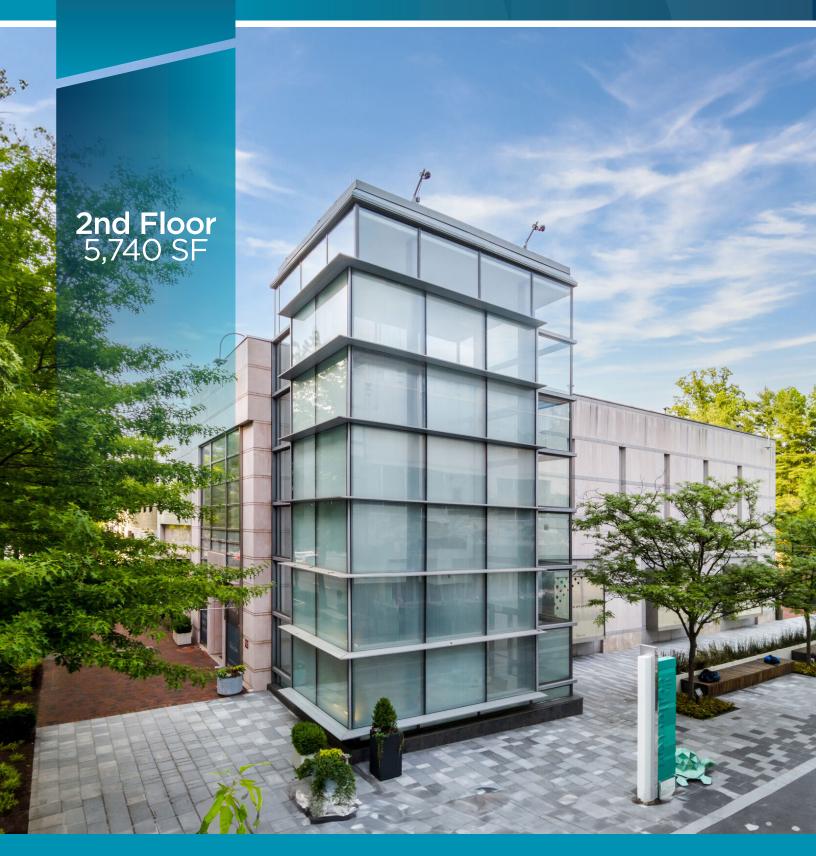

# **5481 WISCONSIN AVENUE**

Bethesda, MD 20815

HIGH END MEDICAL SUITE WITH SPA QUALITY FINISHES

- Covered and surface parking available at 2:1,000 sf
- Adjacent to the Friendship Heights Metro
- In the heart of The Collection at Chevy Chase steps from dozens of shops and restaurants
- Conveniently located at the intersection of Western & Wisconsin Ave
- Everything you need on-site: Amazon Fresh, Westwood Cleaners, Hunter's Hound, Capital One & more.

## 2ND FLOOR | 5,740 SF | AVAILABLE IMMEDIATELY