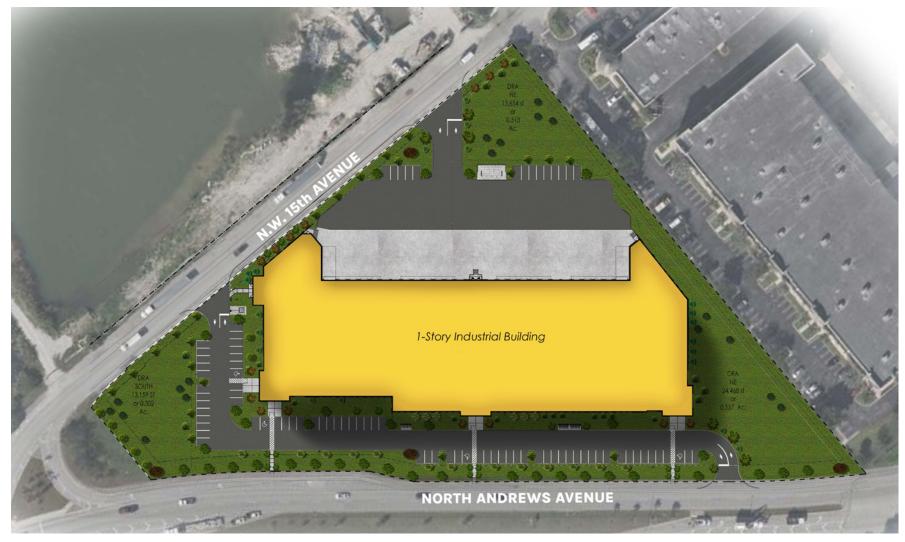

GHTS**

**Property Type:** Class A Distribution | Warehouse Space

**Total Size:** 84,000 SF (Divisible)

**Building Depth**: 160 Feet

**Building Width**: 513 Feet

**Zoning:** OIP (Office Industrial Park)

**Docks:** (18) 9'x10' Loading Docks plus 6 punch outs

**Truck Court:** 120' with 60' concrete aprons

**Parking:** 75' surface stalls

**Ramps:** (2) 10' x 40' oversized concrete ramps

**Sprinklers:** ESFR Sprinklers

**Clear Height:** 32' Clear height

**Column Spacing:** 51'-4" x 50' with 60' speed bay

**Availability:** Q1 2025

**Rate**: Call for details



#### STRATEGIC LOCATION

7 Miles to Boca Raton Airport

13 Miles to Fort Lauderdale Int'l Airport

12 Miles to Port Everglades

9 Miles to Sawgrass Expressway



### Floor Plan





# Renderings







## Property Site Plan





## Location Map





#### For more information contact:

### JC Conte, SIOR

Director
Industrial Brokerage Services
T: 954.418.7198
M: 954.336.8001
JCConte@butters.com

### Brian Ahearn, CCIM

Senior Vice President Industrial Brokerage Services T: 954.361.6198 M: 954.937.4540 BAhearn@butters.com

### Virginia Calcaño

Senior Associate Industrial Brokerage Services M: 954.588.9033 VCalcano@butters.com



Butters Realty & Management 6820 Lyons Technology Circle #100 Coconut Creek I FL. 33073 I www.Butters.com