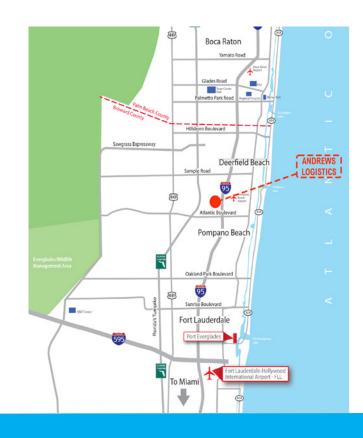

#### STRATEGIC LOCATION

7 Miles to Boca Raton Airport

13 Miles to Fort Lauderdale Int'l Airport

12 Miles to Port Everglades

9 Miles to Sawgrass Expressway

## Location Map