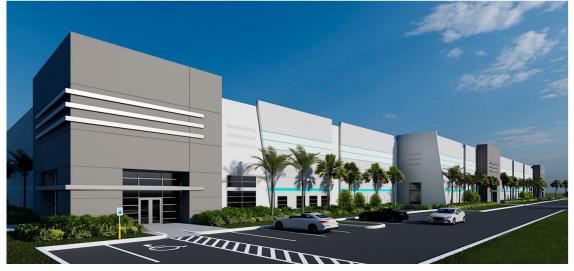

te.

#### **PROPERTY HIGHLIGHTS**

**Property Type:** Class A Distribution | Warehouse Space

**Total Size:** 84,000 SF (Divisible)

**Building Depth**: 160 Feet

**Building Width**: 513 Feet

**Zoning:** OIP (Office Industrial Park)

**Docks:** (18) 9'x10' Loading Docks plus 6 punch outs

**Truck Court:** 120' with 60' concrete aprons

**Parking:** 75' surface stalls

**Ramps:** (2) 10' x 40' oversized concrete ramps

**Sprinklers:** ESFR Sprinklers

**Clear Height:** 32' Clear height

**Column Spacing:** 51'-4" x 50' with 60' speed bay

**Availability:** Q1 2025

**Rate**: Call for details



#### STRATEGIC LOCATION

7 Miles to Boca Raton Airport

13 Miles to Fort Lauderdale Int'l Airport

12 Miles to Port Everglades

9 Miles to Sawgrass Expressway



### Floor Plan





# Renderings







## Property Site Plan





## Location Map





#### For more information contact:

### JC Conte, SIOR

Director
Industrial Brokerage Services
T: 954.418.7198
M: 954.336.8001
JCConte@butters.com

### Brian Ahearn, CCIM

Senior Vice President Industrial Brokerage Services T: 954.361.6198 M: 954.937.4540 BAhearn@butters.com

### Virginia Calcaño

Senior Associate Industrial Brokerage Services M: 954.588.9033 VCalcano@butters.com



Butters Realty & Management 6820 Lyons Technology Circle #100 Coconut Creek I FL. 33073 I www.Butters.com