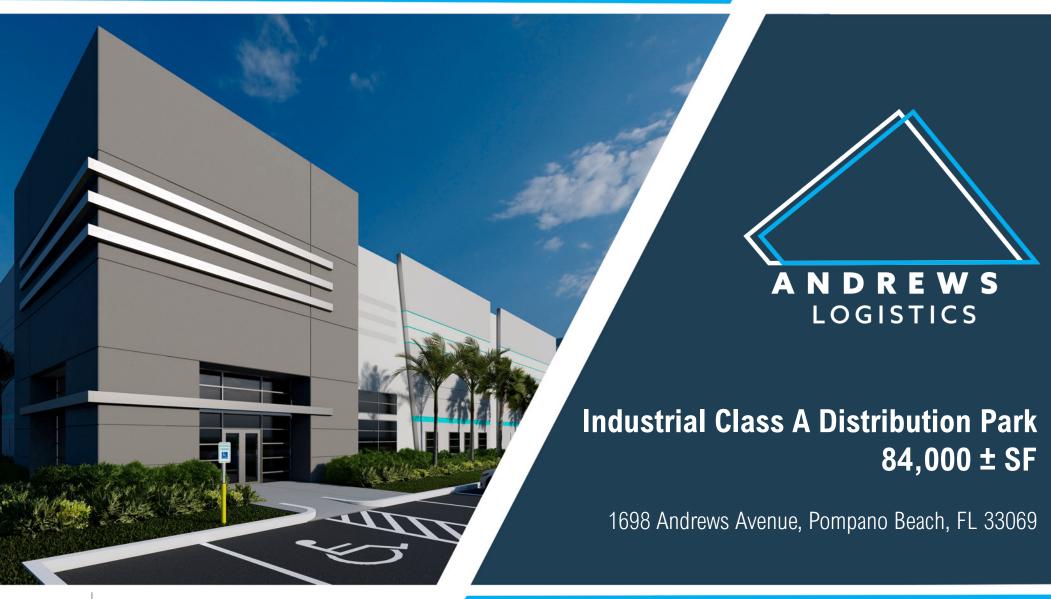

**For Lease** 

### **Property Highlights**

Andrews Logistics is located at the corner of NW15th Avenue and N.Andrews Avenue in Broward County (SouthFlorida). Providing excellence access to major South Florida road arteries such as I-95, Florida Turnpike and Dixie Highway. Ideal location for HQ distribution/warehouse users looking to relocate.

#### **PROPERTY HIGHLIGHTS**

**Property Type:** Class A Distribution | Warehouse Space

**Total Size:** 84,000 SF (Divisible)

**Building Depth**: 160 Feet

**Building Width**: 513 Feet

**Zoning:** OIP (Office Industrial Park)