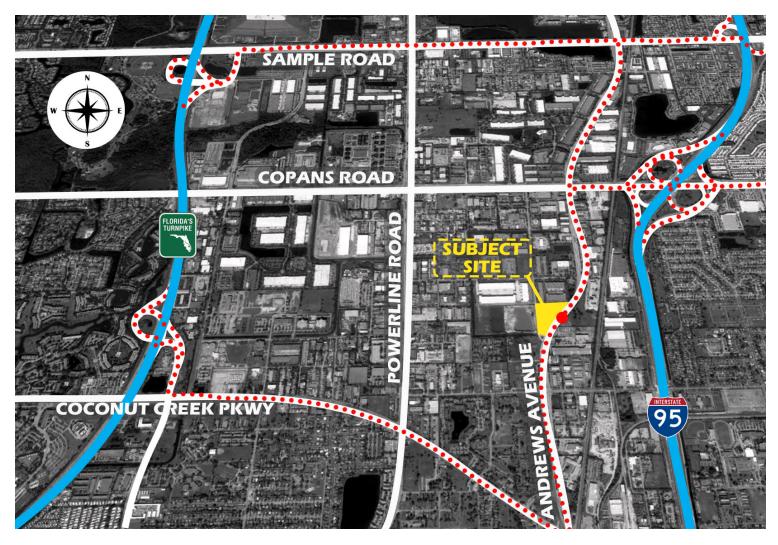

## Location Map

### **Property Highlights**

Andrews Logistics is located at the corner of NW15th Avenue and N.Andrews Avenue in Broward County (SouthFlorida). Providing excellence access to major South Florida road arteries such as I-95, Florida Turnpike and Dixie Highway. Ideal location for HQ distribution/warehouse users looking to relocate.

#### STRATEGIC LOCATION

7 Miles to Boca Raton Airport

13 Miles to Fort Lauderdale Int'l Airport

12 Miles to Port Everglades

9 Miles to Sawgrass Expressway