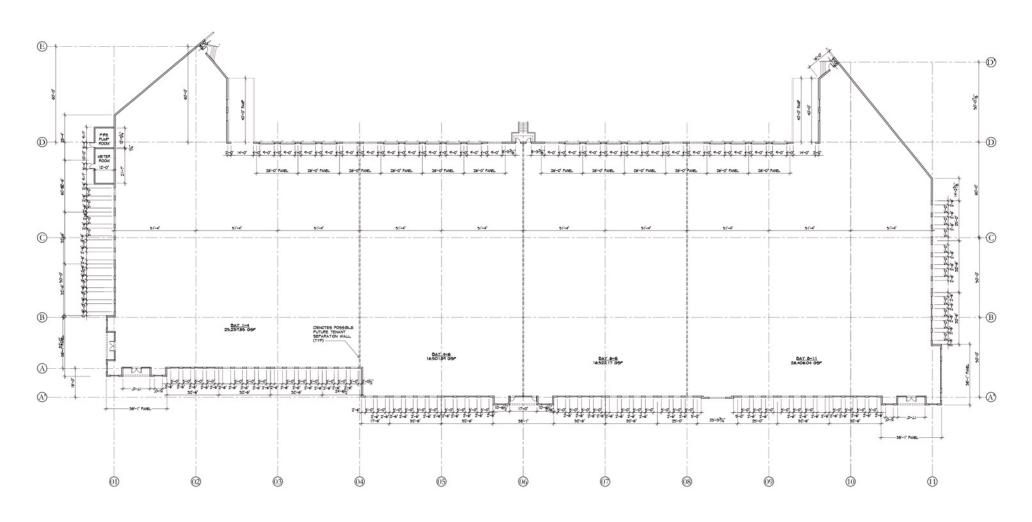

### Floor Plan

#### **PROPERTY HIGHLIGHTS**

**Property Type:** Class A Distribution | Warehouse Space

**Total Size:** 84,000 SF (Divisible)

**Building Depth**: 160 Feet

**Building Width**: 513 Feet

**Zoning:** OIP (Office Industrial Park)

**Docks:** (18) 9'x10' Loading Docks plus 6 punch outs

**Truck Court:** 120' with 60' concrete aprons

**Parking:** 75' surface stalls

**Ramps:** (2) 10' x 40' oversized concrete ramps

**Sprinklers:** ESFR Sprinklers

**Clear Height:** 32' Clear height

**Column Spacing:** 51'-4" x 50' with 60' speed bay

**Availability:** Q1 2025

**Rate**: Call for details