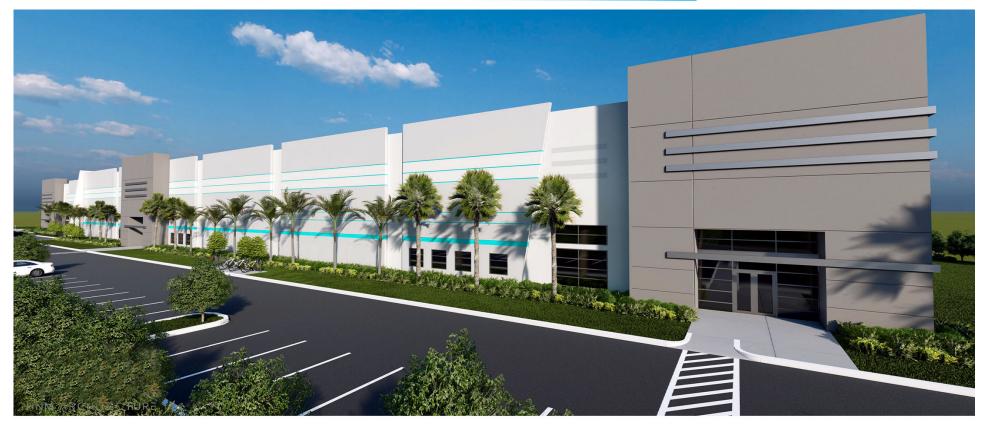

cate.

#### **PROPERTY HIGHLIGHTS**

**Property Type:** Class A Distribution | Warehouse Space

**Total Size:** 84,000 SF (Divisible)

**Building Depth**: 160 Feet

**Building Width**: 513 Feet

**Zoning:** OIP (Office Industrial Park)

**Docks:** (18) 9'x10' Loading Docks plus 6 punch outs

**Truck Court:** 120' with 60' concrete aprons

**Parking:** 75' surface stalls

**Ramps:** (2) 10' x 40' oversized concrete ramps

**Sprinklers:** ESFR Sprinklers

**Clear Height:** 32' Clear height

**Column Spacing:** 51'-4" x 50' with 60' speed bay

**Availability:** Q1 2025

**Rate**: Call for details



#### STRATEGIC LOCATION

7 Miles to Boca Raton Airport

13 Miles to Fort Lauderdale Int'l Airport

12 Miles to Port Everglades

9 Miles to Sawgrass Expressway



### Floor Plan





# Renderings







## Property Site Plan





## Location Map





#### For more information contact:

### JC Conte, SIOR

Director
Industrial Brokerage Services
T: 954.418.7198
M: 954.336.8001
JCConte@butters.com

### Brian Ahearn, CCIM

Senior Vice President Industrial Brokerage Services T: 954.361.6198 M: 954.937.4540 BAhearn@butters.com

### Virginia Calcaño

Senior Associate Industrial Brokerage Services M: 954.588.9033 VCalcano@butters.com



Butters Realty & Management 6820 Lyons Technology Circle #100 Coconut Creek I FL. 33073 I www.Butters.com