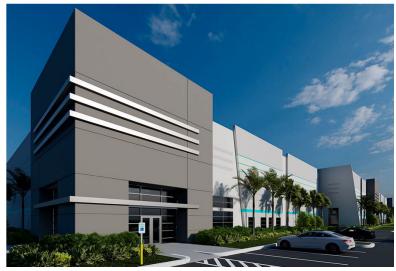

.

#### **PROPERTY HIGHLIGHTS**

**Property Type:** Class A Distribution | Warehouse Space

**Total Size:** 84,000 SF (Divisible)

**Building Depth**: 160 Feet

**Building Width**: 513 Feet

**Zoning:** OIP (Office Industrial Park)

**Docks:** (18) 9'x10' Loading Docks plus 6 punch outs

**Truck Court:** 120' with 60' concrete aprons

**Parking:** 75' surface stalls

**Ramps:** (2) 10' x 40' oversized concrete ramps

**Sprinklers:** ESFR Sprinklers

**Clear Height:** 32' Clear height

**Column Spacing:** 51'-4" x 50' with 60' speed bay

**Availability:** Q1 2025

**Rate**: Call for details



#### STRATEGIC LOCATION

7 Miles to Boca Raton Airport

13 Miles to Fort Lauderdale Int'l Airport

12 Miles to Port Everglades

9 Miles to Sawgrass Expressway



### Floor Plan





# Renderings







## Property Site Plan





## Location Map





#### For more information contact:

### JC Conte, SIOR

Director
Industrial Brokerage Services
T: 954.418.7198
M: 954.336.8001
JCConte@butters.com

### Brian Ahearn, CCIM

Senior Vice President Industrial Brokerage Services T: 954.361.6198 M: 954.937.4540 BAhearn@butters.com

### Virginia Calcaño

Senior Associate Industrial Brokerage Services M: 954.588.9033 VCalcano@butters.com



Butters Realty & Management 6820 Lyons Technology Circle #100 Coconut Creek I FL. 33073 I www.Butters.com