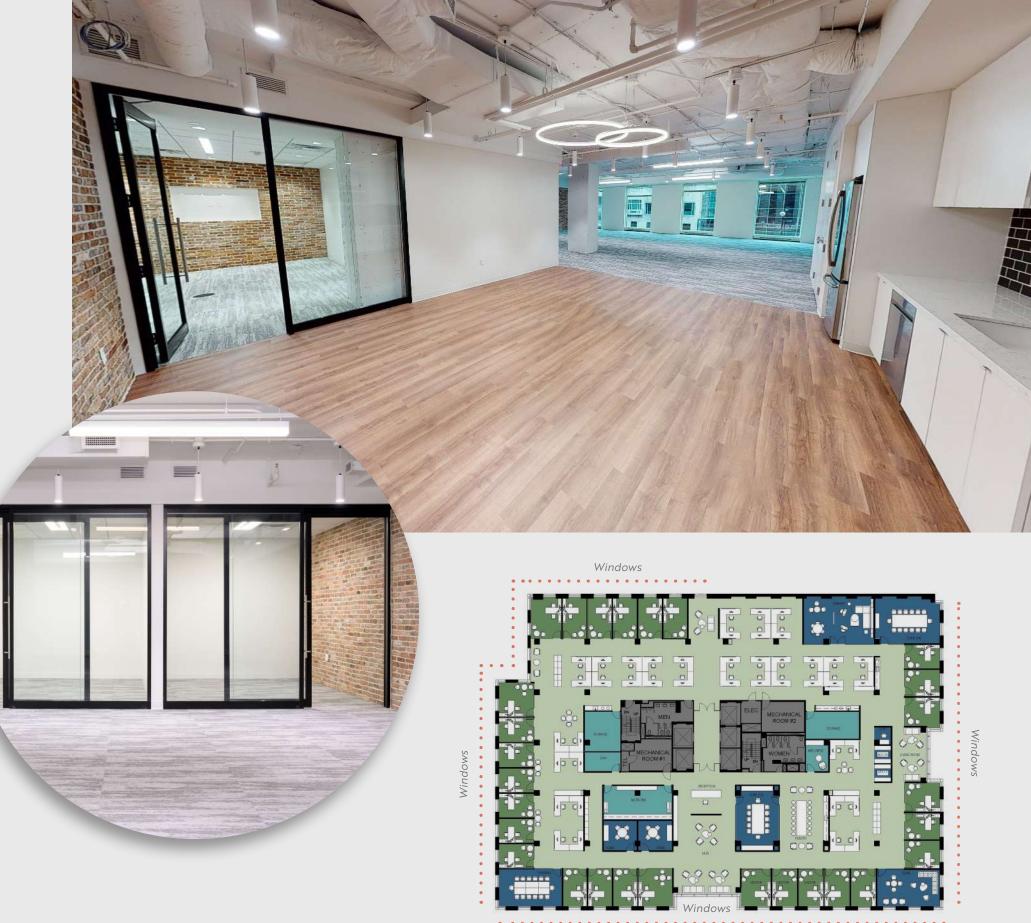

### Premium Availabilities

Discover the pinnacle of workspace innovation at our premier location. 1850 M offers a range of meticulously designed spaces, combining functionality and sophistication. From move-inready options to expansive customizable spaces, 1850 M has the ideal space for any tenant's unique requirements.

SPEC SUITES AVAILABLE

RECENTLY DELIVERED

FLOOR TO CEILING WINDOWS ABUNDANT NATURAL LIGHT

**FIRST CLASS FINISHES** A MODERN TOUCH

### HYPOTHETICAL OFFICE INTENSIVE PLAN