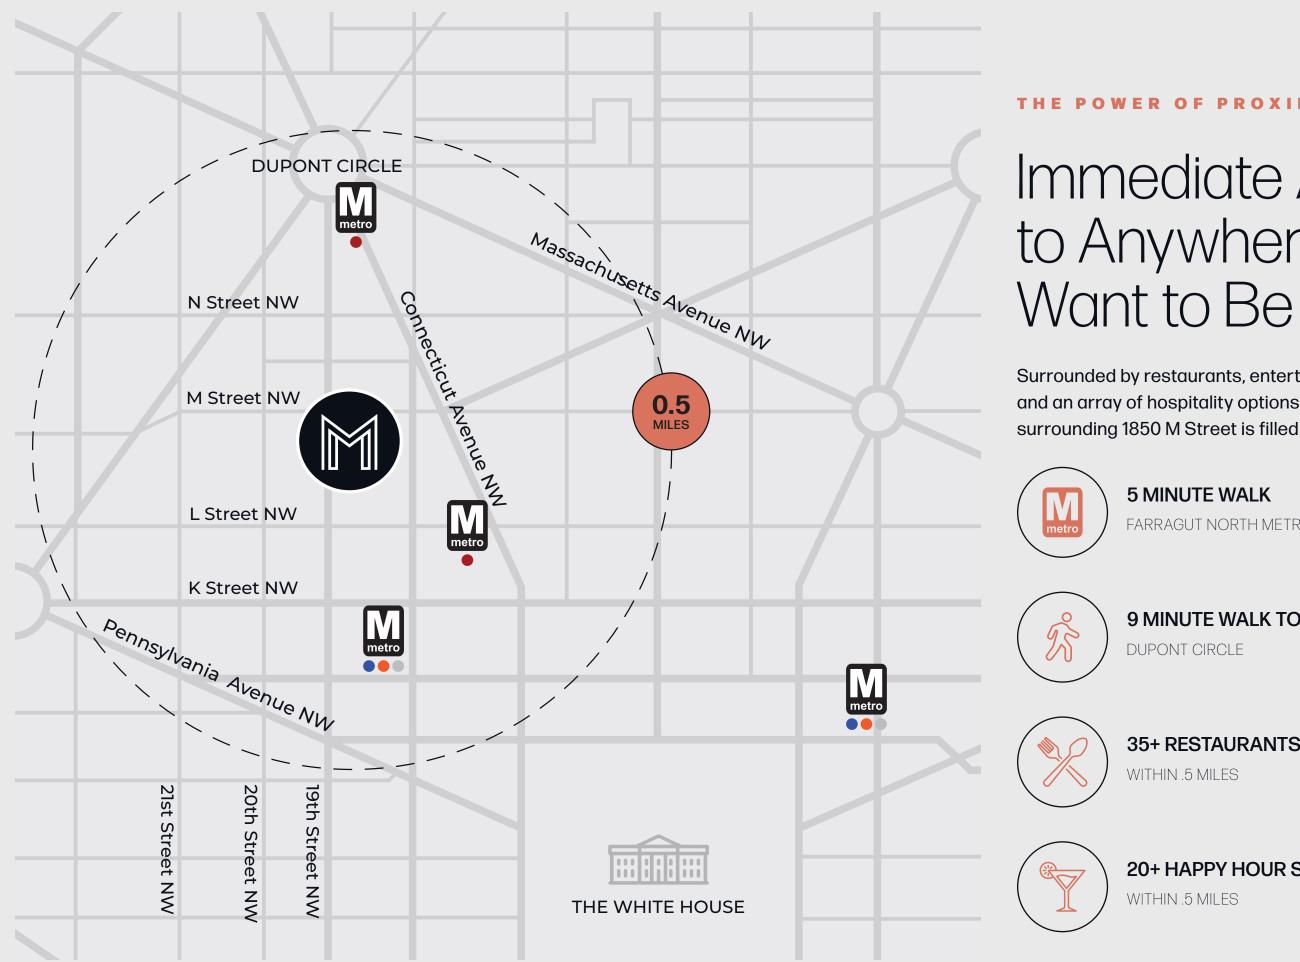

#### THE POWER OF PROXIMITY

# Immediate Access to Anywhere You

Surrounded by restaurants, entertainment venues, and an array of hospitality options - the pace surrounding 1850 M Street is filled with energy.

### **5 MINUTE WALK**

FARRAGUT NORTH METRO

### **9 MINUTE WALK TO**

DUPONT CIRCLE

### **35+ RESTAURANTS**

WITHIN .5 MILES

### **20+ HAPPY HOUR SPOTS**

WITHIN .5 MILES

scott.fetterolf@transwestern.com