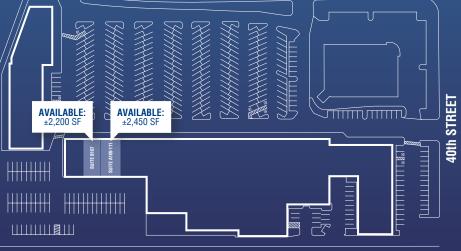

#### Space Available:

Suite A109-111 Suite B107 Max Contiguous 2,450 SqFt 2,200 SqFt 4,650 SqFt

Space offered at: <sup>\$19</sup>/sf NNN

For more information please contact:

**Ryan Banks** Property Manager

## **PARADISE SQUARE** SUITE PLAN

THUNDERBIRD RD RAINBOW DONUTS TACOS SALON NOBLE COFFEE DENTIST RESCUED TREASURES 40TH ST LUXE SPA DUBLINER IRISH PUB MAYFAIR UITE B107 CLUB 42 PV KARATE **UITE A109-**0 NAILS MIJANA EXPRESS THE GYM goodwill  $\left| \right| \right|$ WATER MART SUITE A119 CHIROPRACTIC ANIMAL Hospitai

#### Space Available for Lease:

 Suite A109-111
 2,450 SqFt

 Suite B107
 2,200 SqFt

 Max Contiguous
 4,650 SqFt

Space offered at: **\$19/sf NNN** 

AVAILABLE SPACE

OCCUPIED SPACE

For more information please contact: