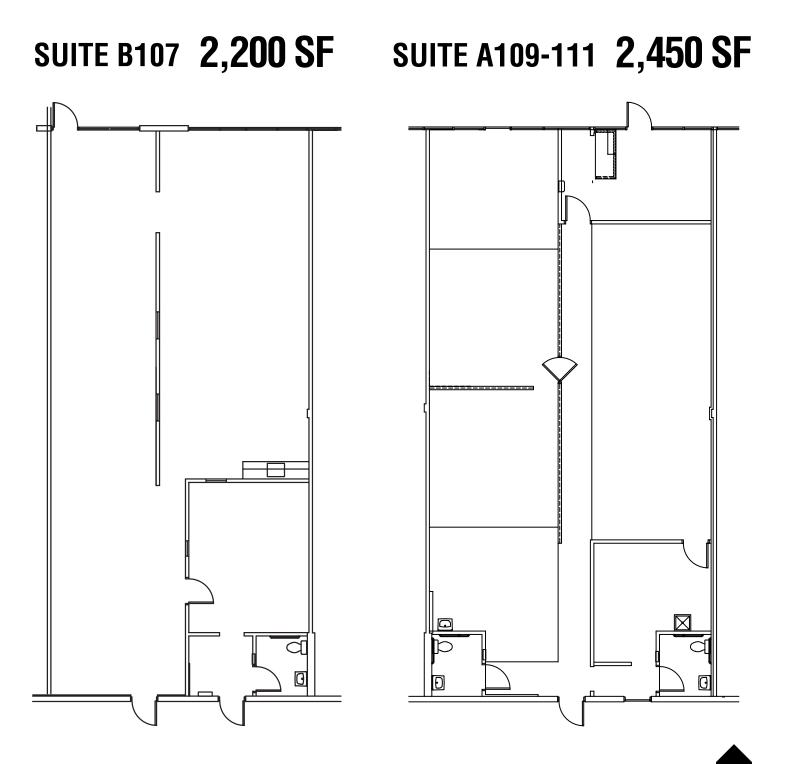

#### Space Available:

Suite A109-111 Suite B107 Max Contiguous 2,450 SqFt 2,200 SqFt 4,650 SqFt

Space offered at: <sup>\$19</sup>/sf NNN

For more information please contact:

**Ryan Banks** Property Manager

## **PARADISE SQUARE** FLOORPLANS

Space offered at: <sup>\$19</sup>/sf NNN

www.casehuff.com

DISCLAIMER: No warranty or representation, express or implied, is made to the accuracy of the information contained herein and same is submitted subject to errors, omissions, change of price, rental or other conditions, withdrawal without notice and to any special listing conditions imposed by our principals.

#### Space Available for Lease:

 Suite A109-111
 2,450 SqFt

 Suite B107
 2,200 SqFt

 Max Contiguous
 4,650 SqFt

Space offered at: **\$19/sf NNN** 

AVAILABLE SPACE

OCCUPIED SPACE

For more information please contact: