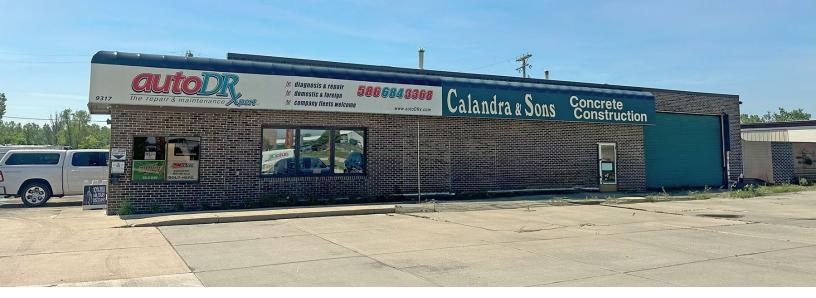

## 9317-9321 MARINE CITY IRA TWP., MICHIGAN

## INDUSTRIAL FOR LEASE 3,016 Square Feet Available

### **PROPERTY FEATURES**

- 3,016 square feet available
- 472 square feet office
- (2) 10' x 12', 12' x 12'
- 13' clear height
- Great main road duplex building on the south side of 26 Mile Road (Marine City Highway)
- Ample parking in the front and rear
- Additional fenced yard also available to lease
- Lease Rate: \$7.95/sq. ft. MG