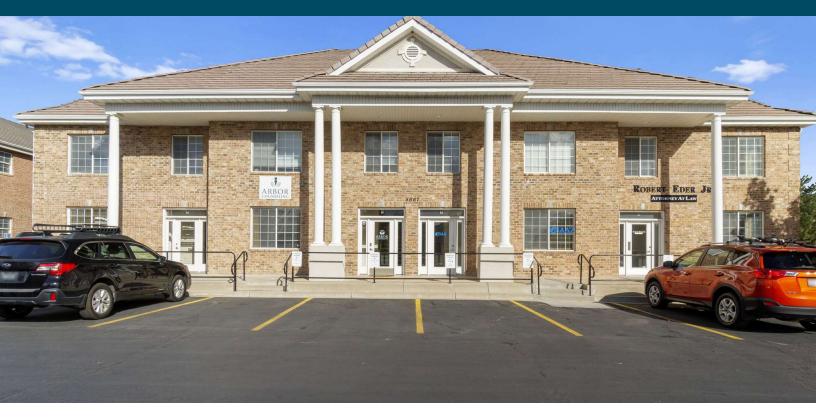

# PROPERTY SUMMARY

#### PROPERTY DESCRIPTION

Clean Office condo perfectly situated for an owner/user or investment. This office condo has been updated and features two mid sized offices, three large offices, and one client waiting area. Possibility to separate the upstairs from the main/basement to maximize the rentable space.

#### **PROPERTY HIGHLIGHTS**

- Owner/user or Investment
- 2,115 SF
- · Various office configurations
- Suitable for a range of business types
- · Prime location in Taylorsville
- · Possibility to create multiple offices

#### **PROPERTY DESCRIPTION**

Clean Office condo perfectly situated for an owner/user or investment. This office condo has been updated and features two mid sized offices, three large offices, and one client waiting area. Possibility to separate the upstairs from the main/basement to maximize the rentable space.