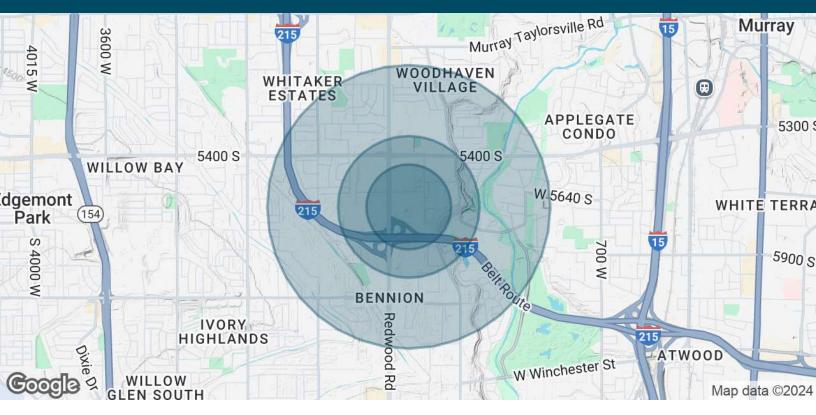

# **DEMOGRAPHICS MAP & REPORT**

| POPULATION           | 0.3 MILES | 0.5 MILES | 1 MILE |
|----------------------|-----------|-----------|--------|
| Total Population     | 1,088     | 3,855     | 14,419 |
| Average Age          | 37        | 37        | 39     |
| Average Age (Male)   | 36        | 36        | 38     |
| Average Age (Female) | 39        | 38        | 40     |

| HOUSEHOLDS & INCOME | 0.3 MILES | 0.5 MILES | 1 MILE    |
|---------------------|-----------|-----------|-----------|
| Total Households    | 432       | 1,442     | 4,977     |
| # of Persons per HH | 2.5       | 2.7       | 2.9       |
| Average HH Income   | \$97,629  | \$97,568  | \$109,680 |
| Average House Value | \$652,375 | \$701,473 | \$643,275 |