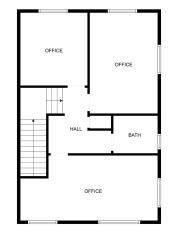

#### PROPERTY DESCRIPTION

Clean Office condo perfectly situated for an owner/user or investment. This office condo has been updated and features two mid sized offices, three large offices, and one client waiting area. Possibility to separate the upstairs from the main/basement to maximize the rentable space.

#### **PROPERTY DESCRIPTION**

Clean Office condo perfectly situated for an owner/user or investment. This office condo has been updated and features two mid sized offices, three large offices, and one client waiting area. Possibility to separate the upstairs from the main/basement to maximize the rentable space.

# ADDITIONAL PHOTOS

FLOOR PLAN CREATED BY CUBICASA APP. MEASUREMENTS DEEMED HIGHLY RELIABLE BUT NOT GUAR

PORTER CRIDDLE

Sales Agent 801.694.5291

porter@iraut.com

Investment Realty Advisors 411 W 7200 S Midvale, UT 84047