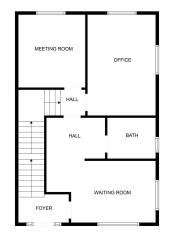

#### PROPERTY DESCRIPTION

Clean Office condo perfectly situated for an owner/user or investment. This office condo has been updated and features two mid sized offices, three large offices, and one client waiting area. Possibility to separate the upstairs from the main/basement to maximize the rentable space.

#### **PROPERTY DESCRIPTION**

Clean Office condo perfectly situated for an owner/user or investment. This office condo has been updated and features two mid sized offices, three large offices, and one client waiting area. Possibility to separate the upstairs from the main/basement to maximize the rentable space.

# ADDITIONAL PHOTOS

FLOOR PLAN CREATED BY CUBICASA APP. MEASUREMENTS DEEMED HIGHLY RELIABLE BUT NOT GUAR

PORTER CRIDDLE

Sales Agent 801.694.5291

porter@iraut.com

Investment Realty Advisors 411 W 7200 S Midvale, UT 84047